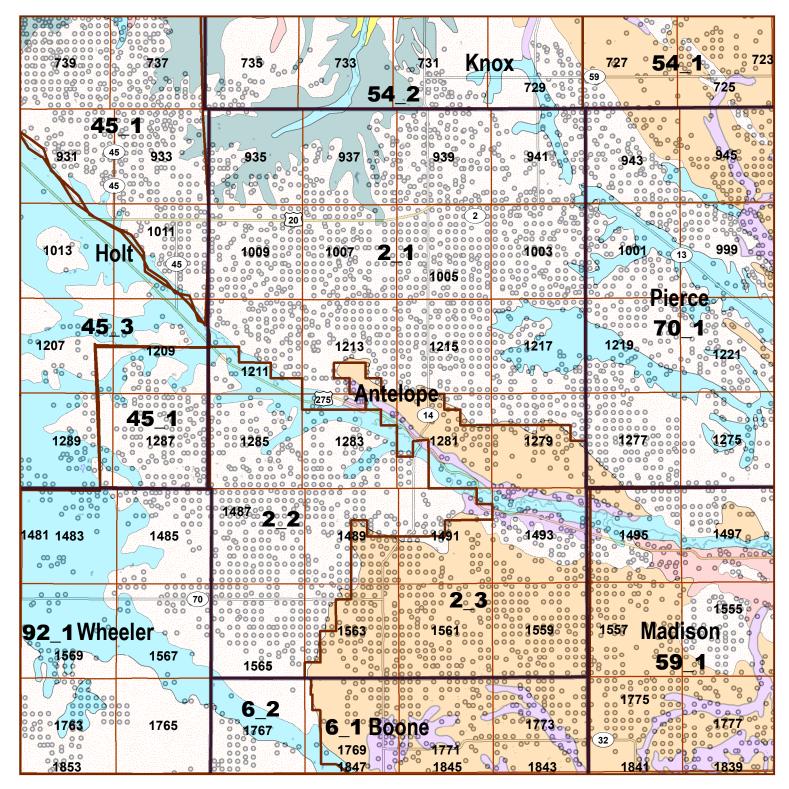

## Legend

- County Lines
- Market Areas
- Moderately well drained silty soils on uplands and in depressions formed in loes
- Moderately well drained silty soils with clayey subsoils on uplands
- Well drained silty soils formed in loess on upland
- Well drained sity soils formed in loess and alluvium on stream terraces
- Well to somewhat excessively drained loamy soils formed in weathered sandstone and eolian material on unlands
- Excessively drained sandy soils formed in alluvium in valleys and eolian sand on uplands in sandhills
  - Excessively drained sandy soils formed in eolian sands on uplands in sandhills
- Somewhat poorly drained soils formed in alluvium on bottom lands
- Lakes and Ponds
- IrrigationWells

## 2015 Antelope County Map