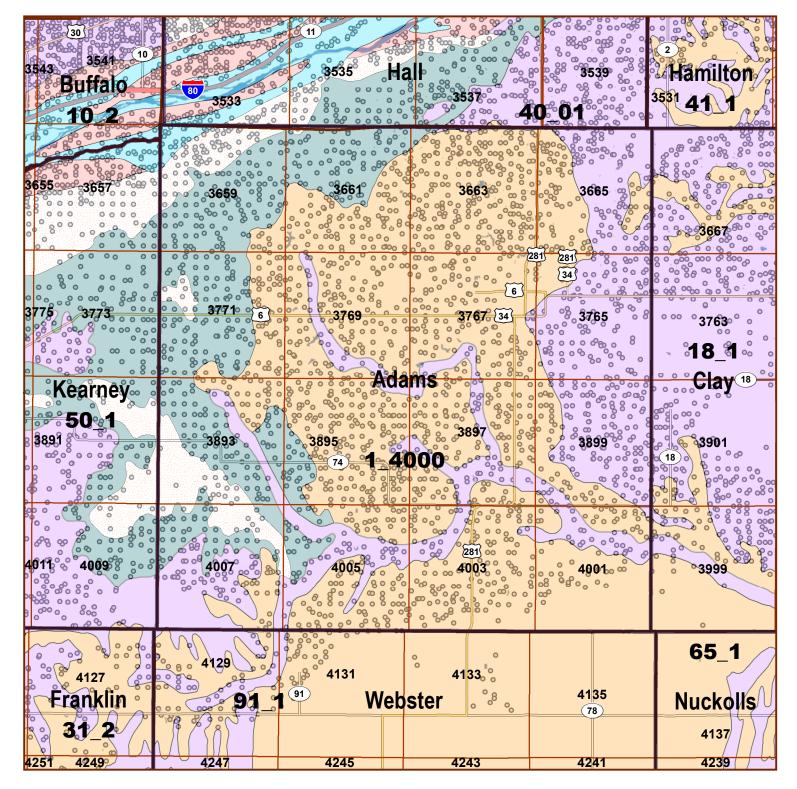

## Legend

County Lines

Market Areas

Geo Codes

Moderately well drained silty soils on uplands and in depressions formed in loess

Moderately well drained silty soils with clayey subsoils on uplands

Well drained silty soils formed in loess on uplands

Well drained silty soils formed in loess and alluvium on stream terraces

Well to somewhat excessively drained loamy soils formed in weathered sandstone and eolian material on uplands

Excessively drained sandy soils formed in alluvium in valleys and eolian sand on uplands in sandhills

Excessively drained sandy soils formed in eolian sands on uplands in sandhills

Somewhat poorly drained soils formed in alluvium on bottom lands

IrrigationWells