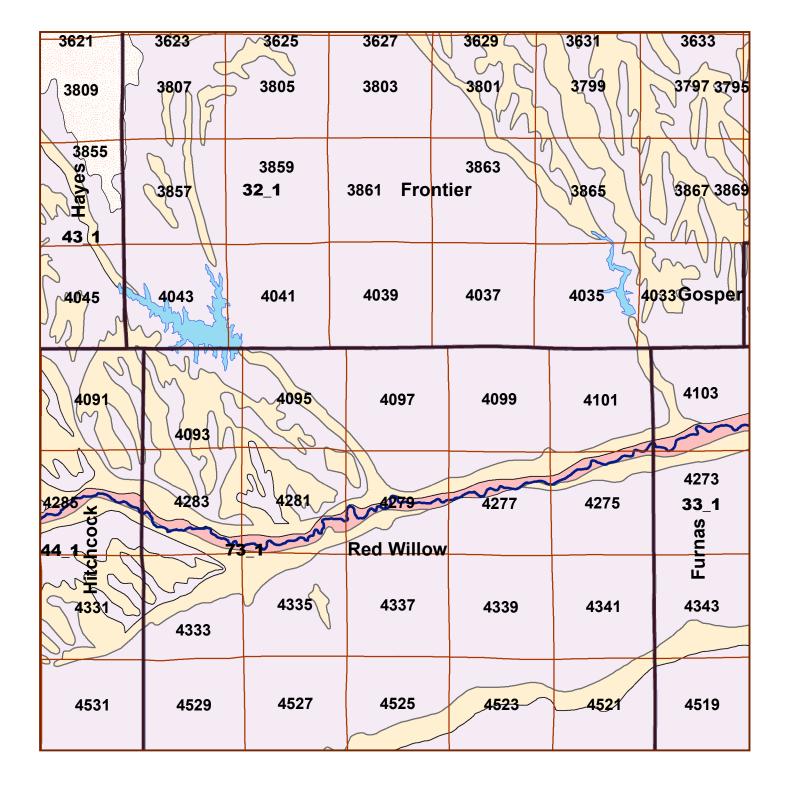

## Legend

| Lege | na                                                                                                            |                   |
|------|---------------------------------------------------------------------------------------------------------------|-------------------|
|      | County Lines                                                                                                  |                   |
|      | Market Areas                                                                                                  | Red Willow County |
|      | Geo Codes                                                                                                     | •                 |
|      | Major Streams                                                                                                 |                   |
|      | Moderately well drained silty soils on uplands and in depressions formed in loess                             |                   |
|      | Moderately well drained silty soils with clayey subsoils on uplands                                           |                   |
|      | Well drained silty soils formed in loess on uplands                                                           | Ν                 |
|      | Well drained silty soils formed in loess and alluvium on stream terraces                                      | Ň                 |
|      | Well to somewhat excessively drained loamy soils formed in weathered sandstone and eolian material on uplands | W                 |
|      | Excessively drained sandy soils formed in alluvium in valleys and eolian sand on uplands in sandhills         | V V               |
|      | Excessively drained sandy soils formed in eolian sands on uplands in sandhills                                | S                 |
|      | Somewhat poorly drained soils formed in alluvium on bottom lands                                              |                   |
|      |                                                                                                               |                   |