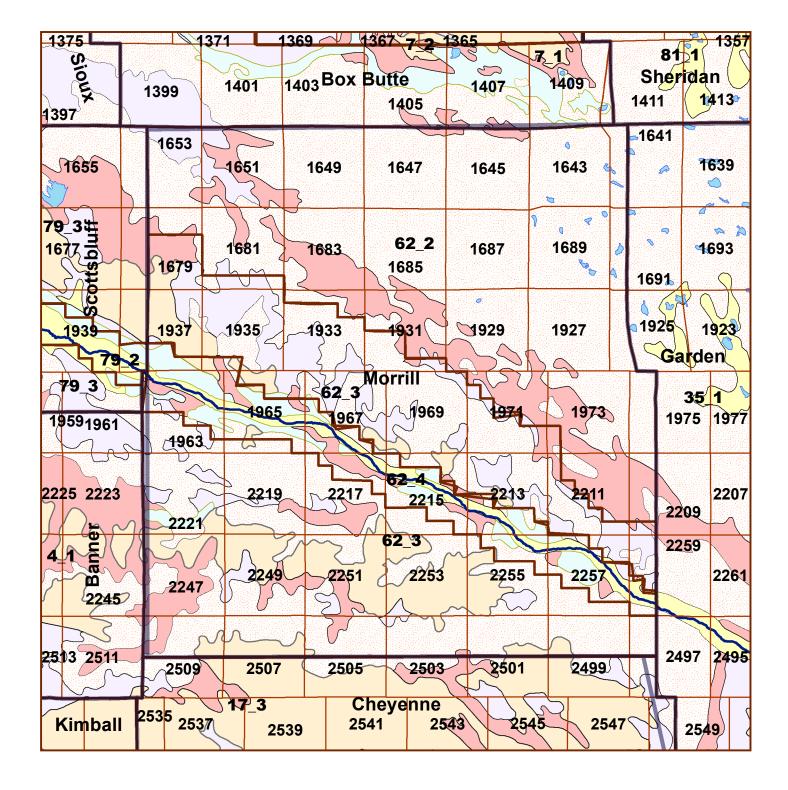

Legend County Lines **Morrill County** Market Areas Geo Codes Major Streams Moderately well drained silty soils on uplands and in depressions formed in loess Moderately well drained silty soils with clayey subsoils on uplands Well drained silty soils formed in loess on uplands Well drained silty soils formed in loess and alluvium on stream terraces W Well to somewhat excessively drained loamy soils formed in weathered sandstone and eolian material on uplands Excessively drained sandy soils formed in alluvium in valleys and eolian sand on uplands in sandhills Excessively drained sandy soils formed in eolian sands on uplands in sandhills Somewhat poorly drained soils formed in alluvium on bottom lands Lakes and Ponds