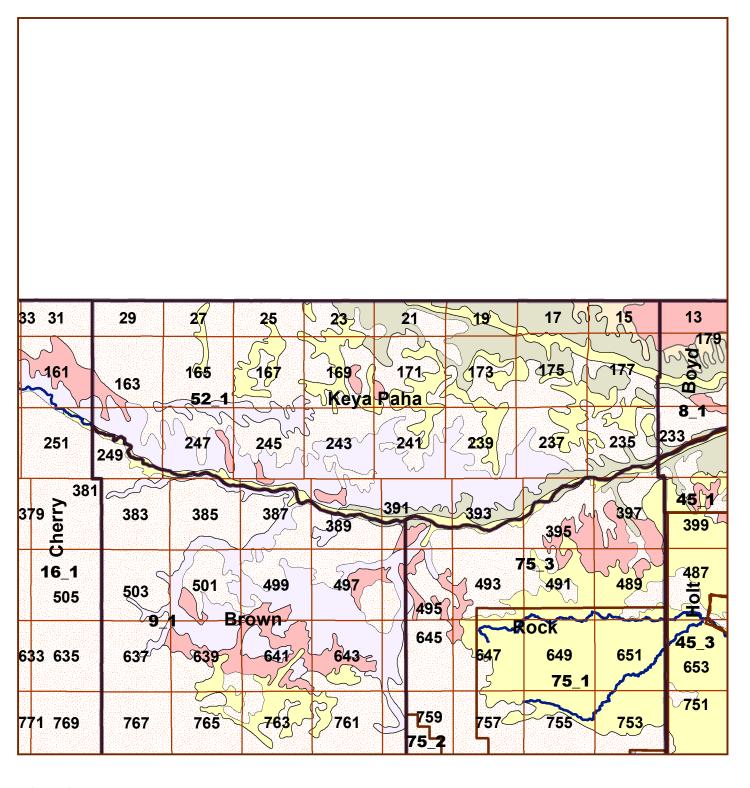

## Legend County Lines Market Areas Geo Codes Major Streams Moderately well drained silty soils on uplands and in depressions formed in loess Moderately well drained silty soils with clayey subsoils on uplands Well drained silty soils formed in loess on uplands Well drained silty soils formed in loess and alluvium on stream terraces Well to somewhat excessively drained loamy soils formed in weathered sandstone and eolian material on uplands Excessively drained sandy soils formed in alluvium in valleys and eolian sand on uplands in sandhills Somewhat poorly drained soils formed in alluvium on bottom lands Lakes and Ponds Keya Paha County Keya Paha County Keya Paha County Fey All Somethat County Separate Paha County Fey All Separate Paha County