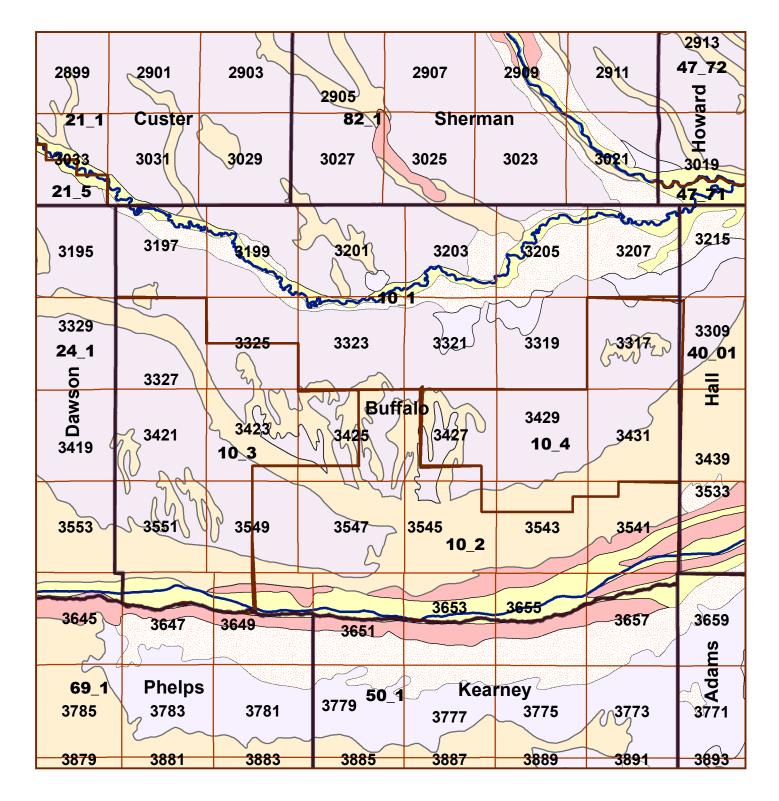

## Legend

County Lines **Buffalo County** Market Areas Geo Codes Major Streams Moderately well drained silty soils on uplands and in depressions formed in loess Moderately well drained silty soils with clayey subsoils on uplands Well drained silty soils formed in loess on uplands Well drained silty soils formed in loess and alluvium on stream terraces W Well to somewhat excessively drained loamy soils formed in weathered sandstone and eolian material on uplands Excessively drained sandy soils formed in alluvium in valleys and eolian sand on uplands in sandhills Excessively drained sandy soils formed in eolian sands on uplands in sandhills Somewhat poorly drained soils formed in alluvium on bottom lands