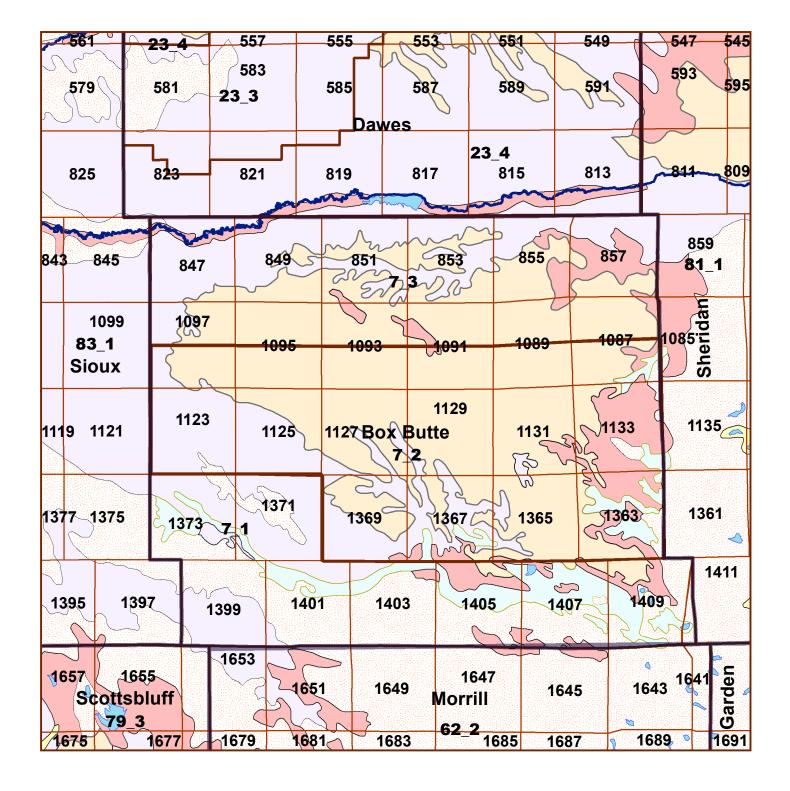

Legend
County Lines
Market Areas
Geo Codes
Major Streams
Moderately well drained silty soils on uplands and in depressions formed in loess
Moderately well drained silty soils on uplands and in depressions formed in loess
Moderately well drained silty soils formed in loess on uplands
Well drained silty soils formed in loess and alluvium on stream terraces
Well drained silty soils formed in alluvium on stream terraces
Well to somewhat excessively drained loamy soils formed in weathered sandstone and eolian material on uplands
Excessively drained sandy soils formed in eolian sand on uplands in sandhills
Somewhat poorly drained soils formed in alluvium on bottom lands