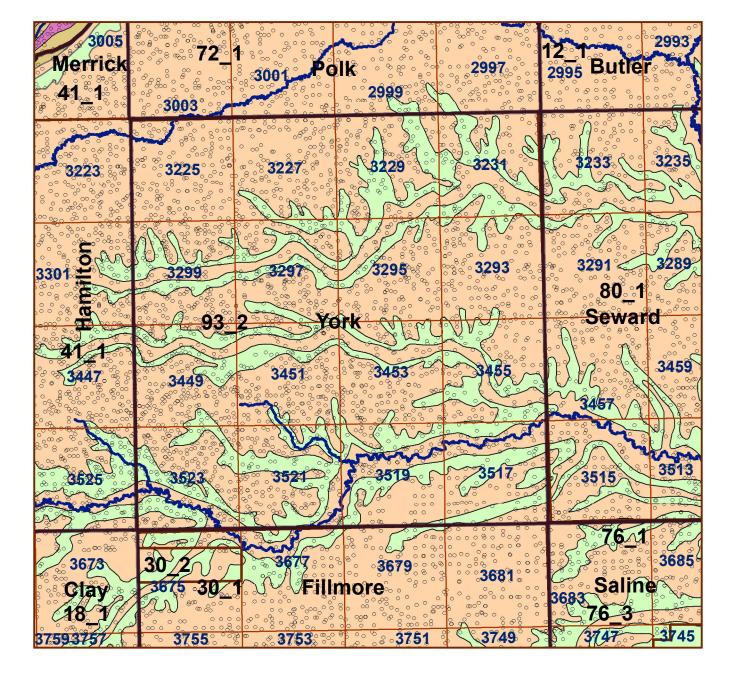

## **York County**







## **York County**

## Legend County Lines Market Areas Geo Codes Major Streams REGWELLS >500 Moderately well drained silty soils on uplands and in depressions formed in loess Moderately well drained silty soils with clayey subsoils on uplands Well drained silty soils formed in loess on uplands Well drained silty soils formed in loess and alluvium on stream terraces Well to somewhat excessively drained loamy soils formed in weathered sandstone and eolian material on uplands Excessively drained sandy soils formed in alluvium in valleys and eolian sand on uplands in sandhills Somewhat poorly drained soils formed in alluvium on bottom lands Lakes and Ponds