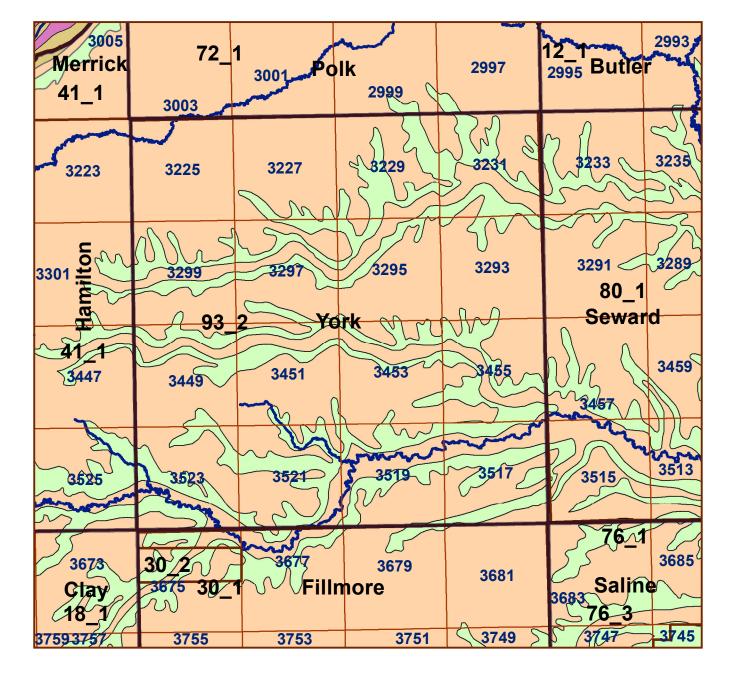

## **York County**







## **York County**

## Legend County Lines Market Areas Geo Codes Major Streams REGWELLS >500 Moderately well drained silty soils on uplands and in depressions formed in loess Moderately well drained silty soils with clayey subsoils on uplands Well drained silty soils formed in loess on uplands Well drained silty soils formed in loess and alluvium on stream terraces Well to somewhat excessively drained loamy soils formed in weathered sandstone and eolian material on uplands Excessively drained sandy soils formed in alluvium in valleys and eolian sand on uplands in sandhills Somewhat poorly drained soils formed in alluvium on bottom lands Lakes and Ponds