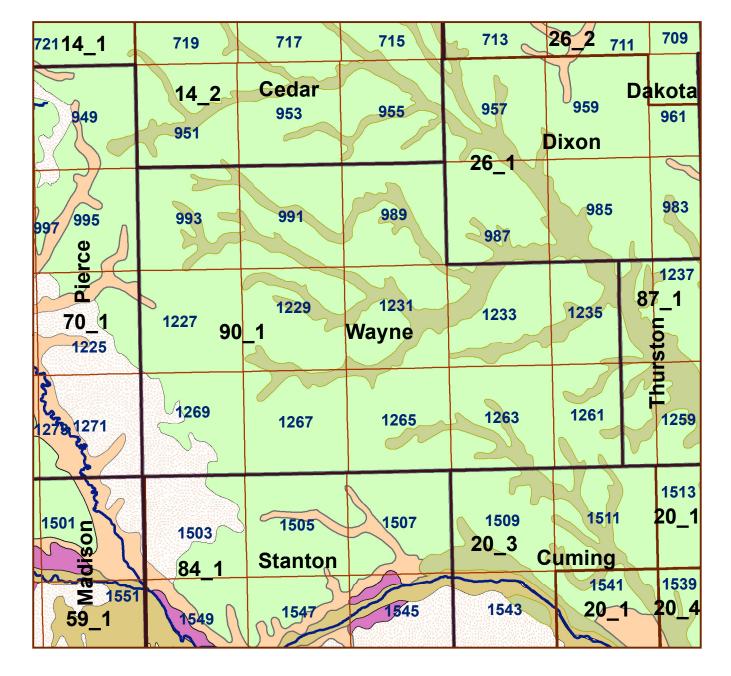

## Wayne County

| Legend                                                                                                        |
|---------------------------------------------------------------------------------------------------------------|
| County Lines                                                                                                  |
| Market Areas                                                                                                  |
| Geo Codes                                                                                                     |
| -Major Streams                                                                                                |
| Moderately well drained silty soils on uplands and in depressions formed in loess                             |
| Moderately well drained silty soils with clayey subsoils on uplands                                           |
| Well drained silty soils formed in loess on uplands                                                           |
| Well drained silty soils formed in loess and alluvium on stream terraces                                      |
| Well to somewhat excessively drained loamy soils formed in weathered sandstone and eolian material on uplands |
| Excessively drained sandy soils formed in alluvium in valleys and eolian sand on uplands in sandhills         |
| Excessively drained sandy soils formed in eolian sands on uplands in sandhills                                |
| Somewhat poorly drained soils formed in alluvium on bottom lands                                              |
| Lakes and Ponds                                                                                               |

## Legend

- County Lines
  Market Areas
  Geo Codes
  Major Streams
  REGWELLS >500
  Moderately well drained silty soils on uplands and in depressions formed in loess
  Moderately well drained silty soils with clayey subsoils on uplands
  Well drained silty soils formed in loess on uplands
  Well drained silty soils formed in loess and alluvium on stream terraces
  Well to somewhat excessively drained loamy soils formed in weathered sandston
- Well to somewhat excessively drained loamy soils formed in weathered sandstone and eolian material on uplands
- Excessively drained sandy soils formed in alluvium in valleys and eolian sand on uplands in sandhills
- Excessively drained sandy soils formed in eolian sands on uplands in sandhills
- Somewhat poorly drained soils formed in alluvium on bottom lands

Lakes and Ponds

W