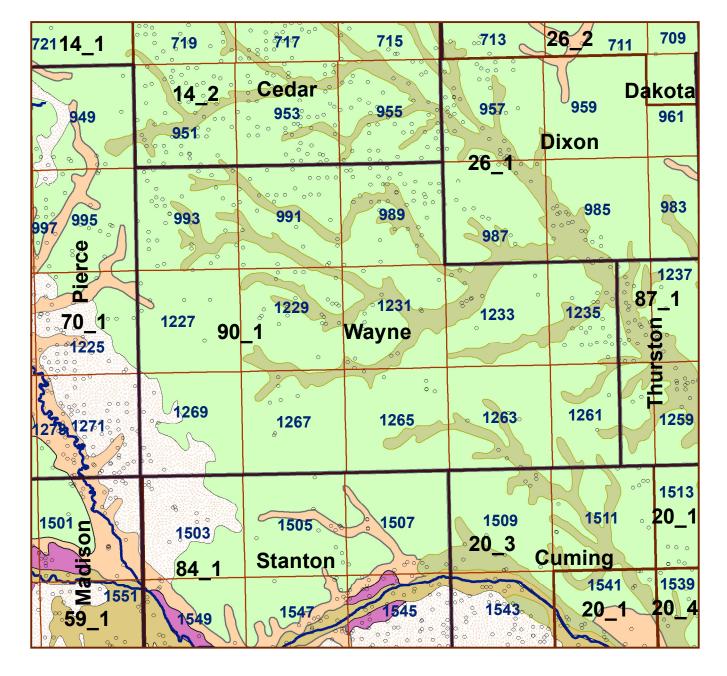

## Wayne County

| Legend                                                                                                        |
|---------------------------------------------------------------------------------------------------------------|
| County Lines                                                                                                  |
| Market Areas                                                                                                  |
| Geo Codes                                                                                                     |
| -Major Streams                                                                                                |
| Moderately well drained silty soils on uplands and in depressions formed in loess                             |
| Moderately well drained silty soils with clayey subsoils on uplands                                           |
| Well drained silty soils formed in loess on uplands                                                           |
| Well drained silty soils formed in loess and alluvium on stream terraces                                      |
| Well to somewhat excessively drained loamy soils formed in weathered sandstone and eolian material on uplands |
| Excessively drained sandy soils formed in alluvium in valleys and eolian sand on uplands in sandhills         |
| Excessively drained sandy soils formed in eolian sands on uplands in sandhills                                |
| Somewhat poorly drained soils formed in alluvium on bottom lands                                              |
| Lakes and Ponds                                                                                               |

## Legend

- County Lines
  Market Areas
  Geo Codes
  Major Streams
  REGWELLS >500
  Moderately well drained silty soils on uplands and in depressions formed in loess
  Moderately well drained silty soils with clayey subsoils on uplands
  Well drained silty soils formed in loess on uplands
  Well drained silty soils formed in loess and alluvium on stream terraces
  Well to somewhat excessively drained loamy soils formed in weathered sandston
- Well to somewhat excessively drained loamy soils formed in weathered sandstone and eolian material on uplands
- Excessively drained sandy soils formed in alluvium in valleys and eolian sand on uplands in sandhills
- Excessively drained sandy soils formed in eolian sands on uplands in sandhills
- Somewhat poorly drained soils formed in alluvium on bottom lands

Lakes and Ponds

W