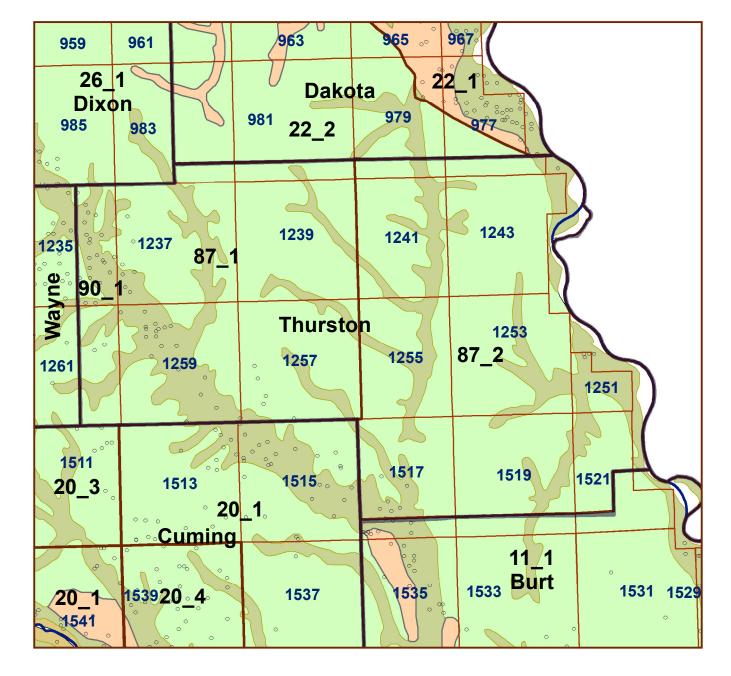

## **Thurston County**

W

## Legend

- County Lines
  Market Areas
  Geo Codes
  Major Streams
  REGWELLS >500
  Moderately well drained silty soils on uplands and in depressions formed in loess
  Moderately well drained silty soils with clayey subsoils on uplands
- Well drained silty soils formed in loess on uplands
- Well drained silty soils formed in loess and alluvium on stream terraces
- Well to somewhat excessively drained loamy soils formed in weathered sandstone and eolian material on uplands
- Excessively drained sandy soils formed in alluvium in valleys and eolian sand on uplands in sandhills
- Excessively drained sandy soils formed in eolian sands on uplands in sandhills
- Somewhat poorly drained soils formed in alluvium on bottom lands
- Lakes and Ponds