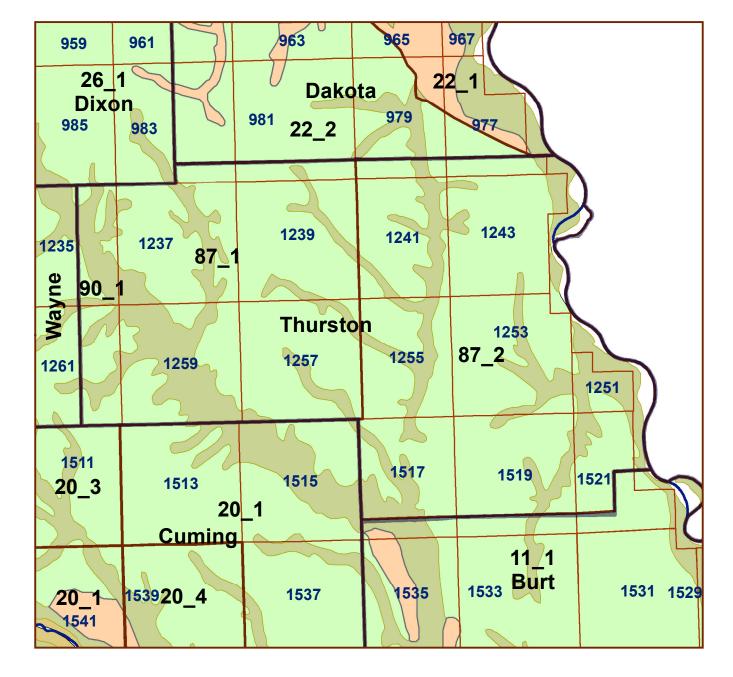

## **Thurston County**

## Legend

- County Lines
  Market Areas
  Geo Codes
  Major Streams
  REGWELLS >500
  Moderately well drained silty soils on uplands and in depressions formed in loess
  Moderately well drained silty soils with clayey subsoils on uplands
- Well drained silty soils formed in loess on uplands
- Well drained silty soils formed in loess and alluvium on stream terraces
- Well to somewhat excessively drained loamy soils formed in weathered sandstone and eolian material on uplands
- Excessively drained sandy soils formed in alluvium in valleys and eolian sand on uplands in sandhills
- Excessively drained sandy soils formed in eolian sands on uplands in sandhills
- Somewhat poorly drained soils formed in alluvium on bottom lands
- Lakes and Ponds