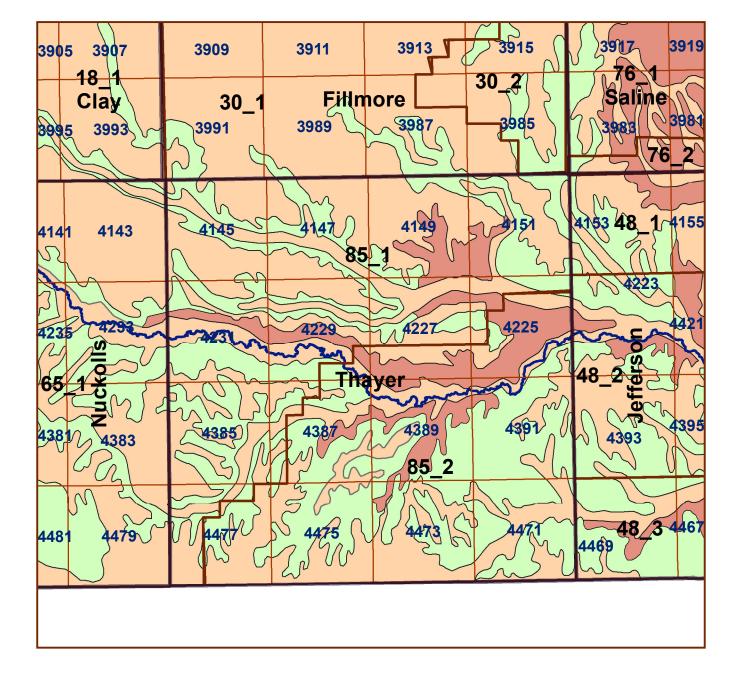

# **Thayer County**

### Legend

County Lines

Market Areas

-Major Streams

Moderately well drained silty soils on uplands and in depressions formed in loess

- Moderately well drained silty soils with clayey subsoils on uplands
- Well drained silty soils formed in loess on uplands
- Well drained silty soils formed in loess and alluvium on stream terraces
- Well to somewhat excessively drained loamy soils formed in weathered sandstone and eolian material on uplands
- Excessively drained sandy soils formed in alluvium in valleys and eolian sand on uplands in sandhills
- Excessively drained sandy soils formed in eolian sands on uplands in sandhills
- Somewhat poorly drained soils formed in alluvium on bottom lands

Lakes and Ponds