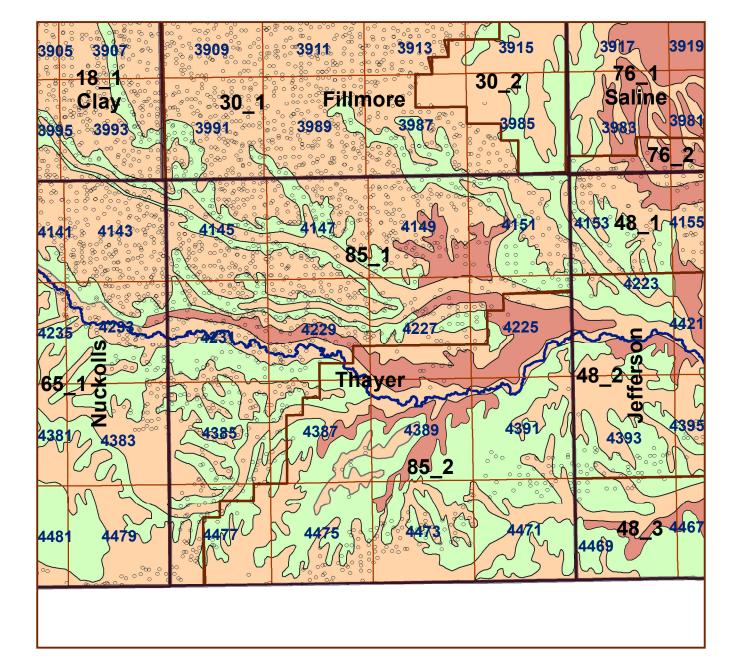

# **Thayer County**

#### Legend

#### County Lines

- Market Areas
- Geo Codes Major Streams

REGWELLS >500

Moderately well drained silty soils on uplands and in depressions formed in loess

- Moderately well drained silty soils with clayey subsoils on uplands
- Well drained silty soils formed in loess on uplands
- Well drained silty soils formed in loess and alluvium on stream terraces
- Well to somewhat excessively drained loamy soils formed in weathered sandstone and eolian material on uplands
- Excessively drained sandy soils formed in alluvium in valleys and eolian sand on uplands in sandhills
- Excessively drained sandy soils formed in eolian sands on uplands in sandhills
- Somewhat poorly drained soils formed in alluvium on bottom lands

Lakes and Ponds

W S E