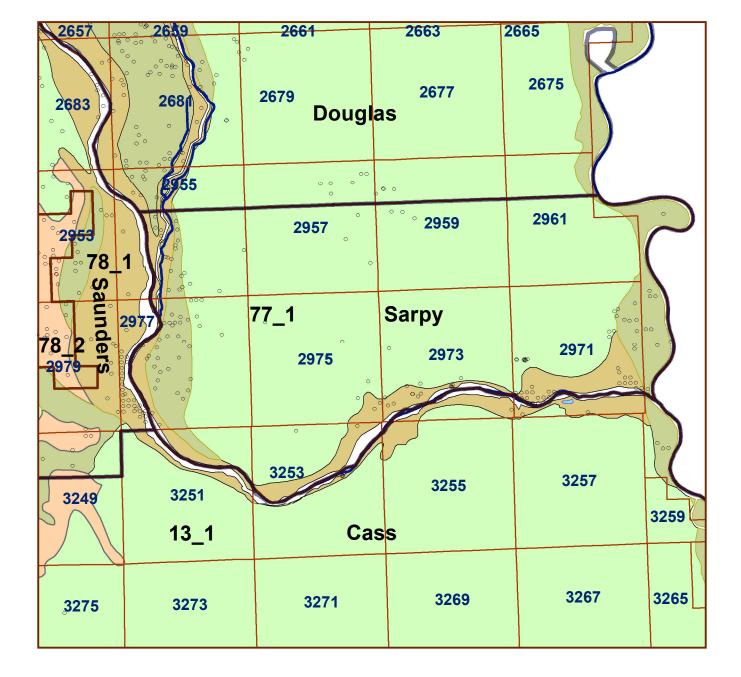

## **Sarpy County**

## Legend

County Lines

Market Areas

Geo Codes

Major Streams

REGWELLS >500

Moderately well drained silty soils on uplands and in depressions formed in loess

Moderately well drained silty soils with clayey subsoils on uplands

Well drained silty soils formed in loess on uplands

Well drained silty soils formed in loess and alluvium on stream terraces

Well to somewhat excessively drained loamy soils formed in weathered sandstone and eolian material on uplands

Excessively drained sandy soils formed in alluvium in valleys and eolian sand on uplands in sandhills

Excessively drained sandy soils formed in eolian sands on uplands in sandhills

Somewhat poorly drained soils formed in alluvium on bottom lands

Lakes and Ponds

W