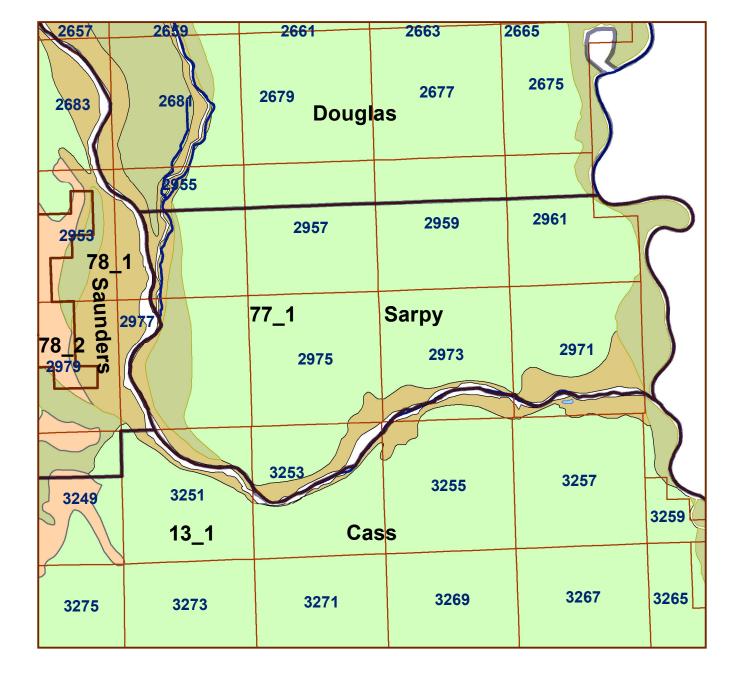

## Sarpy County

## Legend

County Lines

Market Areas

Geo Codes

Major Streams

Moderately well drained silty soils on uplands and in depressions formed in loess

Moderately well drained silty soils with clayey subsoils on uplands

Well drained silty soils formed in loess on uplands

Well drained silty soils formed in loess and alluvium on stream terraces

Well to somewhat excessively drained loamy soils formed in weathered sandstone and eolian material on uplands

Excessively drained sandy soils formed in alluvium in valleys and eolian sand on uplands in sandhills

Excessively drained sandy soils formed in eolian sands on uplands in sandhills

Somewhat poorly drained soils formed in alluvium on bottom lands

Lakes and Ponds

W