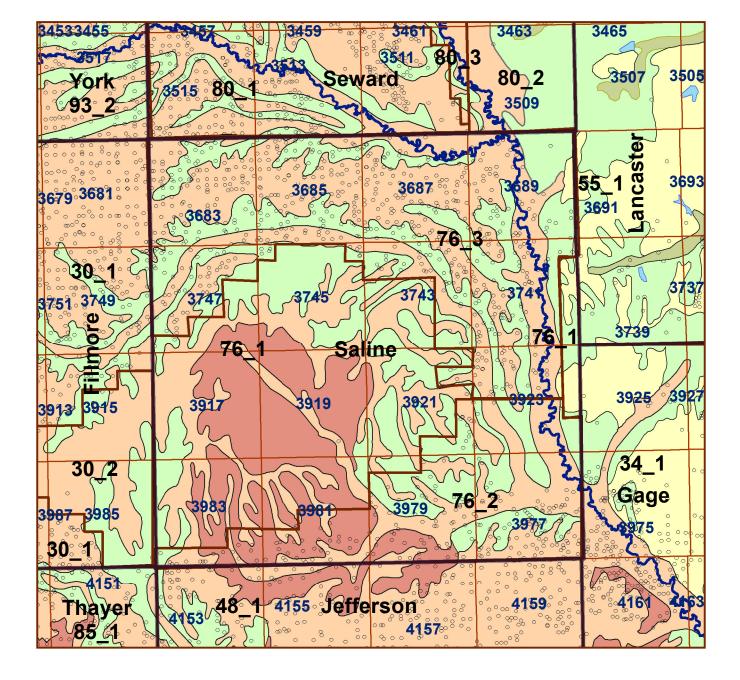

## **Saline County**

## Legend

County Lines

Market Areas

Geo Codes

Major Streams

REGWELLS >500

Moderately well drained silty soils on uplands and in depressions formed in loess

Moderately well drained silty soils with clayey subsoils on uplands

Well drained silty soils formed in loess on uplands

Well drained silty soils formed in loess and alluvium on stream terraces

Well to somewhat excessively drained loamy soils formed in weathered sandstone and eolian material on uplands

Excessively drained sandy soils formed in alluvium in valleys and eolian sand on uplands in sandhills

Excessively drained sandy soils formed in eolian sands on uplands in sandhills

Somewhat poorly drained soils formed in alluvium on bottom lands

Lakes and Ponds

W