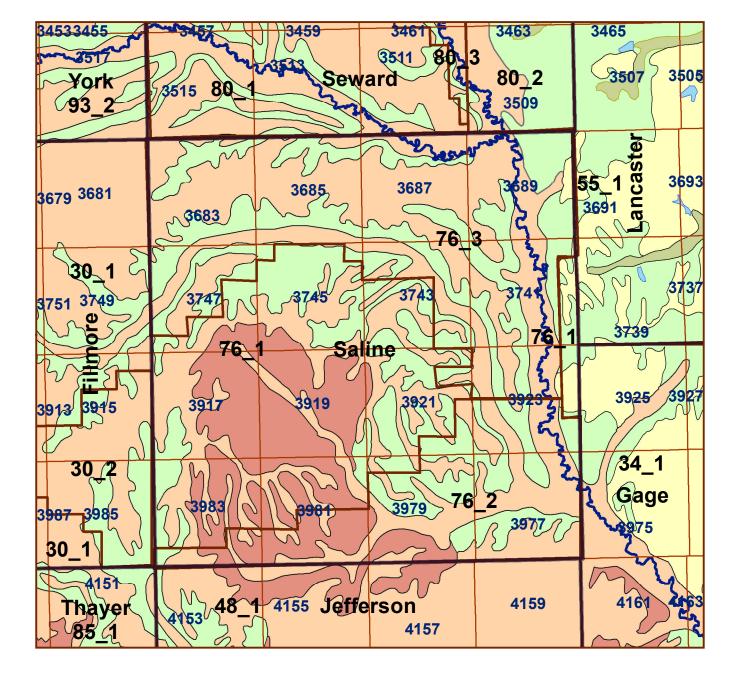

## **Saline County**

## Legend

- County Lines
- Market Areas
- Geo Codes
- Major Streams
- Moderately well drained silty soils on uplands and in depressions formed in loess
- Moderately well drained silty soils with clayey subsoils on uplands
- Well drained silty soils formed in loess on uplands
- Well drained silty soils formed in loess and alluvium on stream terraces
- Well to somewhat excessively drained loamy soils formed in weathered sandstone and eolian material on uplands
- Excessively drained sandy soils formed in alluvium in valleys and eolian sand on uplands in sandhills
- Excessively drained sandy soils formed in eolian sands on uplands in sandhills
- Somewhat poorly drained soils formed in alluvium on bottom lands
- Lakes and Ponds