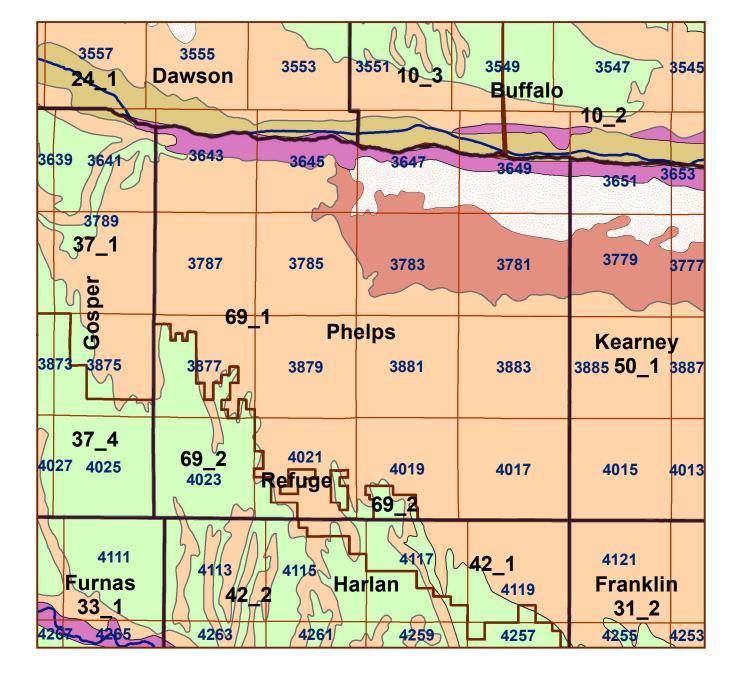

## **Phelps County**

## Legend

County Lines

Market Areas

Geo Codes

Major Streams

Moderately well drained silty soils on uplands and in depressions formed in loess

Moderately well drained silty soils with clayey subsoils on uplands

Well drained silty soils formed in loess on uplands

Well drained silty soils formed in loess and alluvium on stream terraces

Well to somewhat excessively drained loamy soils formed in weathered sandstone and eolian material on uplands

Excessively drained sandy soils formed in alluvium in valleys and eolian sand on uplands in sandhills

Excessively drained sandy soils formed in eolian sands on uplands in sandhills

Somewhat poorly drained soils formed in alluvium on bottom lands

Lakes and Ponds

W