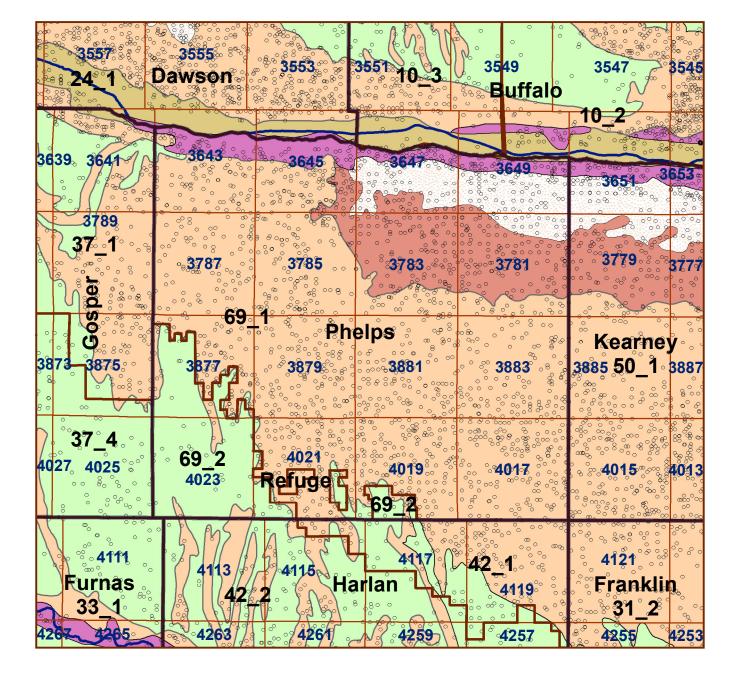

## **Phelps County**

## Legend

County Lines

Market Areas

Geo Codes

Major Streams

REGWELLS >500

Moderately well drained silty soils on uplands and in depressions formed in loess

Moderately well drained silty soils with clayey subsoils on uplands

Well drained silty soils formed in loess on uplands

Well drained silty soils formed in loess and alluvium on stream terraces

Well to somewhat excessively drained loamy soils formed in weathered sandstone and eolian material on uplands

Excessively drained sandy soils formed in alluvium in valleys and eolian sand on uplands in sandhills

Excessively drained sandy soils formed in eolian sands on uplands in sandhills

Somewhat poorly drained soils formed in alluvium on bottom lands

Lakes and Ponds

W