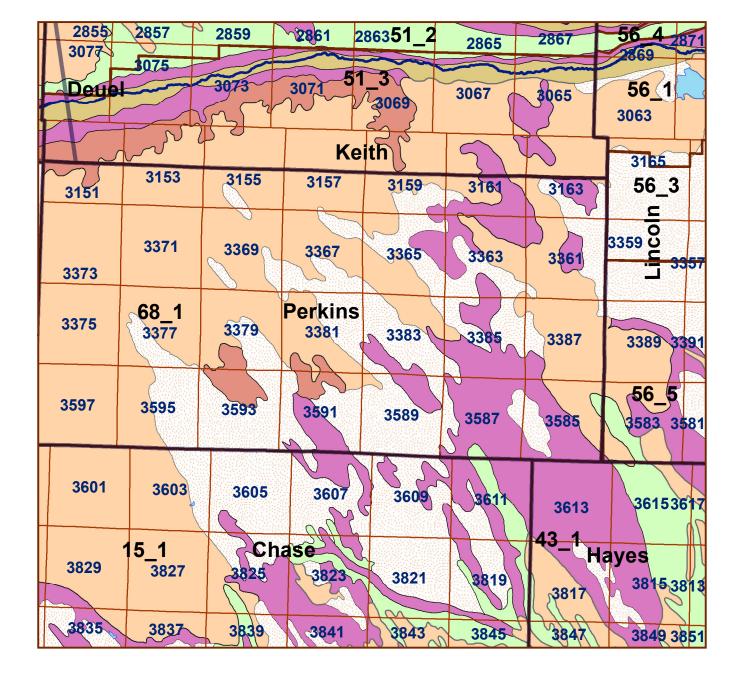

## **Perkins County**

## County Lines Market Areas Geo Codes Major Streams Moderately well drained silty soils on uplands and in depressions formed in loess Moderately well drained silty soils with clayey subsoils on uplands Well drained silty soils formed in loess on uplands Well drained silty soils formed in loess and alluvium on stream terraces Well to somewhat excessively drained loamy soils formed in weathered sandstone and eolian material on uplands Excessively drained sandy soils formed in alluvium in valleys and eolian sand on uplands in sandhills Excessively drained sandy soils formed in eolian sands on uplands in sandhills Somewhat poorly drained soils formed in alluvium on bottom lands Lakes and Ponds