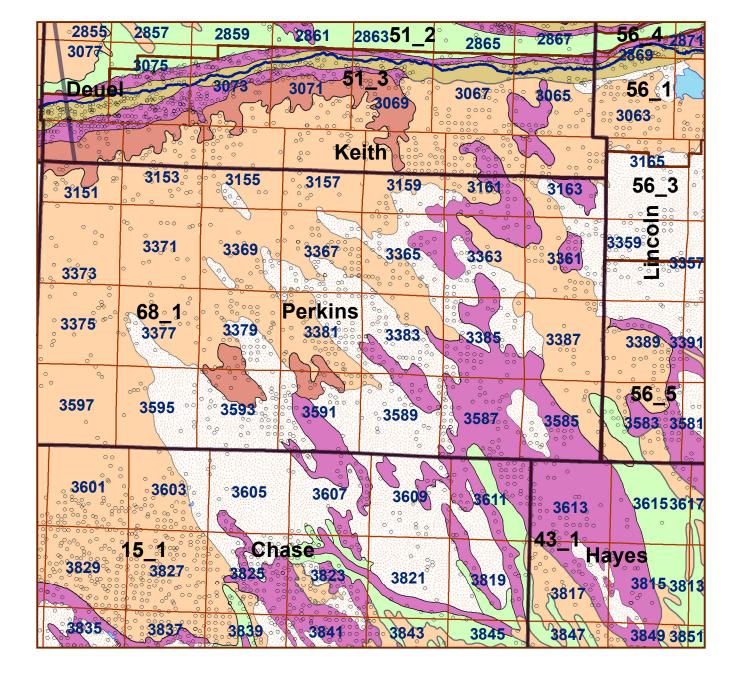

## **Perkins County**

## County Lines Market Areas Geo Codes Major Streams REGWELLS >500 Moderately well drained silty soils on uplands and in depressions formed in loess Moderately well drained silty soils with clayey subsoils on uplands Well drained silty soils formed in loess on uplands Well drained silty soils formed in loess and alluvium on stream terraces Well to somewhat excessively drained loamy soils formed in weathered sandstone and eolian material on uplands Excessively drained sandy soils formed in alluvium in valleys and eolian sand on uplands in sandhills Excessively drained sandy soils formed in eolian sands on uplands in sandhills Somewhat poorly drained soils formed in alluvium on bottom lands Lakes and Ponds