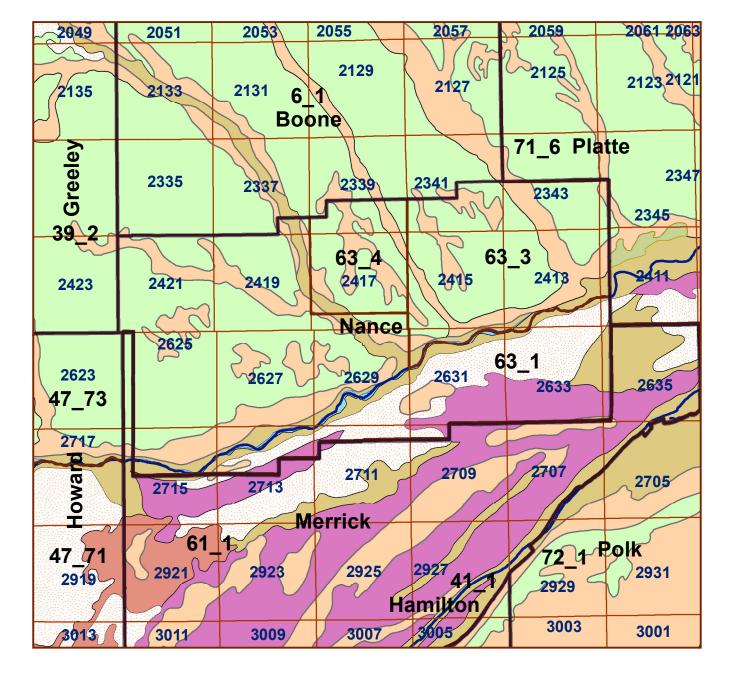

## **Nance County**

## Legend □ County Lines □ Market Areas □ Geo Codes ■ Major Streams ○ REGWELLS >500 □ Moderately well drained silty soils on uplands and in depressions formed in loess □ Moderately well drained silty soils with clayey subsoils on uplands □ Well drained silty soils formed in loess on uplands □ Well drained silty soils formed in loess and alluvium on stream terraces □ Well to somewhat excessively drained loamy soils formed in weathered sandstone and eolian material on uplands □ Excessively drained sandy soils formed in alluvium in valleys and eolian sand on uplands in sandhills □ Somewhat poorly drained soils formed in alluvium on bottom lands □ Lakes and Ponds