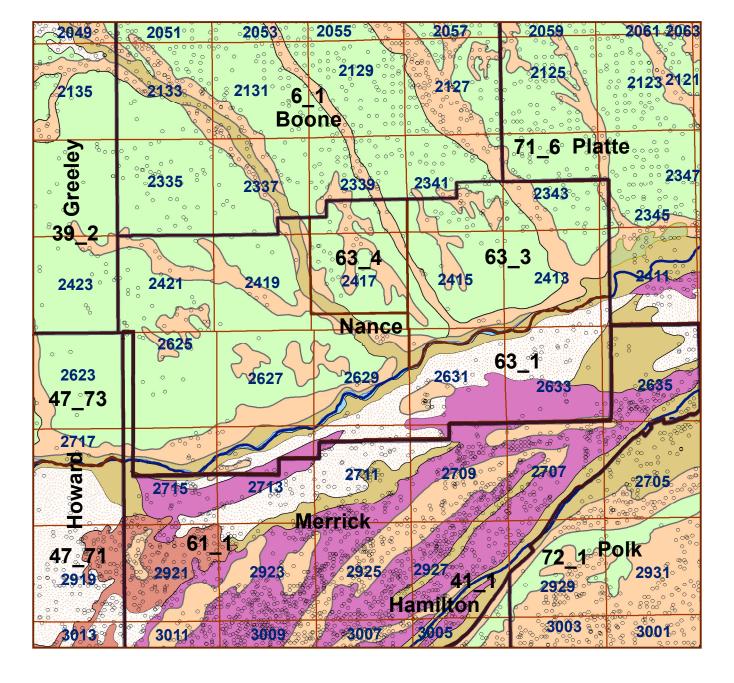

## **Nance County**

## Legend □ County Lines □ Market Areas □ Geo Codes ■ Major Streams ○ REGWELLS >500 □ Moderately well drained silty soils on uplands and in depressions formed in loess □ Moderately well drained silty soils with clayey subsoils on uplands □ Well drained silty soils formed in loess on uplands □ Well drained silty soils formed in loess and alluvium on stream terraces □ Well to somewhat excessively drained loamy soils formed in weathered sandstone and eolian material on uplands □ Excessively drained sandy soils formed in alluvium in valleys and eolian sand on uplands in sandhills □ Somewhat poorly drained soils formed in alluvium on bottom lands □ Lakes and Ponds