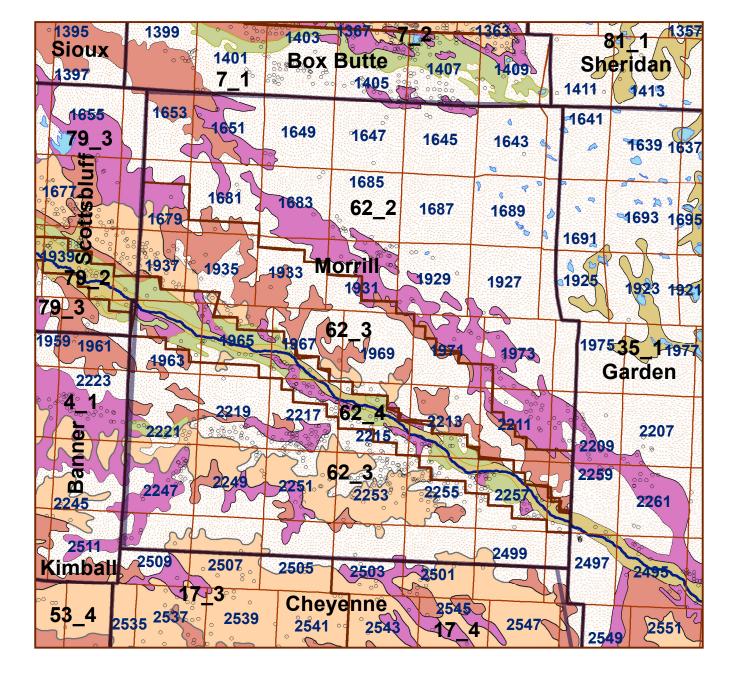

## **Morrill County**

## County Lines Market Areas Geo Codes Major Streams REGWELLS >500 Moderately well drained silty soils on uplands and in depressions formed in loess Moderately well drained silty soils with clayey subsoils on uplands Well drained silty soils formed in loess on uplands Well drained silty soils formed in loess and alluvium on stream terraces Well to somewhat excessively drained loamy soils formed in weathered sandstone and eolian material on uplands Excessively drained sandy soils formed in alluvium in valleys and eolian sand on uplands in sandhills Somewhat poorly drained soils formed in alluvium on bottom lands Lakes and Ponds