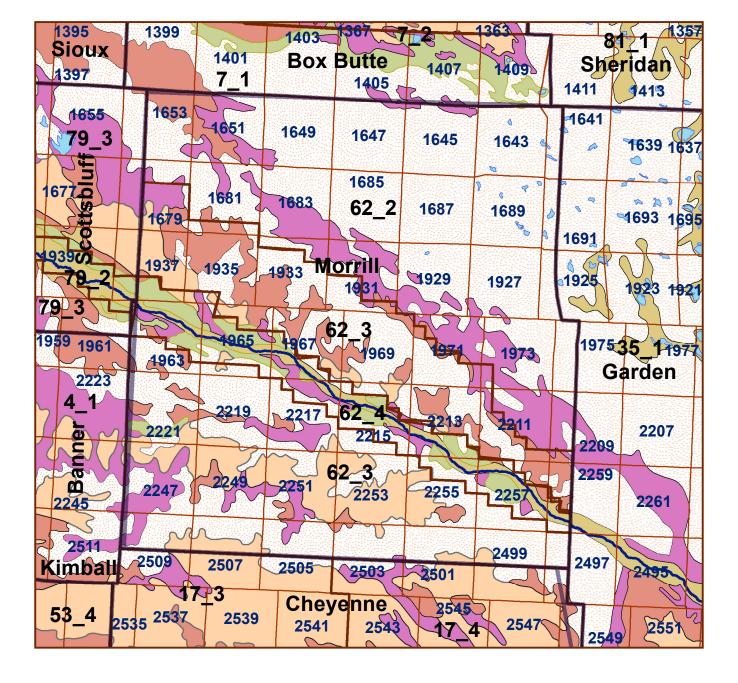

## **Morrill County**

## County Lines Market Areas Geo Codes Major Streams REGWELLS >500 Moderately well drained silty soils on uplands and in depressions formed in loess Moderately well drained silty soils with clayey subsoils on uplands Well drained silty soils formed in loess on uplands Well drained silty soils formed in loess and alluvium on stream terraces Well to somewhat excessively drained loamy soils formed in weathered sandstone and eolian material on uplands Excessively drained sandy soils formed in alluvium in valleys and eolian sand on uplands in sandhills Somewhat poorly drained soils formed in alluvium on bottom lands Lakes and Ponds