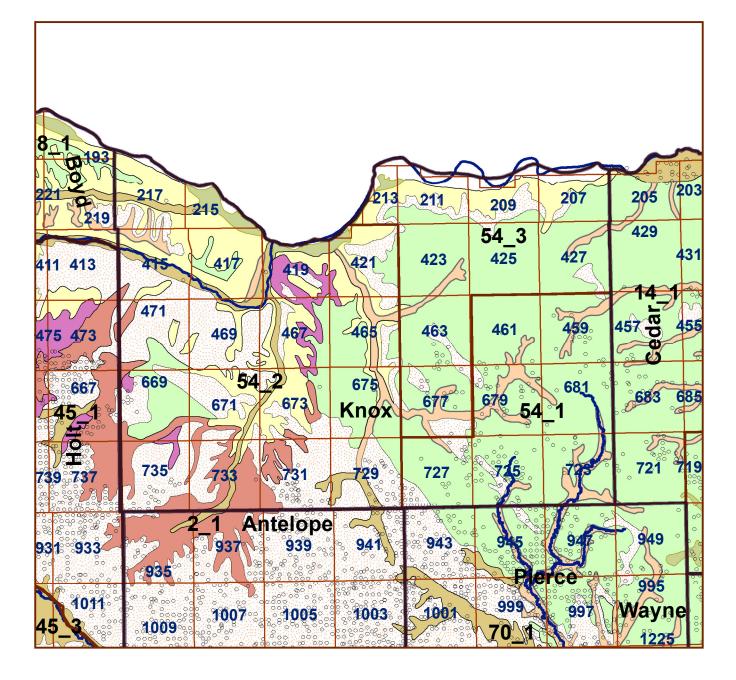

## **Knox County**

## Legend

County Lines

- Market Areas
- Geo Codes

Major Streams

REGWELLS >500

Moderately well drained silty soils on uplands and in depressions formed in loess

Moderately well drained silty soils with clayey subsoils on uplands

- Well drained silty soils formed in loess on uplands
- Well drained silty soils formed in loess and alluvium on stream terraces
- Well to somewhat excessively drained loamy soils formed in weathered sandstone and eolian material on uplands

Excessively drained sandy soils formed in alluvium in valleys and eolian sand on uplands in sandhills

Excessively drained sandy soils formed in eolian sands on uplands in sandhills

Somewhat poorly drained soils formed in alluvium on bottom lands

Lakes and Ponds

W