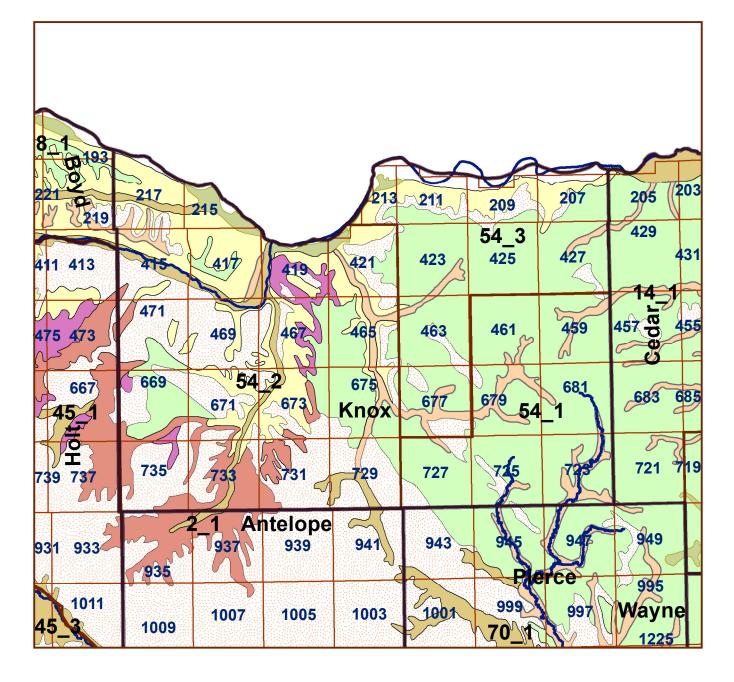

## **Knox County**

## Legend

- County Lines
- Market Areas
- Geo Codes
- Major Streams
- Moderately well drained silty soils on uplands and in depressions formed in loess
- Moderately well drained silty soils with clayey subsoils on uplands
- Well drained silty soils formed in loess on uplands
- Well drained silty soils formed in loess and alluvium on stream terraces
- Well to somewhat excessively drained loamy soils formed in weathered sandstone and eolian material on uplands
- Excessively drained sandy soils formed in alluvium in valleys and eolian sand on uplands in sandhills
- Excessively drained sandy soils formed in eolian sands on uplands in sandhills
- Somewhat poorly drained soils formed in alluvium on bottom lands
- Lakes and Ponds

W