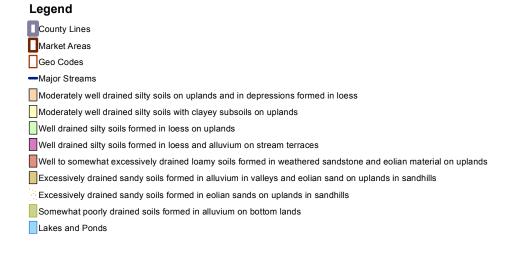

## County Lines Market Areas Geo Codes Major Streams REGWELLS >500 Moderately well drained silty soils on uplands and in depressions formed in loess Moderately well drained silty soils with clayey subsoils on uplands Well drained silty soils formed in loess on uplands Well drained silty soils formed in loess and alluvium on stream terraces Well to somewhat excessively drained loamy soils formed in weathered sandstone and eolian material on uplands Excessively drained sandy soils formed in alluvium in valleys and eolian sand on uplands in sandhills Somewhat poorly drained soils formed in alluvium on bottom lands Lakes and Ponds

Legend