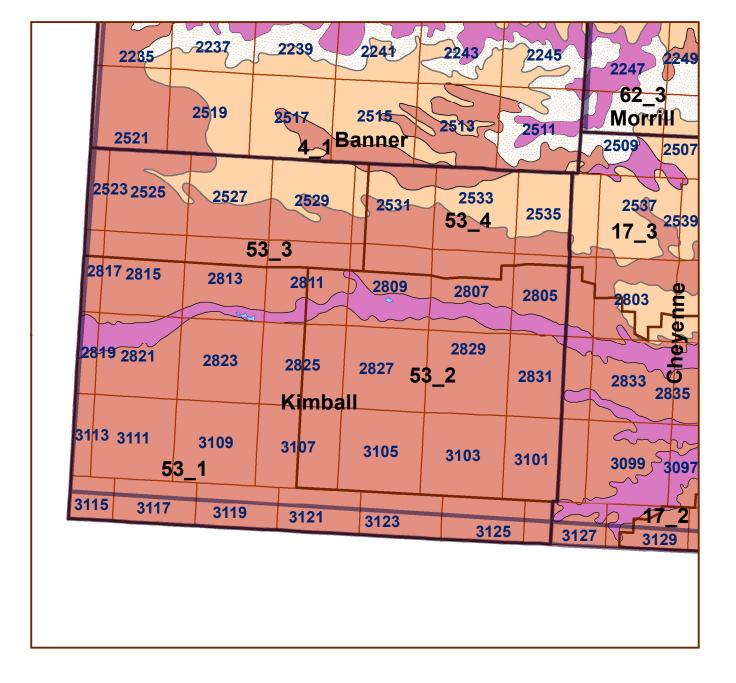

## **Kimball County**

## County Lines Market Areas Geo Codes Major Streams REGWELLS >500 Moderately well drained silty soils on uplands and in depressions formed in loess Moderately well drained silty soils with clayey subsoils on uplands Well drained silty soils formed in loess on uplands Well drained silty soils formed in loess and alluvium on stream terraces Well to somewhat excessively drained loamy soils formed in weathered sandstone and eolian material on uplands Excessively drained sandy soils formed in alluvium in valleys and eolian sand on uplands in sandhills Somewhat poorly drained soils formed in alluvium on bottom lands Lakes and Ponds