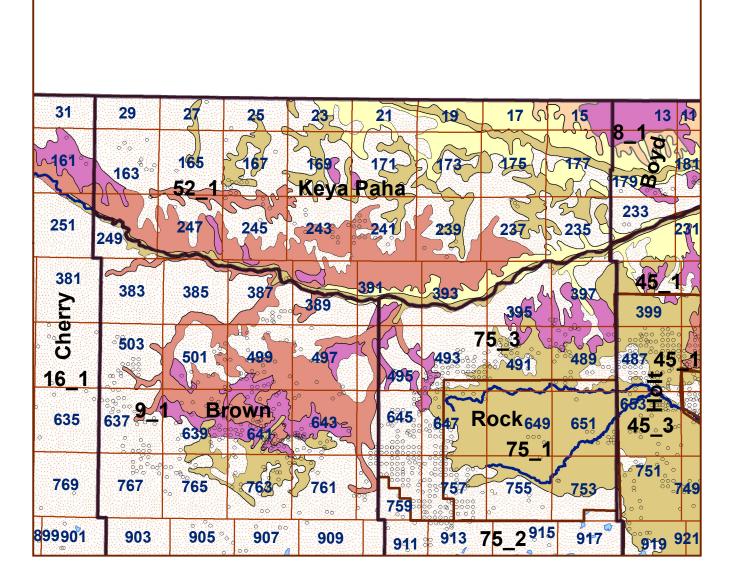

## Keya Paha County

W

## Legend

County Lines

Market Areas

Geo Codes

Major Streams

REGWELLS >500

Moderately well drained silty soils on uplands and in depressions formed in loess

Moderately well drained silty soils with clayey subsoils on uplands

Well drained silty soils formed in loess on uplands

Well drained silty soils formed in loess and alluvium on stream terraces

Well to somewhat excessively drained loamy soils formed in weathered sandstone and eolian material on uplands

Excessively drained sandy soils formed in alluvium in valleys and eolian sand on uplands in sandhills

Excessively drained sandy soils formed in eolian sands on uplands in sandhills

Somewhat poorly drained soils formed in alluvium on bottom lands

Lakes and Ponds