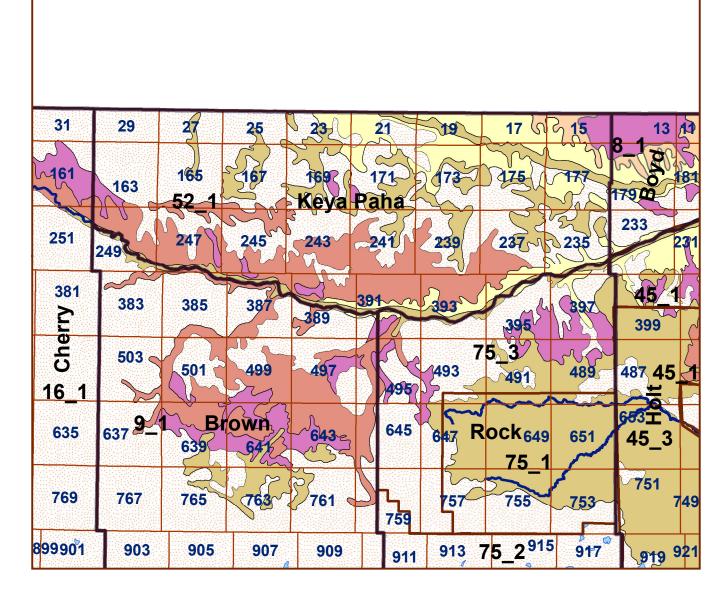

## Keya Paha County

W

## Legend

County Lines

Market Areas

Geo Codes

Major Streams

Moderately well drained silty soils on uplands and in depressions formed in loess

Moderately well drained silty soils with clayey subsoils on uplands

Well drained silty soils formed in loess on uplands

Well drained silty soils formed in loess and alluvium on stream terraces

Well to somewhat excessively drained loamy soils formed in weathered sandstone and eolian material on uplands

Excessively drained sandy soils formed in alluvium in valleys and eolian sand on uplands in sandhills

Excessively drained sandy soils formed in eolian sands on uplands in sandhills

Somewhat poorly drained soils formed in alluvium on bottom lands

Lakes and Ponds