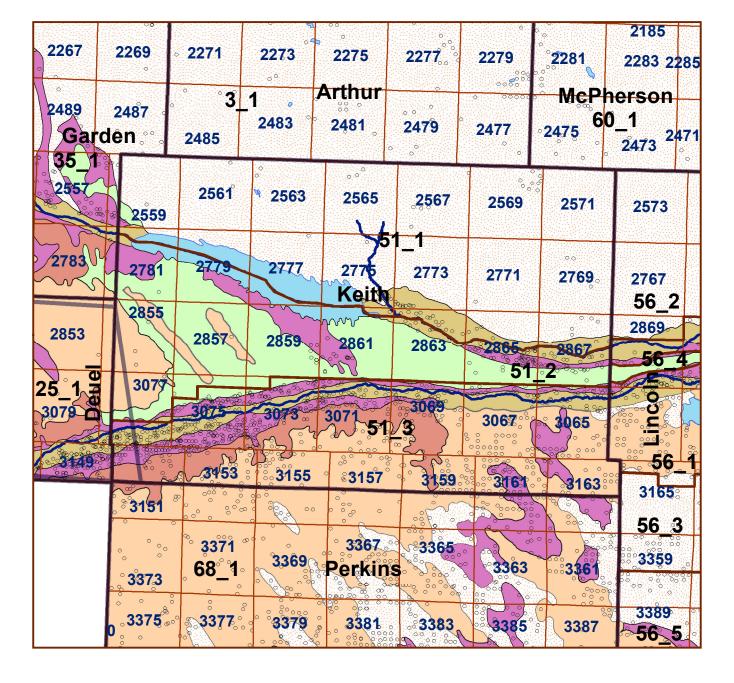

## **Keith County**

## County Lines Market Areas Geo Codes Major Streams REGWELLS >500 Moderately well drained silty soils on uplands and in depressions formed in loess Moderately well drained silty soils with clayey subsoils on uplands Well drained silty soils formed in loess on uplands Well drained silty soils formed in loess and alluvium on stream terraces Well to somewhat excessively drained loamy soils formed in weathered sandstone and eolian material on uplands Excessively drained sandy soils formed in alluvium in valleys and eolian sand on uplands in sandhills Excessively drained sandy soils formed in eolian sands on uplands in sandhills Somewhat poorly drained soils formed in alluvium on bottom lands Lakes and Ponds