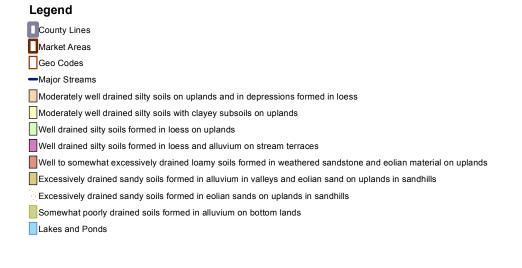

## County Lines Market Areas Geo Codes Major Streams REGWELLS >500 Moderately well drained silty soils on uplands and in depressions formed in loess Moderately well drained silty soils with clayey subsoils on uplands Well drained silty soils formed in loess on uplands Well drained silty soils formed in loess and alluvium on stream terraces Well to somewhat excessively drained loamy soils formed in weathered sandstone and eolian material on uplands Excessively drained sandy soils formed in alluvium in valleys and eolian sand on uplands in sandhills Excessively drained sandy soils formed in eolian sands on uplands in sandhills Somewhat poorly drained soils formed in alluvium on bottom lands Lakes and Ponds