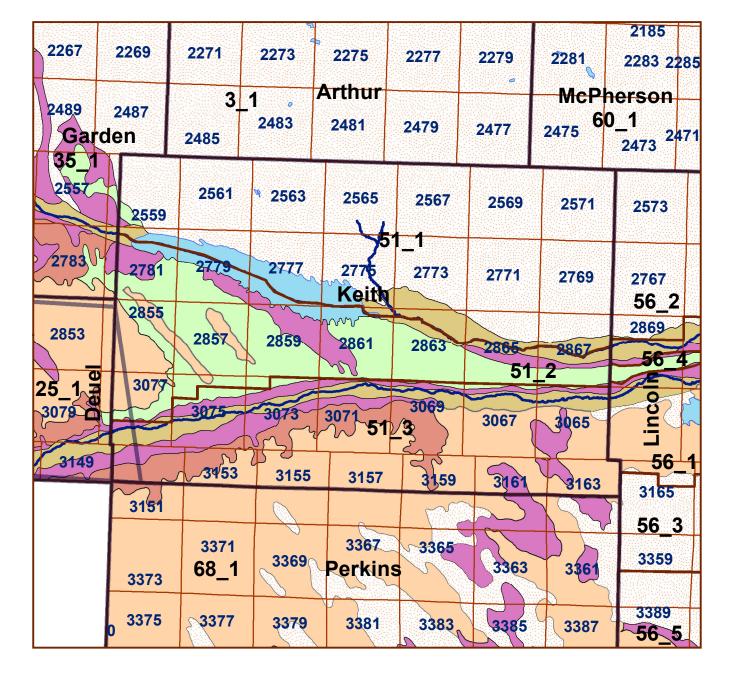

## **Keith County**

## County Lines Market Areas Geo Codes Major Streams REGWELLS >500 Moderately well drained silty soils on uplands and in depressions formed in loess Moderately well drained silty soils with clayey subsoils on uplands Well drained silty soils formed in loess on uplands Well drained silty soils formed in loess and alluvium on stream terraces Well to somewhat excessively drained loamy soils formed in weathered sandstone and eolian material on uplands Excessively drained sandy soils formed in alluvium in valleys and eolian sand on uplands in sandhills Excessively drained sandy soils formed in eolian sands on uplands in sandhills Somewhat poorly drained soils formed in alluvium on bottom lands Lakes and Ponds