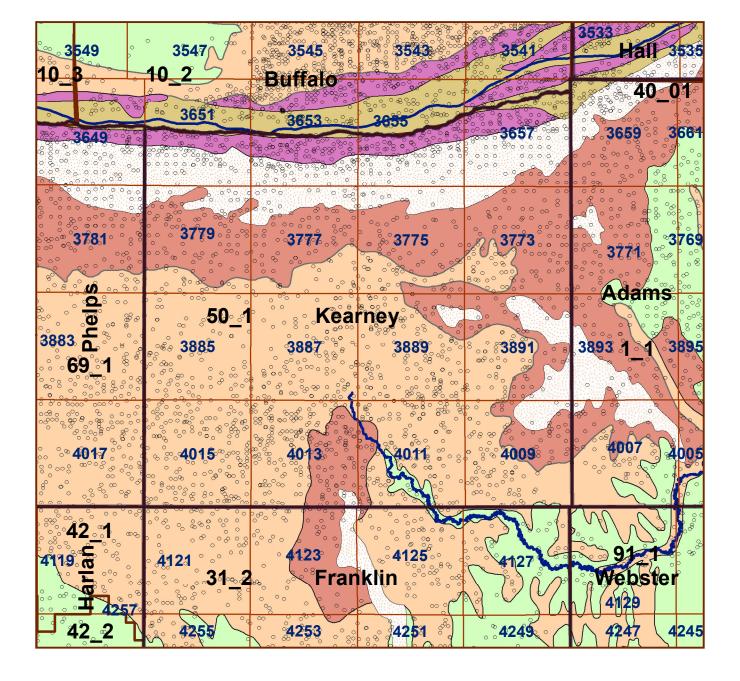

## **Kearney County**

## Legend County Lines Market Areas Geo Codes Major Streams REGWELLS >500 Moderately well drained silty soils on uplands and in depressions formed in loess Moderately well drained silty soils with clayey subsoils on uplands Well drained silty soils formed in loess on uplands Well drained silty soils formed in loess and alluvium on stream terraces Well to somewhat excessively drained loamy soils formed in weathered sandstone and eolian material on uplands Excessively drained sandy soils formed in alluvium in valleys and eolian sand on uplands in sandhills Somewhat poorly drained soils formed in alluvium on bottom lands Lakes and Ponds