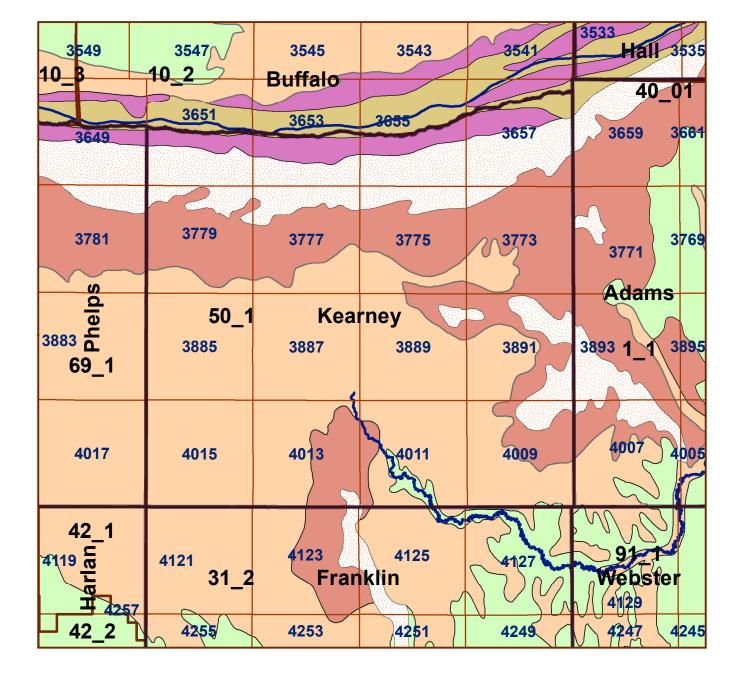

## **Kearney County**

## Legend County Lines Market Areas Geo Codes Major Streams REGWELLS >500 Moderately well drained silty soils on uplands and in depressions formed in loess Moderately well drained silty soils with clayey subsoils on uplands Well drained silty soils formed in loess on uplands Well drained silty soils formed in loess and alluvium on stream terraces Well to somewhat excessively drained loamy soils formed in weathered sandstone and eolian material on uplands Excessively drained sandy soils formed in alluvium in valleys and eolian sand on uplands in sandhills Somewhat poorly drained soils formed in alluvium on bottom lands Lakes and Ponds