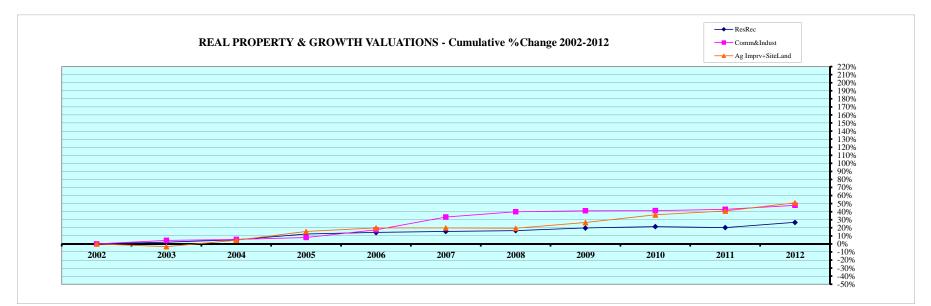

|              |            | R         | esidential & Recrea | itional <sup>(1)</sup> |           |           |            | Co        | mmercial & | Industrial (1)   |           |           |
|--------------|------------|-----------|---------------------|------------------------|-----------|-----------|------------|-----------|------------|------------------|-----------|-----------|
| Tax          |            | Growth    | % growth            | Value                  | Ann.%chg  | Cmltv%chg |            | Growth    | % growth   | Value            | Ann.%chg  | Cmltv%chg |
| Year         | Value      | Value     | of value            | Exclud. Growth         | w/o grwth | w/o grwth | Value      | Value     | of value   | Exclud. Growth   | w/o grwth | w/o grwth |
| 2002         | 75,307,424 | 1,279,540 | 1.70%               | 74,027,884             |           |           | 15,682,620 | 939,950   | 5.99%      | 14,742,670       |           |           |
| 2003         | 77,724,555 | 704,590   | 0.91%               | 77,019,965             | 2.27%     | 2.27%     | 16,420,257 | 47,500    | 0.29%      | 16,372,757       | 4.40%     | 4.40%     |
| 2004         | 80,725,600 | 1,482,695 | 1.84%               | 79,242,905             | 1.95%     | 5.23%     | 16,665,030 | 103,930   | 0.62%      | 16,561,100       | 0.86%     | 5.60%     |
| 2005         | 86,199,530 | 1,641,445 | 1.90%               | 84,558,085             | 4.75%     | 12.28%    | 18,525,085 | 1,600,330 | 8.64%      | 16,924,755       | 1.56%     | 7.92%     |
| 2006         | 87,997,480 | 1,978,380 | 2.25%               | 86,019,100             | -0.21%    | 14.22%    | 20,623,765 | 2,195,480 | 10.65%     | 18,428,285       | -0.52%    | 17.51%    |
| 2007         | 88,140,270 | 1,159,915 | 1.32%               | 86,980,355             | -1.16%    | 15.50%    | 21,394,585 | 484,360   | 2.26%      | 20,910,225       | 1.39%     | 33.33%    |
| 2008         | 88,902,030 | 1,114,060 | 1.25%               | 87,787,970             | -0.40%    | 16.57%    | 22,236,015 | 299,300   | 1.35%      | 21,936,715       | 2.53%     | 39.88%    |
| 2009         | 91,046,240 | 820,400   | 0.90%               | 90,225,840             | 1.49%     | 19.81%    | 22,147,875 | 12,360    | 0.06%      | 22,135,515       | -0.45%    | 41.15%    |
| 2010         | 91,924,030 | 470,690   | 0.51%               | 91,453,340             | 0.45%     | 21.44%    | 22,343,105 | 182,530   | 0.82%      | 22,160,575       | 0.06%     | 41.31%    |
| 2011         | 91,118,510 | 580,865   | 0.64%               | 90,537,645             | -1.51%    | 20.22%    | 22,636,555 | 219,320   | 0.97%      | 22,417,235       | 0.33%     | 42.94%    |
| 2012         | 96,244,200 | 827,860   | 0.86%               | 95,416,340             | 4.72%     | 26.70%    | 23,303,855 | 104,870   | 0.45%      | 23,198,985       | 2.48%     | 47.93%    |
| Rate Ann%chg | 2.48%      |           | Resid               | & Rec. w/o growth      | 1.24%     |           | 4.04%      |           |            | C & I w/o growth | 1.26%     |           |

|              | Ag Improvements   | & Site Land (1) |               |           |           |                  |           |           |
|--------------|-------------------|-----------------|---------------|-----------|-----------|------------------|-----------|-----------|
| Tax          | Agric. Dwelling & | Agoutbldg &     | Ag Imprv&Site | Growth    | % growth  | Value            | Ann.%chg  | Cmltv%chg |
| Year         | Homesite Value    | Farmsite Value  | Total Value   | Value     | of value  | Exclud. Growth   | w/o grwth | w/o grwth |
| 2002         | 26,696,401        | 7,012,580       | 33,708,981    | 905,325   | 2.69%     | 32,803,656       |           |           |
| 2003         | 26,822,326        | 7,068,417       | 33,890,743    | 1,314,025 | 3.88%     | 32,576,718       | -3.36%    | -3.369    |
| 2004         | 28,776,320        | 7,146,126       | 35,922,446    | 652,060   | 1.82%     | 35,270,386       | 4.07%     | 4.63%     |
| 2005         | 32,138,830        | 7,393,550       | 39,532,380    | 620,410   | 1.57%     | 38,911,970       | 8.32%     | 15.449    |
| 2006         | 32,683,400        | 8,558,570       | 41,241,970    | 835,320   | 2.03%     | 40,406,650       | 2.21%     | 19.879    |
| 2007         | 32,143,020        | 8,788,340       | 40,931,360    | 525,520   | 1.28%     | 40,405,840       | -2.03%    | 19.879    |
| 2008         | 32,065,520        | 9,365,450       | 41,430,970    | 1,188,000 | 2.87%     | 40,242,970       | -1.68%    | 19.389    |
| 2009         | 32,969,050        | 10,777,880      | 43,746,930    | 1,085,320 | 2.48%     | 42,661,610       | 2.97%     | 26.56     |
| 2010         | 34,256,460        | 12,777,130      | 47,033,590    | 1,163,190 | 2.47%     | 45,870,400       | 4.85%     | 36.089    |
| 2011         | 35,052,400        | 13,240,300      | 48,292,700    | 823,225   | 1.70%     | 47,469,475       | 0.93%     | 40.82%    |
| 2012         | 38,395,990        | 15,244,410      | 53,640,400    | 2,741,700 | 5.11%     | 50,898,700       | 5.40%     | 50.99%    |
| Rate Ann%chg | 3.70%             | 8.07%           | 4.75%         |           | Ag Imprv+ | -Site w/o growth | 2.17%     |           |
| Cntv#        | 49                |                 |               |           |           |                  |           |           |

(1) Residential & Recreational excludes AgDwelling & farm home site land; Comm. & Indust. excludes minerals; Agric. land incudes irrigated, dry, grass, waste & other agland, excludes farm site land. Real property growth is value attributable to new construction, additions to existing buildings, and any improvements to real property which increase the value of such property. Sources: Value; 2002 - 2012 CTL