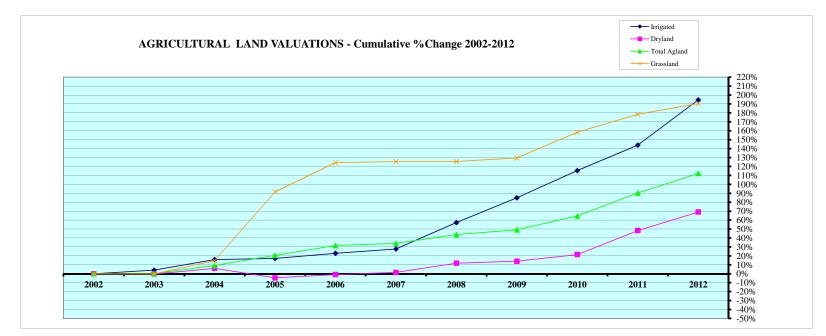

Growth Value; 2002-2012 Abstract of Asmnt Rpt. NE Dept. of Revenue, Property Assessment Division Prepared as of 03/01/2013

Cnty# County

FL area

JOHNSON

8

CHART 2

| Tax  |            | Irrigated Land |         |           |             | Dryland     |         | Grassland |             |            |         |           |
|------|------------|----------------|---------|-----------|-------------|-------------|---------|-----------|-------------|------------|---------|-----------|
| Year | Value      | Value Chg      | Ann%chg | Cmltv%chg | Value       | Value Chg   | Ann%chg | Cmltv%chg | Value       | Value Chg  | Ann%chg | Cmltv%chg |
| 2002 | 16,976,558 |                | -       |           | 103,671,828 |             |         |           | 37,694,900  |            |         |           |
| 2003 | 17,663,300 | 686,742        | 4.05%   | 4.05%     | 103,309,966 | -361,862    | -0.35%  | -0.35%    | 37,618,601  | -76,299    | -0.20%  | -0.20%    |
| 2004 | 19,676,940 | 2,013,640      | 11.40%  | 15.91%    | 109,965,570 | 6,655,604   | 6.44%   | 6.07%     | 43,242,440  | 5,623,839  | 14.95%  | 14.72%    |
| 2005 | 19,883,860 | 206,920        | 1.05%   | 17.13%    | 98,871,300  | -11,094,270 | -10.09% | -4.63%    | 72,216,410  | 28,973,970 | 67.00%  | 91.58%    |
| 2006 | 20,867,080 | 983,220        | 4.94%   | 22.92%    | 102,716,880 | 3,845,580   | 3.89%   | -0.92%    | 84,599,620  | 12,383,210 | 17.15%  | 124.43%   |
| 2007 | 21,675,420 | 808,340        | 3.87%   | 27.68%    | 105,241,080 | 2,524,200   | 2.46%   | 1.51%     | 84,992,610  | 392,990    | 0.46%   | 125.48%   |
| 2008 | 26,705,690 | 5,030,270      | 23.21%  | 57.31%    | 115,938,870 | 10,697,790  | 10.17%  | 11.83%    | 85,013,320  | 20,710     | 0.02%   | 125.53%   |
| 2009 | 31,397,960 | 4,692,270      | 17.57%  | 84.95%    | 118,211,700 | 2,272,830   | 1.96%   | 14.02%    | 86,509,200  | 1,495,880  | 1.76%   | 129.50%   |
| 2010 | 36,571,990 | 5,174,030      | 16.48%  | 115.43%   | 125,870,020 | 7,658,320   | 6.48%   | 21.41%    | 97,372,530  | 10,863,330 | 12.56%  | 158.32%   |
| 2011 | 41,407,610 | 4,835,620      | 13.22%  | 143.91%   | 153,733,520 | 27,863,500  | 22.14%  | 48.29%    | 104,956,830 | 7,584,300  | 7.79%   | 178.44%   |
| 2012 | 50,017,870 | 8,610,260      | 20.79%  | 194.63%   | 175,230,080 | 21,496,560  | 13.98%  | 69.02%    | 109,484,460 | 4,527,630  | 4.31%   | 190.45%   |

Rate Ann.%chg:

Irrigated 11.41%

Dryland 5.39%

Grassland 11.25%

| Year            | Value         |           |         |           |        | Other Agland <sup>(1)</sup> |          |           |                |                  |         |           |
|-----------------|---------------|-----------|---------|-----------|--------|-----------------------------|----------|-----------|----------------|------------------|---------|-----------|
|                 | value         | Value Chg | Ann%chg | Cmltv%chg | Value  | Value Chg                   | Ann%chg  | Cmltv%chg | Value          | Value Chg        | Ann%chg | Cmltv%chg |
| 2002            |               |           |         |           | 83,534 |                             |          |           | 158,426,820    |                  |         |           |
| 2003            | 76,948        |           |         |           | 0      | -83,534                     | -100.00% | -100.00%  | 158,668,815    | 241,995          | 0.15%   | 0.15%     |
| 2004            | 78,042        | 1,094     | 1.42%   | 1.42%     | 0      | 0                           |          | -100.00%  | 172,962,992    | 14,294,177       | 9.01%   | 9.18%     |
| 2005            | 79,920        | 1,878     | 2.41%   | 3.86%     | 0      | 0                           |          | -100.00%  | 191,051,490    | 18,088,498       | 10.46%  | 20.59%    |
| 2006            | 212,390       | 132,470   | 165.75% | 176.02%   | 0      | 0                           |          | -100.00%  | 208,395,970    | 17,344,480       | 9.08%   | 31.54%    |
| 2007            | 216,340       | 3,950     | 1.86%   | 181.15%   | 0      | 0                           |          | -100.00%  | 212,125,450    | 3,729,480        | 1.79%   | 33.89%    |
| 2008            | 249,310       | 32,970    | 15.24%  | 224.00%   | 0      | 0                           |          | -100.00%  | 227,907,190    | 15,781,740       | 7.44%   | 43.86%    |
| 2009            | 249,930       | 620       | 0.25%   | 224.80%   | 0      | 0                           |          | -100.00%  | 236,368,790    | 8,461,600        | 3.71%   | 49.20%    |
| 2010            | 1,091,710     | 841,780   | 336.81% | 1318.76%  | 5,750  | 5,750                       |          | -93.12%   | 260,912,000    | 24,543,210       | 10.38%  | 64.69%    |
| 2011            | 1,422,090     | 330,380   | 30.26%  | 1748.12%  | 1,380  | -4,370                      | -76.00%  | -98.35%   | 301,521,430    | 40,609,430       | 15.56%  | 90.32%    |
| 2012            | 1,433,930     | 11,840    | 0.83%   | 1763.51%  | 0      | -1,380                      | -100.00% | -100.00%  | 336,166,340    | 34,644,910       | 11.49%  | 112.19%   |
| Cnty#<br>County | 49<br>JOHNSON |           |         | FL area   | 8      |                             |          |           | Rate Ann.%chg: | Total Agric Land | 7.81%   |           |

(1) Prior to 2003, waste land data was reported with other agland due to CTL reporting form structure. Beginning 2003 waste land isolated from other agland. Source: 2002 - 2012 Certificate of Taxes Levied Reports CTL NE Dept. of Revenue, Property Assessment Division Prepared as of 03/01/2013