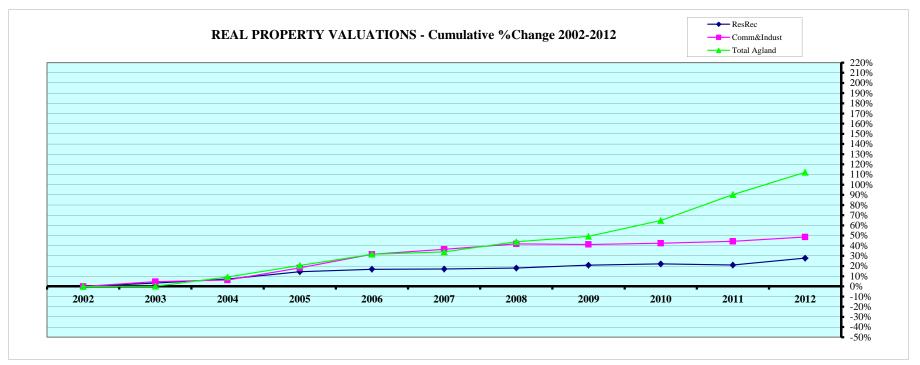

| Tax             | Resider              | ntial & Recreation | nal <sup>(1)</sup> |           | Со         | mmercial & Indu     | strial <sup>(1)</sup> |           | Tota        | al Agricultural | Land <sup>(1)</sup> |           |
|-----------------|----------------------|--------------------|--------------------|-----------|------------|---------------------|-----------------------|-----------|-------------|-----------------|---------------------|-----------|
| Year            | Value                | Amnt Value Chg     | Ann.%chg           | Cmltv%chg | Value      | Amnt Value Chg      | Ann.%chg              | Cmltv%chg | Value       | Amnt Value Chg  | Ann.%chg            | Cmltv%chg |
| 2002            | 75,307,424           |                    |                    |           | 15,682,620 |                     |                       |           | 158,426,820 |                 |                     |           |
| 2003            | 77,724,555           | 2,417,131          | 3.21%              | 3.21%     | 16,420,257 | 737,637             | 4.70%                 | 4.70%     | 158,668,815 | 241,995         | 0.15%               | 0.15%     |
| 2004            | 80,725,600           | 3,001,045          | 3.86%              | 7.19%     | 16,665,030 | 244,773             | 1.49%                 | 6.26%     | 172,962,992 | 14,294,177      | 9.01%               | 9.18%     |
| 2005            | 86,199,530           | 5,473,930          | 6.78%              | 14.46%    | 18,525,085 | 1,860,055           | 11.16%                | 18.12%    | 191,051,490 | 18,088,498      | 10.46%              | 20.59%    |
| 2006            | 87,997,480           | 1,797,950          | 2.09%              | 16.85%    | 20,623,765 | 2,098,680           | 11.33%                | 31.51%    | 208,395,970 | 17,344,480      | 9.08%               | 31.54%    |
| 2007            | 88,140,270           | 142,790            | 0.16%              | 17.04%    | 21,394,585 | 770,820             | 3.74%                 | 36.42%    | 212,125,450 | 3,729,480       | 1.79%               | 33.89%    |
| 2008            | 88,902,030           | 761,760            | 0.86%              | 18.05%    | 22,236,015 | 841,430             | 3.93%                 | 41.79%    | 227,907,190 | 15,781,740      | 7.44%               | 43.86%    |
| 2009            | 91,046,240           | 2,144,210          | 2.41%              | 20.90%    | 22,147,875 | -88,140             | -0.40%                | 41.23%    | 236,368,790 | 8,461,600       | 3.71%               | 49.20%    |
| 2010            | 91,924,030           | 877,790            | 0.96%              | 22.07%    | 22,343,105 | 195,230             | 0.88%                 | 42.47%    | 260,912,000 | 24,543,210      | 10.38%              | 64.69%    |
| 2011            | 91,118,510           | -805,520           | -0.88%             | 21.00%    | 22,636,555 | 293,450             | 1.31%                 | 44.34%    | 301,521,430 | 40,609,430      | 15.56%              | 90.32%    |
| 2012            | 96,244,200           | 5,125,690          | 5.63%              | 27.80%    | 23,303,855 | 667,300             | 2.95%                 | 48.60%    | 336,166,340 | 34,644,910      | 11.49%              | 112.19%   |
| Rate Ann        | ual %chg: Residentia | al & Recreational  | 2.48%              |           | Comme      | ercial & Industrial | Ag                    |           |             |                 |                     |           |
| Cnty#<br>County | 49<br>JOHNSON        |                    | FL area            | 8         |            |                     |                       |           | CHART 1     | EXHIBIT         | 49B                 | Page 1    |

(1) Residential & Recreational excludes Agric. dwelling & farm home site land. Commercial & Industrial excludes minerals. Agricultural land includes irrigated, dry, grass, waste, & other agland, excludes farm site land. Source: 2002 - 2012 Certificate of Taxes Levied Reports CTL NE Dept. of Revenue, Property Assessment Division Prepared as of 03/01/2013