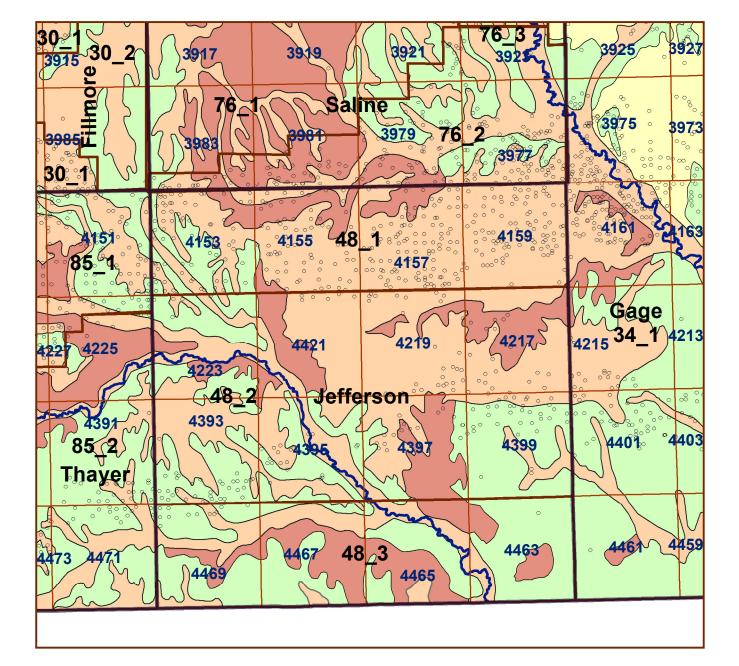

# **Jefferson County**

#### Legend

County Lines

- Market Areas
- Geo Codes

Major Streams

REGWELLS >500

Moderately well drained silty soils on uplands and in depressions formed in loess

Moderately well drained silty soils with clayey subsoils on uplands

- Well drained silty soils formed in loess on uplands
- Well drained silty soils formed in loess and alluvium on stream terraces
- Well to somewhat excessively drained loamy soils formed in weathered sandstone and eolian material on uplands

Excessively drained sandy soils formed in alluvium in valleys and eolian sand on uplands in sandhills

 $\stackrel{\scriptstyle >}{\scriptstyle \odot}$  Excessively drained sandy soils formed in eolian sands on uplands in sandhills

Somewhat poorly drained soils formed in alluvium on bottom lands

Lakes and Ponds

W