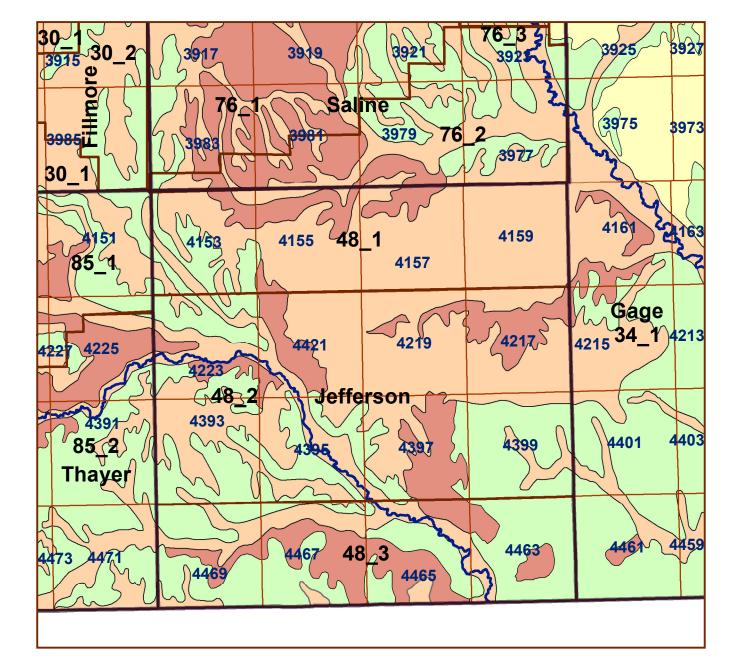

# **Jefferson County**

### County Lines

- Market Areas
- Geo Codes
- Major Streams
- Moderately well drained silty soils on uplands and in depressions formed in loess
- Moderately well drained silty soils with clayey subsoils on uplands
- Well drained silty soils formed in loess on uplands
- Well drained silty soils formed in loess and alluvium on stream terraces
- Well to somewhat excessively drained loamy soils formed in weathered sandstone and eolian material on uplands
- Excessively drained sandy soils formed in alluvium in valleys and eolian sand on uplands in sandhills
- Excessively drained sandy soils formed in eolian sands on uplands in sandhills
- Somewhat poorly drained soils formed in alluvium on bottom lands
- Lakes and Ponds

W