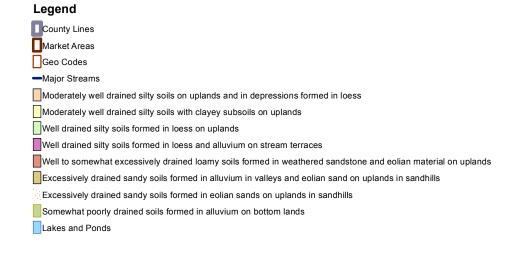

## County Lines Market Areas Geo Codes Major Streams REGWELLS > 500 Moderately well drained silty soils on uplands and in depressions formed in loess Moderately well drained silty soils with clayey subsoils on uplands Well drained silty soils formed in loess on uplands Well drained silty soils formed in loess and alluvium on stream terraces Well to somewhat excessively drained loamy soils formed in weathered sandstone and eolian material on uplands Excessively drained sandy soils formed in alluvium in valleys and eolian sand on uplands in sandhills Somewhat poorly drained soils formed in alluvium on bottom lands Lakes and Ponds