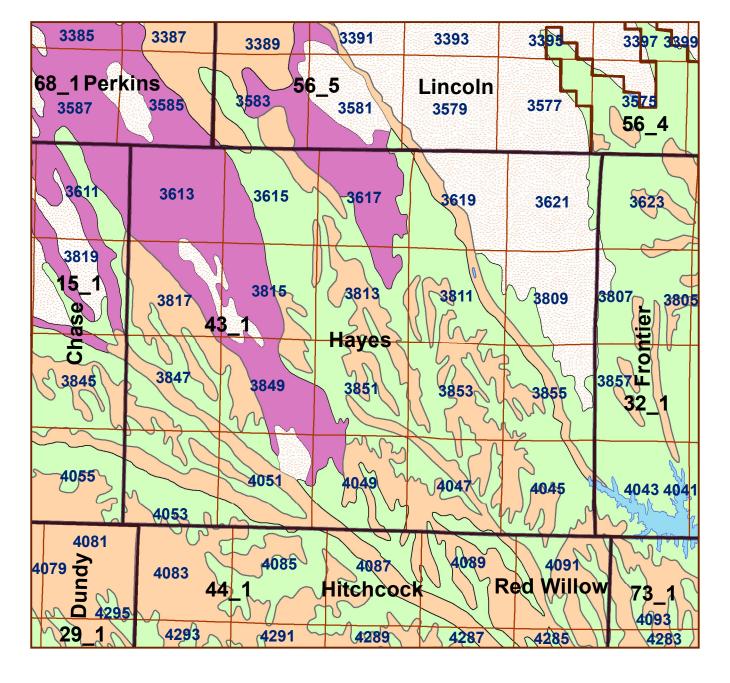

## **Hayes County**

## County Lines Market Areas Geo Codes Major Streams REGWELLS > 500 Moderately well drained silty soils on uplands and in depressions formed in loess Moderately well drained silty soils with clayey subsoils on uplands Well drained silty soils formed in loess on uplands Well drained silty soils formed in loess and alluvium on stream terraces Well to somewhat excessively drained loamy soils formed in weathered sandstone and eolian material on uplands Excessively drained sandy soils formed in alluvium in valleys and eolian sand on uplands in sandhills Somewhat poorly drained soils formed in alluvium on bottom lands Lakes and Ponds