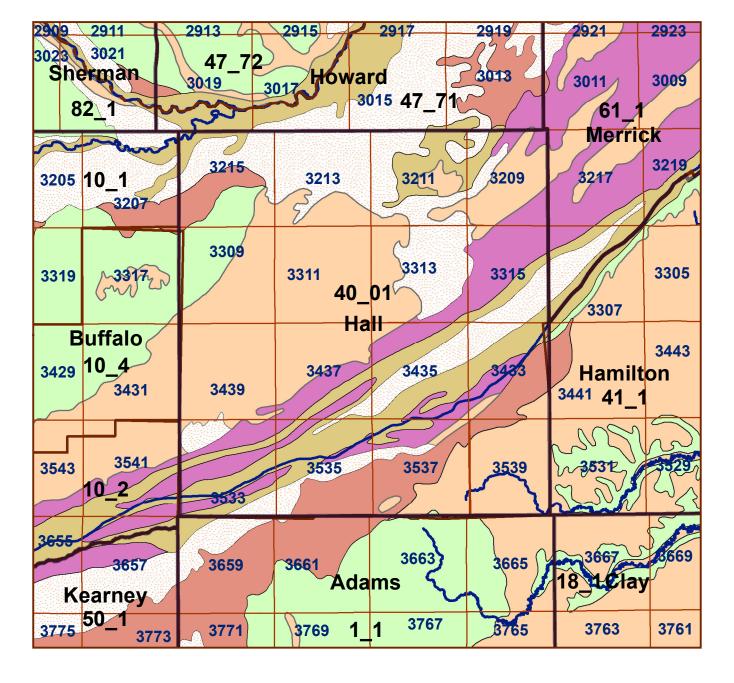

## **Hall County**

## County Lines Market Areas Geo Codes Major Streams REGWELLS >500 Moderately well drained silty soils on uplands and in depressions formed in loess Moderately well drained silty soils with clayey subsoils on uplands Well drained silty soils formed in loess on uplands Well drained silty soils formed in loess and alluvium on stream terraces Well to somewhat excessively drained loamy soils formed in weathered sandstone and eolian material on uplands Excessively drained sandy soils formed in alluvium in valleys and eolian sand on uplands in sandhills Excessively drained sandy soils formed in eolian sands on uplands in sandhills Somewhat poorly drained soils formed in alluvium on bottom lands Lakes and Ponds