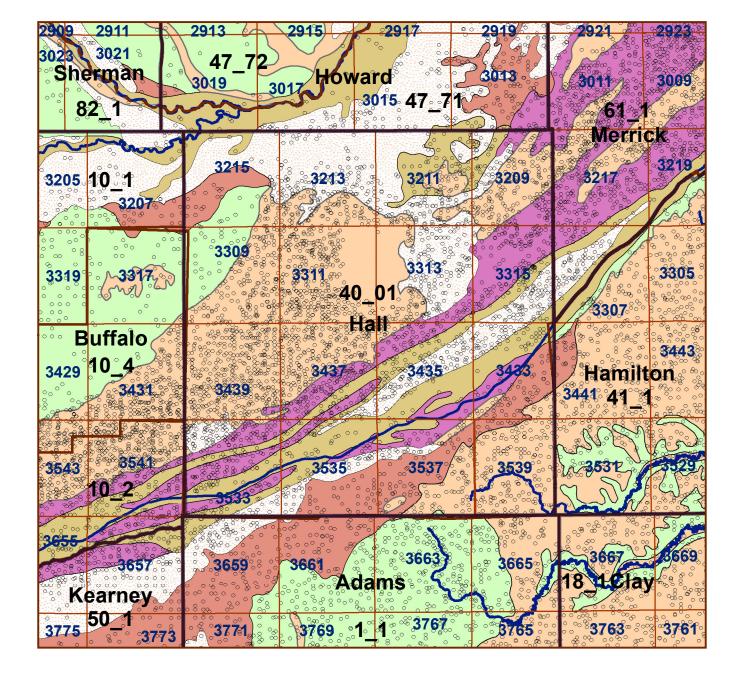

## **Hall County**

## County Lines Market Areas Geo Codes Major Streams REGWELLS >500 Moderately well drained silty soils on uplands and in depressions formed in loess Moderately well drained silty soils with clayey subsoils on uplands Well drained silty soils formed in loess on uplands Well drained silty soils formed in loess and alluvium on stream terraces Well to somewhat excessively drained loamy soils formed in weathered sandstone and eolian material on uplands Excessively drained sandy soils formed in alluvium in valleys and eolian sand on uplands in sandhills Excessively drained sandy soils formed in eolian sands on uplands in sandhills Somewhat poorly drained soils formed in alluvium on bottom lands Lakes and Ponds