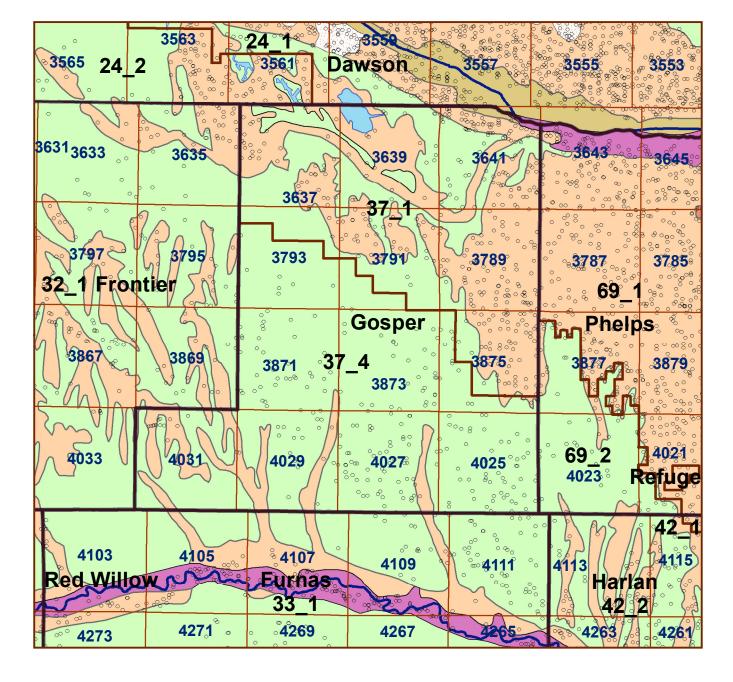

## **Gosper County**

## Legend

County Lines

Market Areas

Geo Codes

Major Streams

REGWELLS >500

Moderately well drained silty soils on uplands and in depressions formed in loess

Moderately well drained silty soils with clayey subsoils on uplands

Well drained silty soils formed in loess on uplands

Well drained silty soils formed in loess and alluvium on stream terraces

Well to somewhat excessively drained loamy soils formed in weathered sandstone and eolian material on uplands

Excessively drained sandy soils formed in alluvium in valleys and eolian sand on uplands in sandhills

Excessively drained sandy soils formed in eolian sands on uplands in sandhills

Somewhat poorly drained soils formed in alluvium on bottom lands

Lakes and Ponds

W