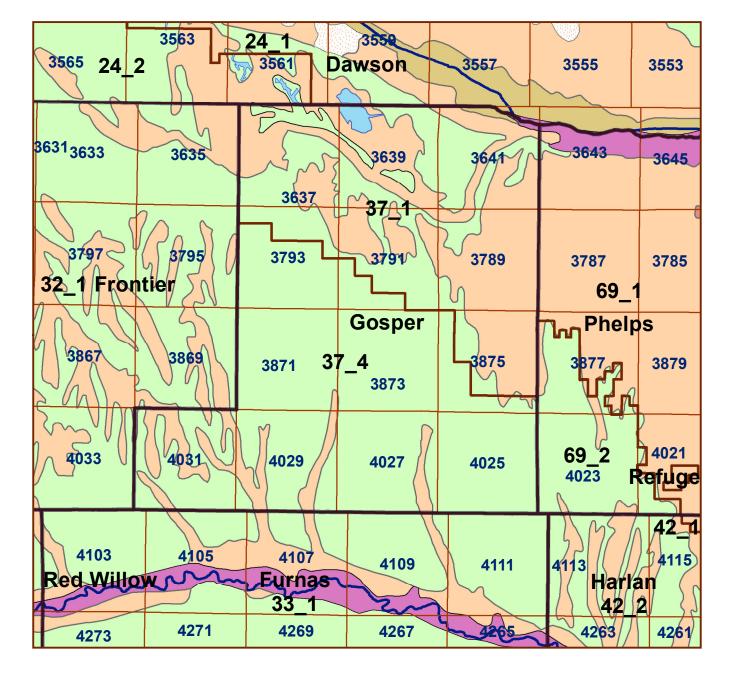

## **Gosper County**

## Legend

County Lines

Market Areas

Geo Codes

Major Streams

Moderately well drained silty soils on uplands and in depressions formed in loess

Moderately well drained silty soils with clayey subsoils on uplands

Well drained silty soils formed in loess on uplands

Well drained silty soils formed in loess and alluvium on stream terraces

Well to somewhat excessively drained loamy soils formed in weathered sandstone and eolian material on uplands

Excessively drained sandy soils formed in alluvium in valleys and eolian sand on uplands in sandhills

Excessively drained sandy soils formed in eolian sands on uplands in sandhills

Somewhat poorly drained soils formed in alluvium on bottom lands

Lakes and Ponds

W