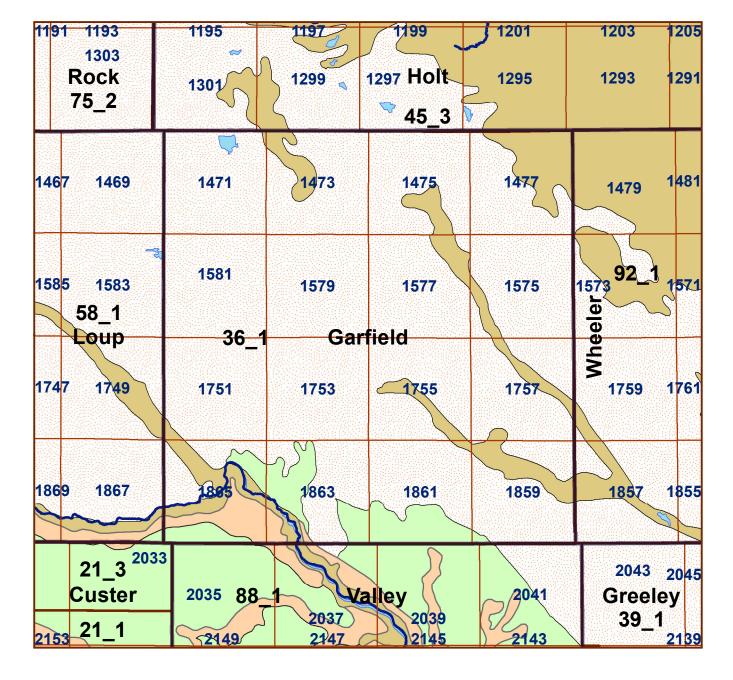

## **Garfield County**

#### Legend

### County Lines

- Market Areas
- Geo Codes
- Major Streams
- Moderately well drained silty soils on uplands and in depressions formed in loess
- Moderately well drained silty soils with clayey subsoils on uplands
- Well drained silty soils formed in loess on uplands
- Well drained silty soils formed in loess and alluvium on stream terraces
- Well to somewhat excessively drained loamy soils formed in weathered sandstone and eolian material on uplands
- Excessively drained sandy soils formed in alluvium in valleys and eolian sand on uplands in sandhills
- Excessively drained sandy soils formed in eolian sands on uplands in sandhills
- Somewhat poorly drained soils formed in alluvium on bottom lands
- Lakes and Ponds

W