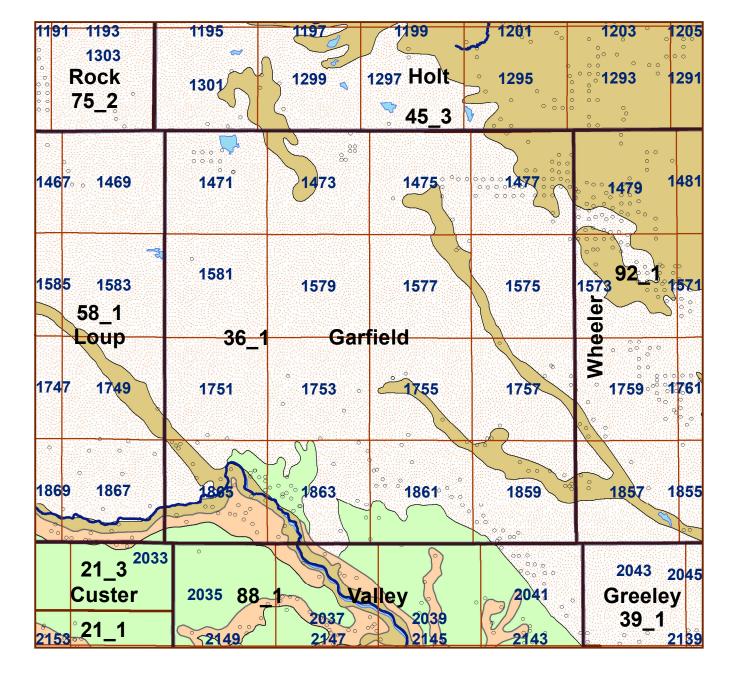

# **Garfield County**

### Legend

County Lines

Market Areas

Geo Codes

-Major Streams

REGWELLS >500

Moderately well drained silty soils on uplands and in depressions formed in loess

Moderately well drained silty soils with clayey subsoils on uplands

Well drained silty soils formed in loess on uplands

Well drained silty soils formed in loess and alluvium on stream terraces

Well to somewhat excessively drained loamy soils formed in weathered sandstone and eolian material on uplands

Excessively drained sandy soils formed in alluvium in valleys and eolian sand on uplands in sandhills

 $\widehat{\otimes}$ Excessively drained sandy soils formed in eolian sands on uplands in sandhills

Somewhat poorly drained soils formed in alluvium on bottom lands

Lakes and Ponds

W