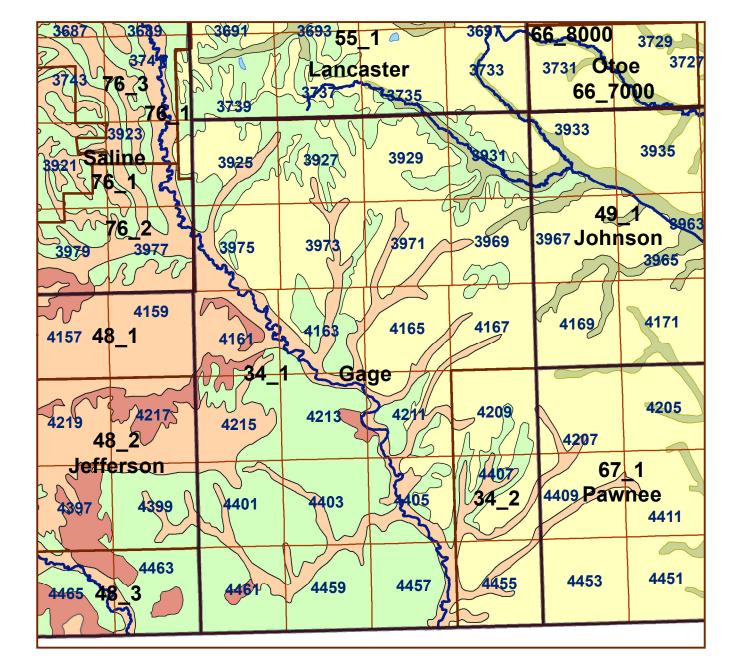

## **Gage County**

## Legend County Lines Market Areas Geo Codes Major Streams Moderately well drained silty soils on uplands and in depressions formed in loess Moderately well drained silty soils with clayey subsoils on uplands Well drained silty soils formed in loess on uplands Well drained silty soils formed in loess and alluvium on stream terraces Well to somewhat excessively drained loamy soils formed in weathered sandstone and eolian material on uplands Excessively drained sandy soils formed in alluvium in valleys and eolian sand on uplands in sandhills Excessively drained sandy soils formed in eolian sands on uplands in sandhills Somewhat poorly drained soils formed in alluvium on bottom lands Lakes and Ponds