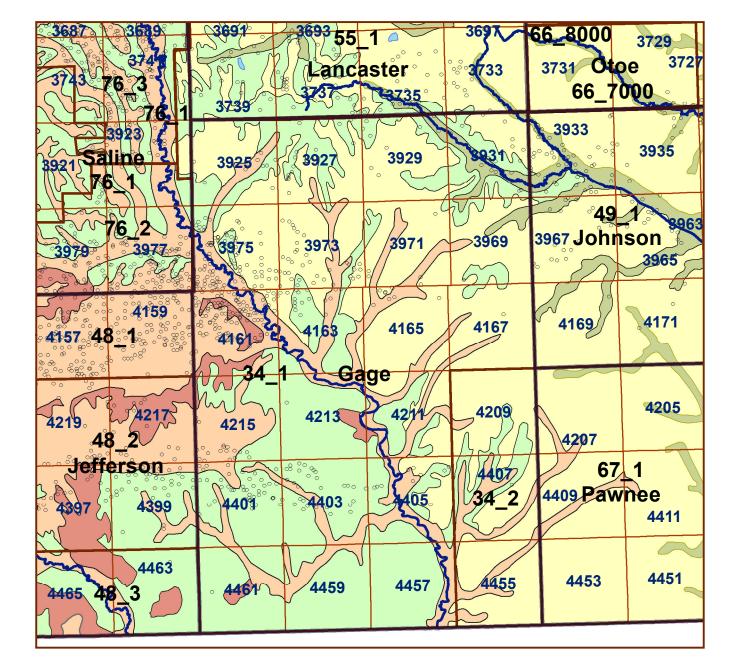

## **Gage County**

## Legend

- County Lines
  Market Areas
  Geo Codes
  Major Streams
  REGWELLS >500
  Moderately well drained silty soils on uplands and in depressions formed in loess
  Moderately well drained silty soils with clayey subsoils on uplands
- Well drained silty soils formed in loess on uplands
- Well drained silty soils formed in loess and alluvium on stream terraces
- Well to somewhat excessively drained loamy soils formed in weathered sandstone and eolian material on uplands
- Excessively drained sandy soils formed in alluvium in valleys and eolian sand on uplands in sandhills
- Excessively drained sandy soils formed in eolian sands on uplands in sandhills
- Somewhat poorly drained soils formed in alluvium on bottom lands

Lakes and Ponds

W