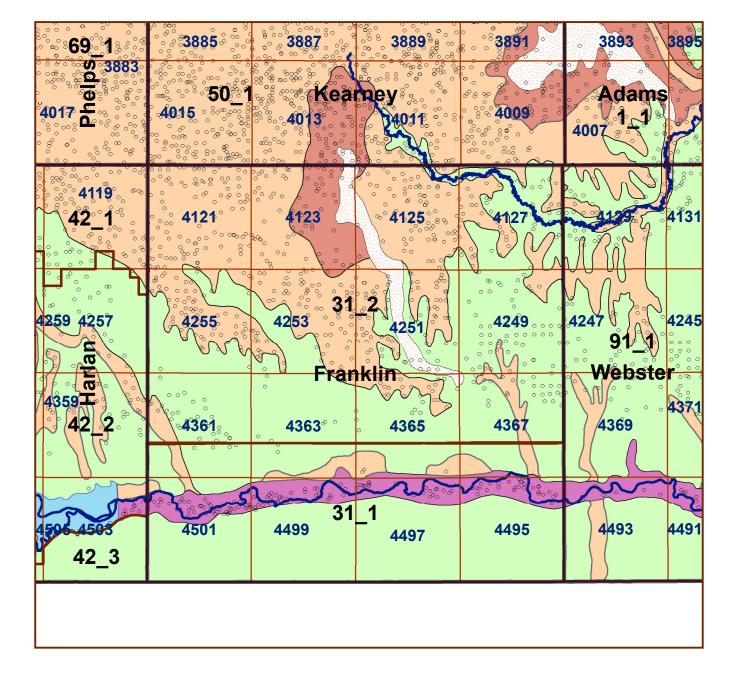

## **Franklin County**







## **Franklin County**

## Legend □ County Lines ■ Market Areas □ Geo Codes ■ Major Streams ○ REGWELLS > 500 ■ Moderately well drained silty soils on uplands and in depressions formed in loess ■ Moderately well drained silty soils with clayey subsoils on uplands ■ Well drained silty soils formed in loess on uplands ■ Well drained silty soils formed in loess and alluvium on stream terraces ■ Well to somewhat excessively drained loamy soils formed in weathered sandstone and eolian material on uplands ■ Excessively drained sandy soils formed in alluvium in valleys and eolian sand on uplands in sandhills ■ Excessively drained sandy soils formed in eolian sands on uplands in sandhills ■ Somewhat poorly drained soils formed in alluvium on bottom lands ■ Lakes and Ponds