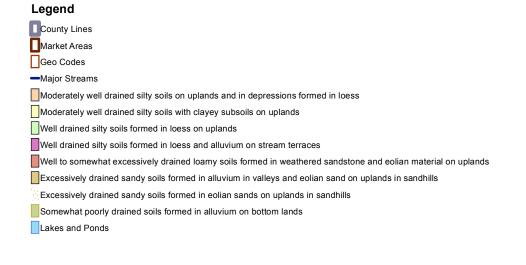

## Legend □ County Lines ■ Market Areas □ Geo Codes ■ Major Streams ○ REGWELLS > 500 ■ Moderately well drained silty soils on uplands and in depressions formed in loess ■ Moderately well drained silty soils with clayey subsoils on uplands ■ Well drained silty soils formed in loess on uplands ■ Well drained silty soils formed in loess and alluvium on stream terraces ■ Well to somewhat excessively drained loamy soils formed in weathered sandstone and eolian material on uplands ■ Excessively drained sandy soils formed in alluvium in valleys and eolian sand on uplands in sandhills ■ Excessively drained sandy soils formed in eolian sands on uplands in sandhills ■ Somewhat poorly drained soils formed in alluvium on bottom lands ■ Lakes and Ponds