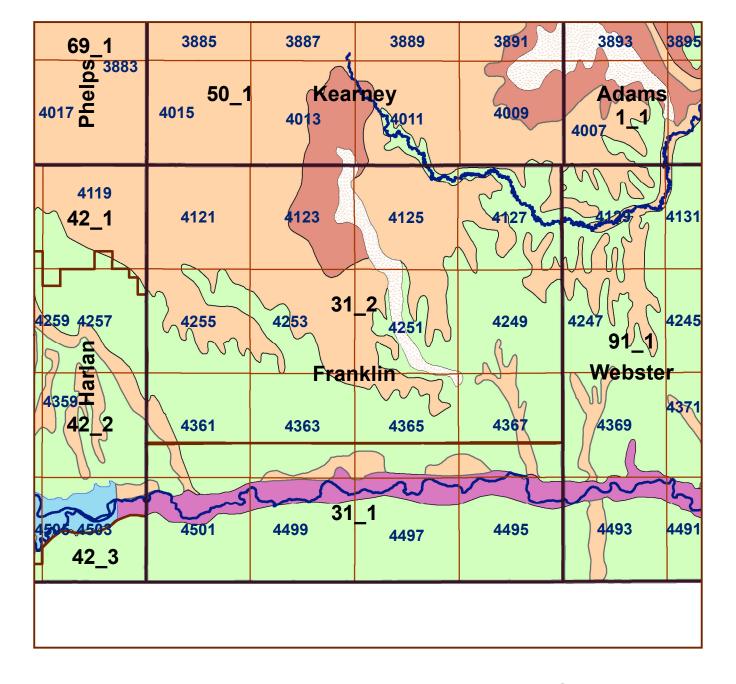

## **Franklin County**







## **Franklin County**

## Legend □ County Lines ■ Market Areas □ Geo Codes ■ Major Streams ○ REGWELLS > 500 ■ Moderately well drained silty soils on uplands and in depressions formed in loess ■ Moderately well drained silty soils with clayey subsoils on uplands ■ Well drained silty soils formed in loess on uplands ■ Well drained silty soils formed in loess and alluvium on stream terraces ■ Well to somewhat excessively drained loamy soils formed in weathered sandstone and eolian material on uplands ■ Excessively drained sandy soils formed in alluvium in valleys and eolian sand on uplands in sandhills ■ Excessively drained sandy soils formed in eolian sands on uplands in sandhills ■ Somewhat poorly drained soils formed in alluvium on bottom lands ■ Lakes and