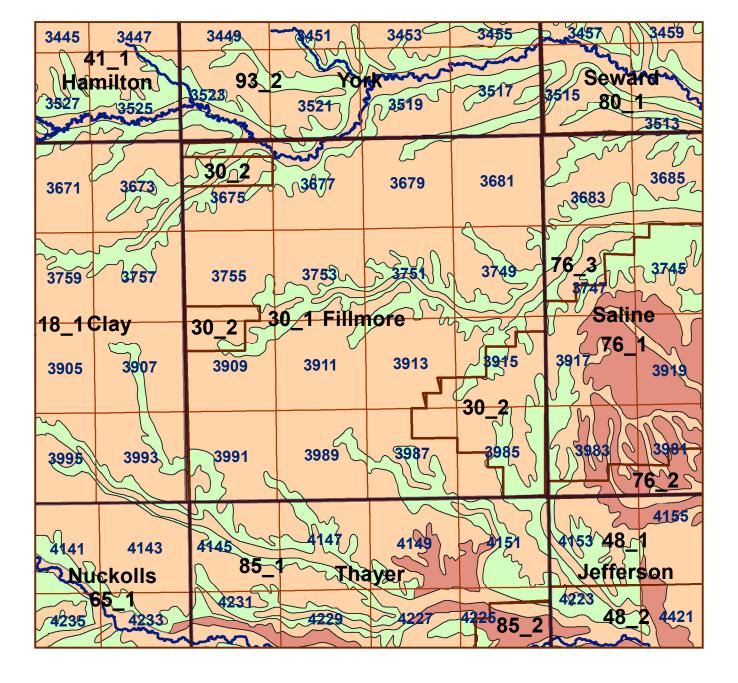

## **Fillmore County**

## County Lines Market Areas Geo Codes Major Streams REGWELLS >500 Moderately well drained silty soils on uplands and in depressions formed in loess Moderately well drained silty soils with clayey subsoils on uplands Well drained silty soils formed in loess on uplands Well drained silty soils formed in loess and alluvium on stream terraces Well to somewhat excessively drained loamy soils formed in weathered sandstone and eolian material on uplands Excessively drained sandy soils formed in alluvium in valleys and eolian sand on uplands in sandhills Excessively drained sandy soils formed in eolian sands on uplands in sandhills Somewhat poorly drained soils formed in alluvium on bottom lands Lakes and Ponds