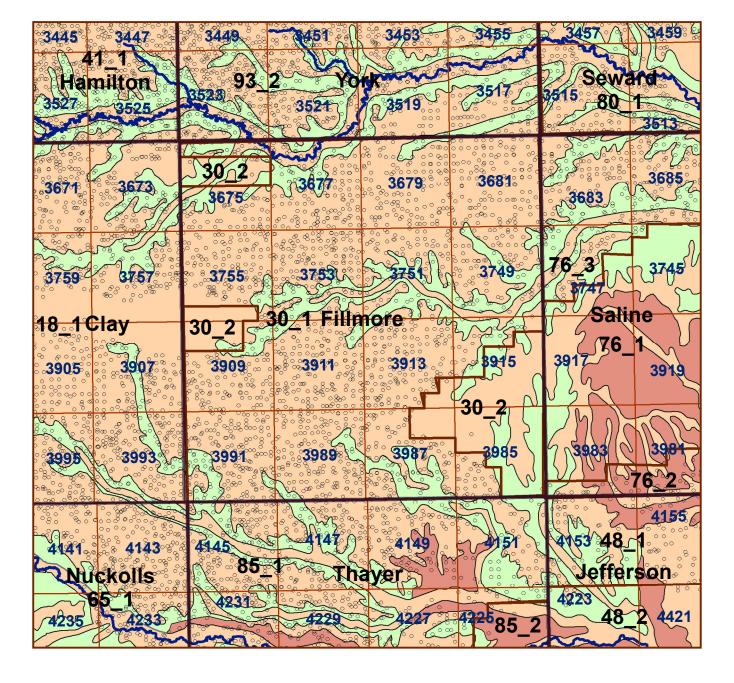

## **Fillmore County**

## County Lines Market Areas Geo Codes Major Streams REGWELLS >500 Moderately well drained silty soils on uplands and in depressions formed in loess Moderately well drained silty soils with clayey subsoils on uplands Well drained silty soils formed in loess on uplands Well drained silty soils formed in loess and alluvium on stream terraces Well to somewhat excessively drained loamy soils formed in weathered sandstone and eolian material on uplands Excessively drained sandy soils formed in alluvium in valleys and eolian sand on uplands in sandhills Excessively drained sandy soils formed in eolian sands on uplands in sandhills Somewhat poorly drained soils formed in alluvium on bottom lands Lakes and Ponds