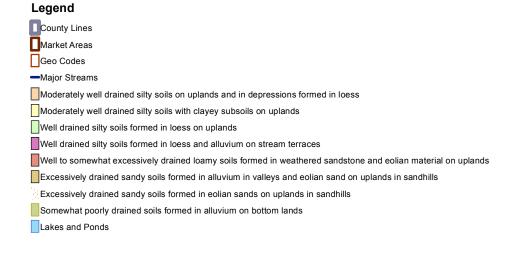

## County Lines Market Areas Geo Codes Major Streams REGWELLS >500 Moderately well drained silty soils on uplands and in depressions formed in loess Moderately well drained silty soils with clayey subsoils on uplands Well drained silty soils formed in loess on uplands Well drained silty soils formed in loess and alluvium on stream terraces Well to somewhat excessively drained loamy soils formed in weathered sandstone and eolian material on uplands Excessively drained sandy soils formed in alluvium in valleys and eolian sand on uplands in sandhills Somewhat poorly drained soils formed in alluvium on bottom lands Lakes and Ponds