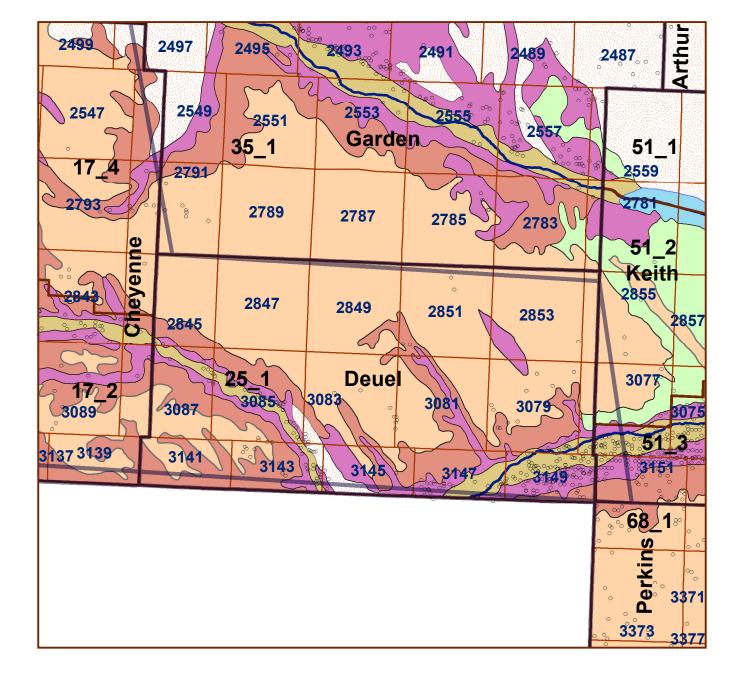

## **Deuel County**

## County Lines Market Areas Geo Codes Major Streams REGWELLS >500 Moderately well drained silty soils on uplands and in depressions formed in loess Moderately well drained silty soils with clayey subsoils on uplands Well drained silty soils formed in loess on uplands Well drained silty soils formed in loess and alluvium on stream terraces Well to somewhat excessively drained loamy soils formed in weathered sandstone and eolian material on uplands Excessively drained sandy soils formed in alluvium in valleys and eolian sand on uplands in sandhills Somewhat poorly drained soils formed in alluvium on bottom lands Lakes and Ponds