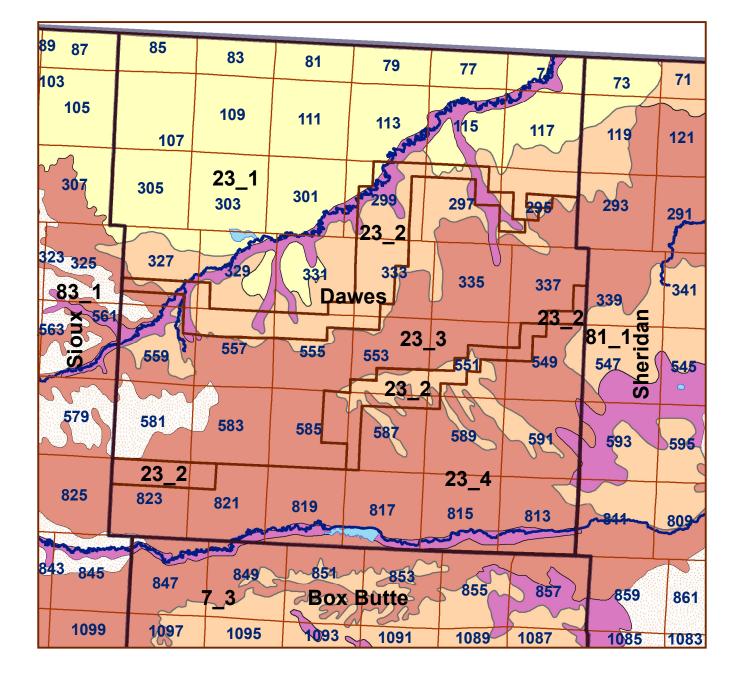

## **Dawes County**

## County Lines Market Areas Geo Codes Major Streams Moderately well drained silty soils on uplands and in depressions formed in loess Moderately well drained silty soils with clayey subsoils on uplands Well drained silty soils formed in loess on uplands Well drained silty soils formed in loess and alluvium on stream terraces Well to somewhat excessively drained loamy soils formed in weathered sandstone and eolian material on uplands Excessively drained sandy soils formed in alluvium in valleys and eolian sand on uplands in sandhills Excessively drained sandy soils formed in eolian sands on uplands in sandhills Somewhat poorly drained soils formed in alluvium on bottom lands Lakes and Ponds