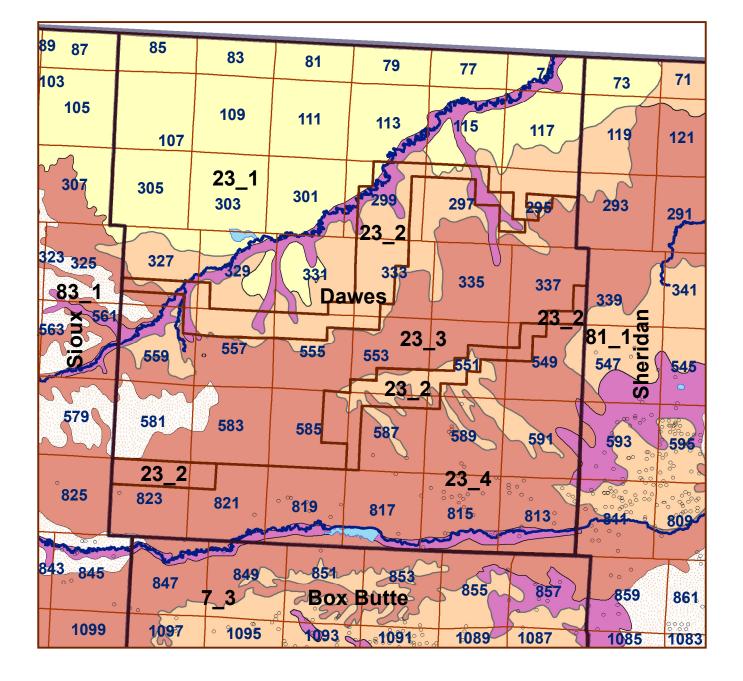

## **Dawes County**

## County Lines Market Areas Geo Codes Major Streams REGWELLS >500 Moderately well drained silty soils on uplands and in depressions formed in loess Moderately well drained silty soils with clayey subsoils on uplands Well drained silty soils formed in loess on uplands Well drained silty soils formed in loess and alluvium on stream terraces Well to somewhat excessively drained loamy soils formed in weathered sandstone and eolian material on uplands Excessively drained sandy soils formed in alluvium in valleys and eolian sand on uplands in sandhills Excessively drained sandy soils formed in eolian sands on uplands in sandhills Somewhat poorly drained soils formed in alluvium on bottom lands Lakes and Ponds