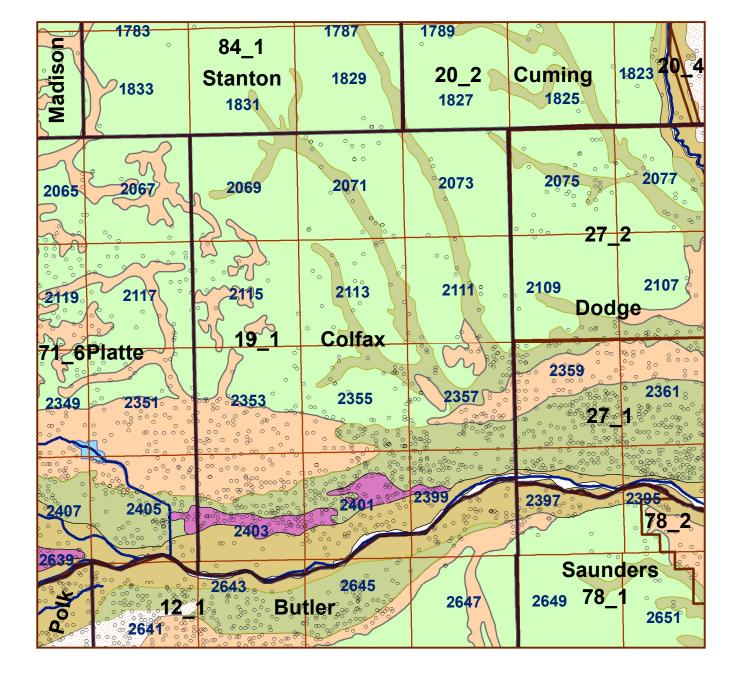

# **Colfax County**

### Legend

County Lines

Market Areas

Geo Codes

-Major Streams

REGWELLS >500

Moderately well drained silty soils on uplands and in depressions formed in loess

Moderately well drained silty soils with clayey subsoils on uplands

Well drained silty soils formed in loess on uplands

Well drained silty soils formed in loess and alluvium on stream terraces

Well to somewhat excessively drained loamy soils formed in weathered sandstone and eolian material on uplands

Excessively drained sandy soils formed in alluvium in valleys and eolian sand on uplands in sandhills

Excessively drained sandy soils formed in eolian sands on uplands in sandhills

Somewhat poorly drained soils formed in alluvium on bottom lands

Lakes and Ponds

W