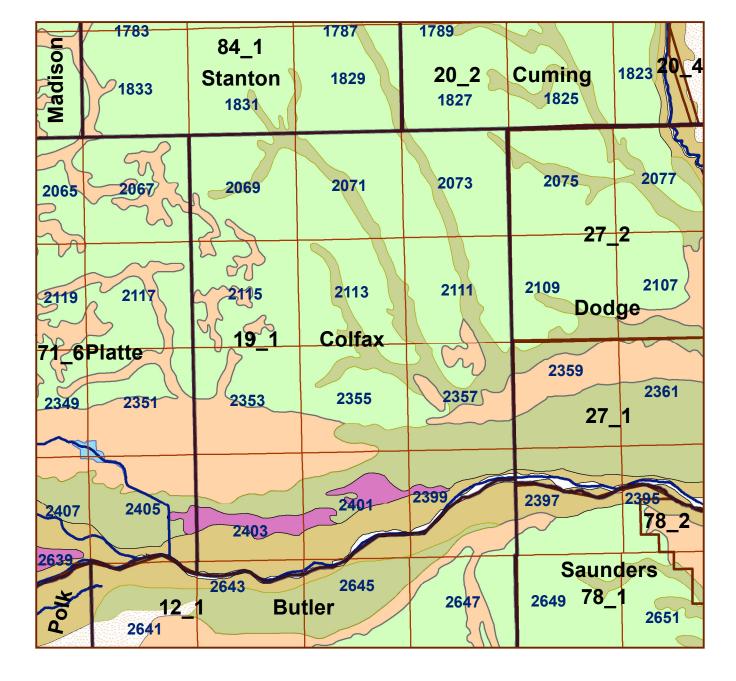

## **Colfax County**

### Legend

## County Lines

Market Areas

Geo Codes

Major Streams

Moderately well drained silty soils on uplands and in depressions formed in loess

- Moderately well drained silty soils with clayey subsoils on uplands
- Well drained silty soils formed in loess on uplands
- Well drained silty soils formed in loess and alluvium on stream terraces
- Well to somewhat excessively drained loamy soils formed in weathered sandstone and eolian material on uplands
- Excessively drained sandy soils formed in alluvium in valleys and eolian sand on uplands in sandhills
- Excessively drained sandy soils formed in eolian sands on uplands in sandhills
- Somewhat poorly drained soils formed in alluvium on bottom lands
- Lakes and Ponds