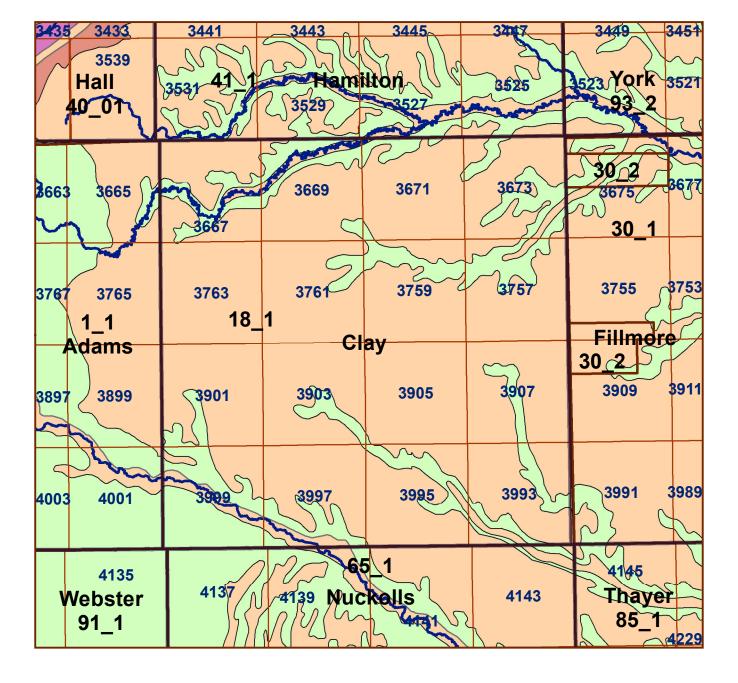

## **Clay County**







## **Clay County**

## Legend □ County Lines □ Market Areas □ Geo Codes □ Major Streams □ REGWELLS >500 □ Moderately well drained silty soils on uplands and in depressions formed in loess □ Moderately well drained silty soils with clayey subsoils on uplands □ Well drained silty soils formed in loess on uplands □ Well drained silty soils formed in loess and alluvium on stream terraces □ Well to somewhat excessively drained loamy soils formed in weathered sandstone and eolian material on uplands □ Excessively drained sandy soils formed in alluvium in valleys and eolian sand on uplands in sandhills □ Excessively drained sandy soils formed in eolian sands on uplands in sandhills □ Somewhat poorly drained soils formed in alluvium on bottom lands □ Lakes and Ponds