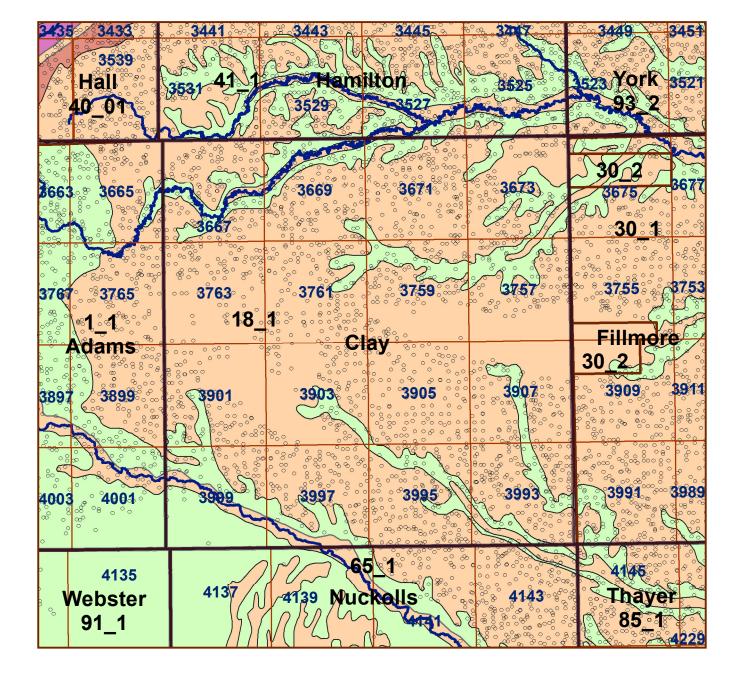

## **Clay County**







## **Clay County**

## Legend □ County Lines □ Market Areas □ Geo Codes □ Major Streams □ REGWELLS >500 □ Moderately well drained silty soils on uplands and in depressions formed in loess □ Moderately well drained silty soils with clayey subsoils on uplands □ Well drained silty soils formed in loess on uplands □ Well drained silty soils formed in loess and alluvium on stream terraces □ Well to somewhat excessively drained loamy soils formed in weathered sandstone and eolian material on uplands □ Excessively drained sandy soils formed in alluvium in valleys and eolian sand on uplands in sandhills □ Excessively drained sandy soils formed in eolian sands on uplands in sandhills □ Somewhat poorly drained soils formed in alluvium on bottom lands □ Lakes and Ponds