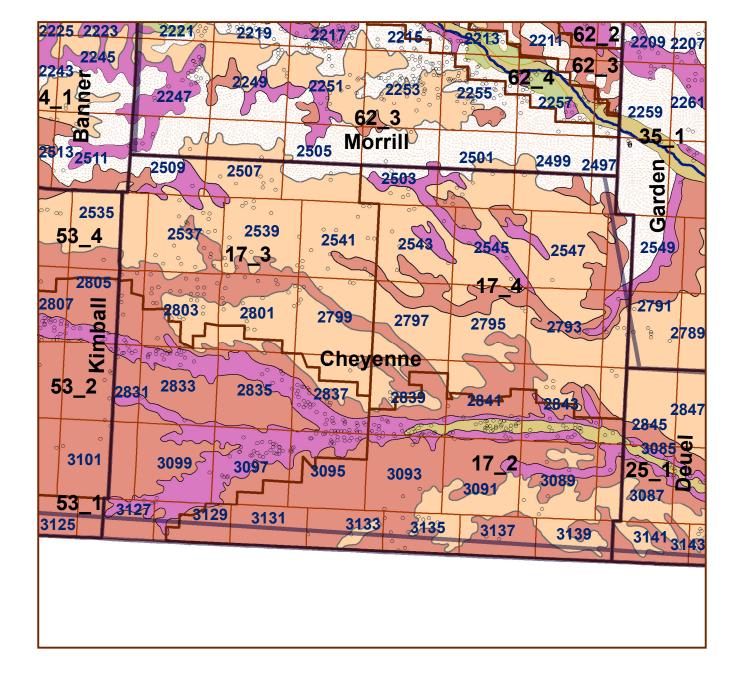

## **Cheyenne County**

## Legend

County Lines

Market Areas

Geo Codes

-Major Streams

REGWELLS >500

Moderately well drained silty soils on uplands and in depressions formed in loess

Moderately well drained silty soils with clayey subsoils on uplands

Well drained silty soils formed in loess on uplands

Well drained silty soils formed in loess and alluvium on stream terraces

Well to somewhat excessively drained loamy soils formed in weathered sandstone and eolian material on uplands

Excessively drained sandy soils formed in alluvium in valleys and eolian sand on uplands in sandhills

Excessively drained sandy soils formed in eolian sands on uplands in sandhills

Somewhat poorly drained soils formed in alluvium on bottom lands

Lakes and Ponds

W