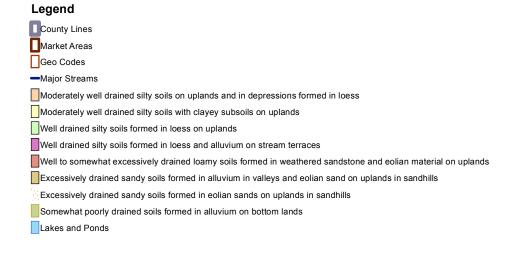

## County Lines Market Areas Geo Codes Major Streams REGWELLS >500 Moderately well drained silty soils on uplands and in depressions formed in loess Moderately well drained silty soils with clayey subsoils on uplands Well drained silty soils formed in loess on uplands Well drained silty soils formed in loess and alluvium on stream terraces Well to somewhat excessively drained loamy soils formed in weathered sandstone and eolian material on uplands Excessively drained sandy soils formed in alluvium in valleys and eolian sand on uplands in sandhills Excessively drained sandy soils formed in eolian sands on uplands in sandhills Somewhat poorly drained soils formed in alluvium on bottom lands Lakes and Ponds