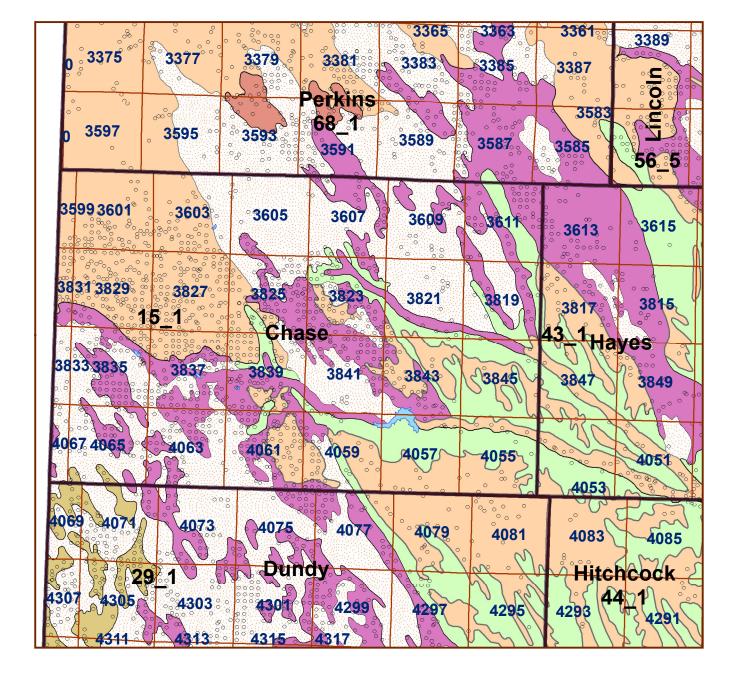

## **Chase County**

## County Lines Market Areas Geo Codes Major Streams REGWELLS >500 Moderately well drained silty soils on uplands and in depressions formed in loess Moderately well drained silty soils with clayey subsoils on uplands Well drained silty soils formed in loess on uplands Well drained silty soils formed in loess and alluvium on stream terraces Well to somewhat excessively drained loamy soils formed in weathered sandstone and eolian material on uplands Excessively drained sandy soils formed in alluvium in valleys and eolian sand on uplands in sandhills Excessively drained sandy soils formed in eolian sands on uplands in sandhills Somewhat poorly drained soils formed in alluvium on bottom lands Lakes and Ponds