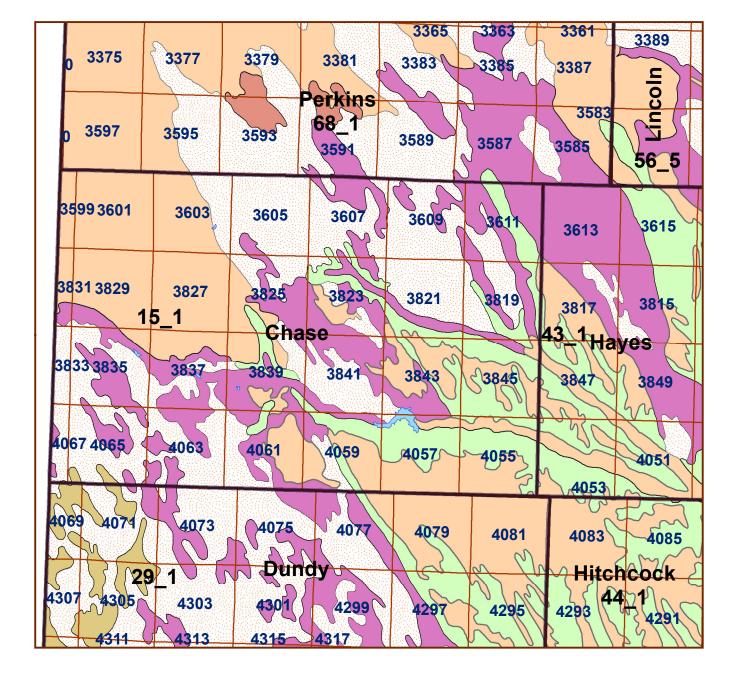

## **Chase County**

## County Lines Market Areas Geo Codes Major Streams REGWELLS >500 Moderately well drained silty soils on uplands and in depressions formed in loess Moderately well drained silty soils with clayey subsoils on uplands Well drained silty soils formed in loess on uplands Well drained silty soils formed in loess and alluvium on stream terraces Well to somewhat excessively drained loamy soils formed in weathered sandstone and eolian material on uplands Excessively drained sandy soils formed in alluvium in valleys and eolian sand on uplands in sandhills Excessively drained sandy soils formed in eolian sands on uplands in sandhills Somewhat poorly drained soils formed in alluvium on bottom lands Lakes and Ponds