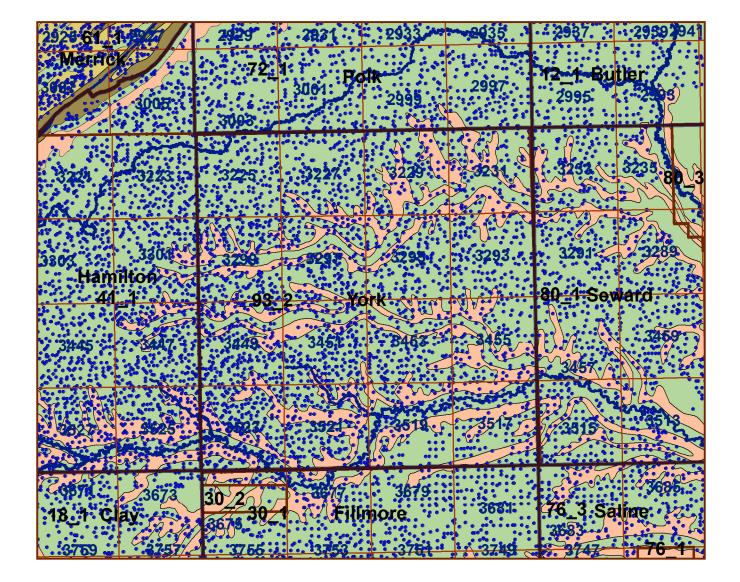

## Legend

- County Lines
- Market Areas
- Geo Codes
- Major Streams
- REGWELLS >500
  - Moderately well drained silty soils on uplands and in depressions formed in loess
- Moderately well drained silty soils with clayey subsoils on uplands
- Well drained silty soils formed in loess on uplands
- Well drained silty soils formed in loess and alluvium on stream terraces
- Well to somewhat excessively drained loamy soils formed in weathered sandstone and eolian material on uplands
- Excessively drained sandy soils formed in alluvium in valleys and eolian sand on uplands in sandhills
- Excessively drained sandy soils formed in eolian sands on uplands in sandhills
- Somewhat poorly drained soils formed in alluvium on bottom lands
  - Lakes and Ponds

## **York County**

W