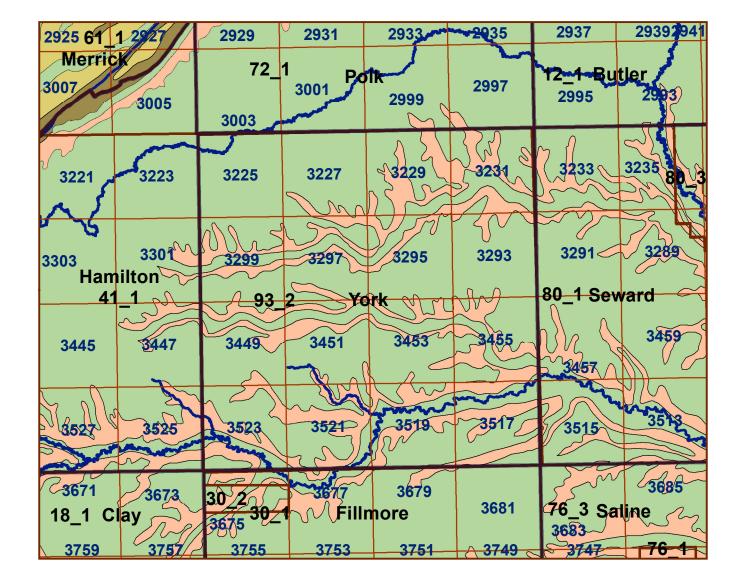

## **York County**

## Legend

County Lines

Market Areas

Geo Codes

- Major Streams

Moderately well drained silty soils on uplands and in depressions formed in loess

Moderately well drained silty soils with clayey subsoils on uplands

Well drained silty soils formed in loess on uplands

Well drained silty soils formed in loess and alluvium on stream terraces

Well to somewhat excessively drained loamy soils formed in weathered sandstone and eolian material on uplands

Excessively drained sandy soils formed in alluvium in valleys and eolian sand on uplands in sandhills

Excessively drained sandy soils formed in eolian sands on uplands in sandhills

Somewhat poorly drained soils formed in alluvium on bottom lands

Lakes and Ponds