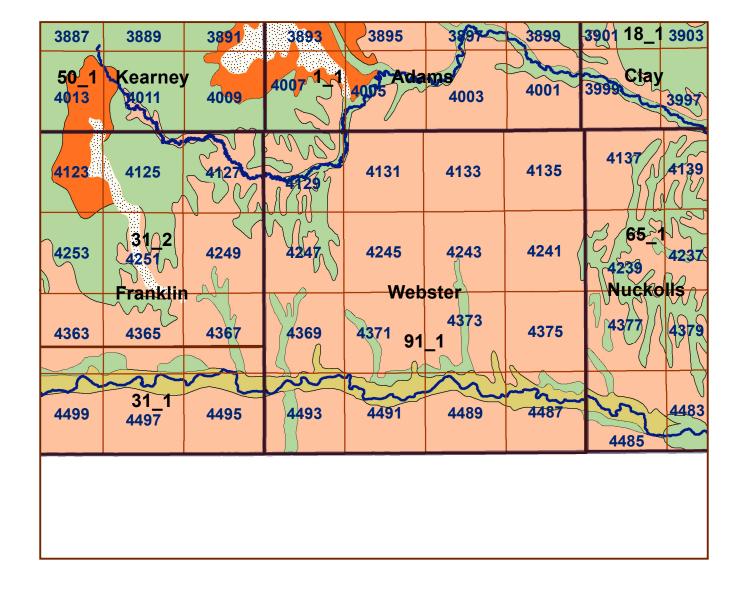

## **Webster County**





## **Webster County**

## Legend County Lines Market Areas Geo Codes Major Streams REGWELLS >500 Moderately well drained silty soils on uplands and in depressions formed in loess Moderately well drained silty soils with clayey subsoils on uplands Well drained silty soils formed in loess on uplands Well drained silty soils formed in loess and alluvium on stream terraces Well to somewhat excessively drained loamy soils formed in weathered sandstone and eolian material on uplands Excessively drained sandy soils formed in alluvium in valleys and eolian sand on uplands in sandhills Somewhat poorly drained soils formed in alluvium on bottom lands Lakes and Ponds