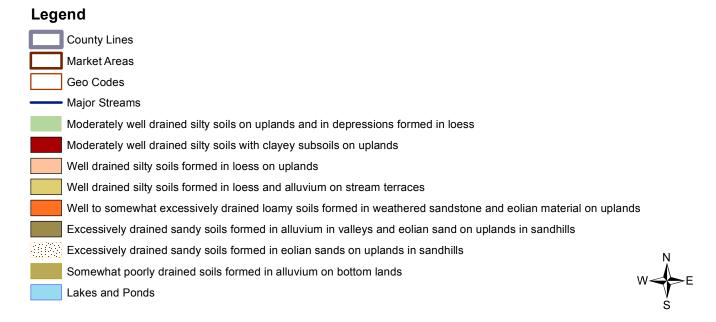

## Legend County Lines Market Areas Geo Codes Major Streams REGWELLS >500 Moderately well drained silty soils on uplands and in depressions formed in loess Moderately well drained silty soils with clayey subsoils on uplands Well drained silty soils formed in loess on uplands Well drained silty soils formed in loess and alluvium on stream terraces Well to somewhat excessively drained loamy soils formed in weathered sandstone and eolian material on uplands Excessively drained sandy soils formed in alluvium in valleys and eolian sand on uplands in sandhills Somewhat poorly drained soils formed in alluvium on bottom lands Lakes and Ponds