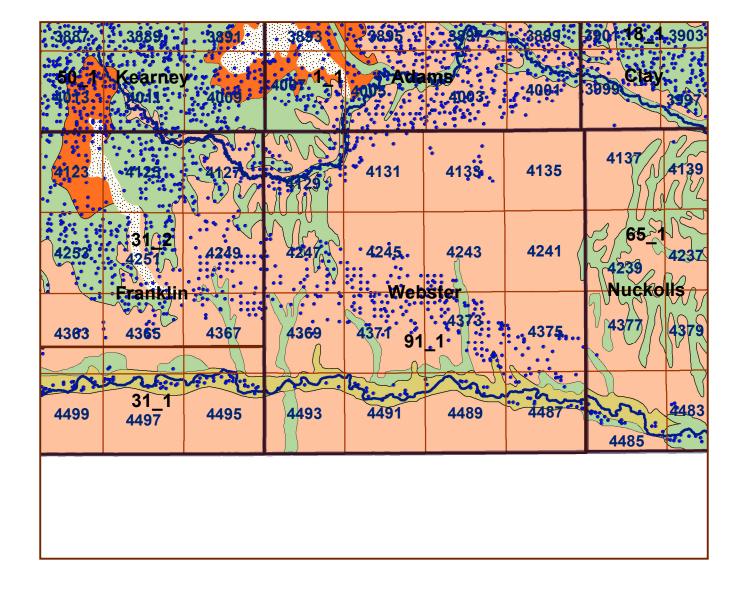

## **Webster County**





## **Webster County**

## Legend County Lines Market Areas Geo Codes Major Streams REGWELLS >500 Moderately well drained silty soils on uplands and in depressions formed in loess Moderately well drained silty soils with clayey subsoils on uplands Well drained silty soils formed in loess on uplands Well drained silty soils formed in loess and alluvium on stream terraces Well to somewhat excessively drained loamy soils formed in weathered sandstone and eolian material on uplands Excessively drained sandy soils formed in alluvium in valleys and eolian sand on uplands in sandhills Somewhat poorly drained soils formed in alluvium on bottom lands Lakes and Ponds