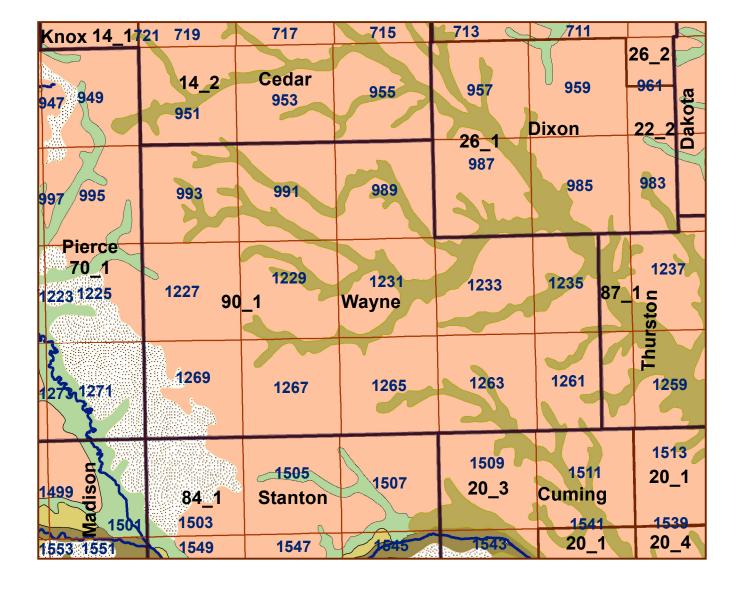

## **Wayne County**





## **Wayne County**

## Legend County Lines Market Areas Geo Codes Major Streams REGWELLS > 500 Moderately well drained silty soils on uplands and in depressions formed in loess Moderately well drained silty soils with clayey subsoils on uplands Well drained silty soils formed in loess on uplands Well drained silty soils formed in loess and alluvium on stream terraces Well to somewhat excessively drained loamy soils formed in weathered sandstone and eolian material on uplands Excessively drained sandy soils formed in alluvium in valleys and eolian sand on uplands in sandhills Somewhat poorly drained soils formed in alluvium on bottom lands Lakes and Ponds