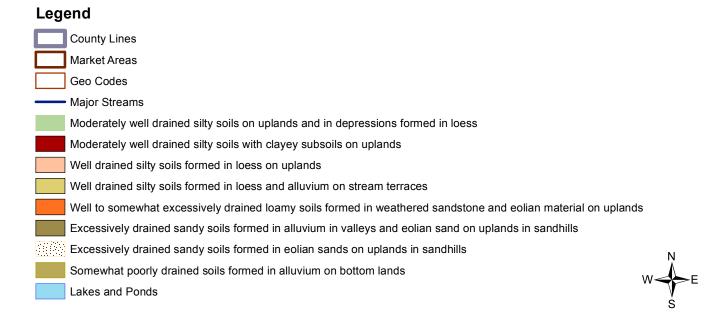

## Legend County Lines Market Areas Geo Codes Major Streams REGWELLS > 500 Moderately well drained silty soils on uplands and in depressions formed in loess Moderately well drained silty soils with clayey subsoils on uplands Well drained silty soils formed in loess on uplands Well drained silty soils formed in loess and alluvium on stream terraces Well to somewhat excessively drained loamy soils formed in weathered sandstone and eolian material on uplands Excessively drained sandy soils formed in alluvium in valleys and eolian sand on uplands in sandhills Somewhat poorly drained soils formed in alluvium on bottom lands Lakes and Ponds