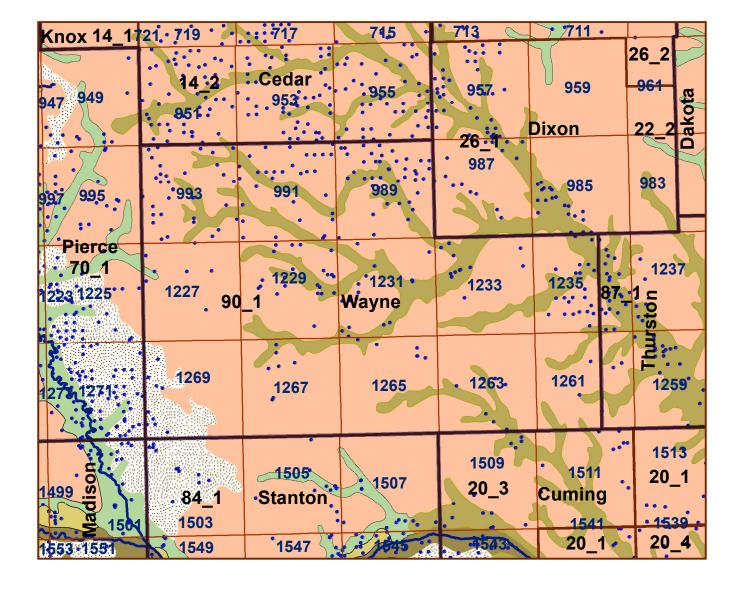

## **Wayne County**





## **Wayne County**

## Legend County Lines Market Areas Geo Codes Major Streams REGWELLS > 500 Moderately well drained silty soils on uplands and in depressions formed in loess Moderately well drained silty soils with clayey subsoils on uplands Well drained silty soils formed in loess on uplands Well drained silty soils formed in loess and alluvium on stream terraces Well to somewhat excessively drained loamy soils formed in weathered sandstone and eolian material on uplands Excessively drained sandy soils formed in alluvium in valleys and eolian sand on uplands in sandhills Somewhat poorly drained soils formed in alluvium on bottom lands Lakes and Ponds