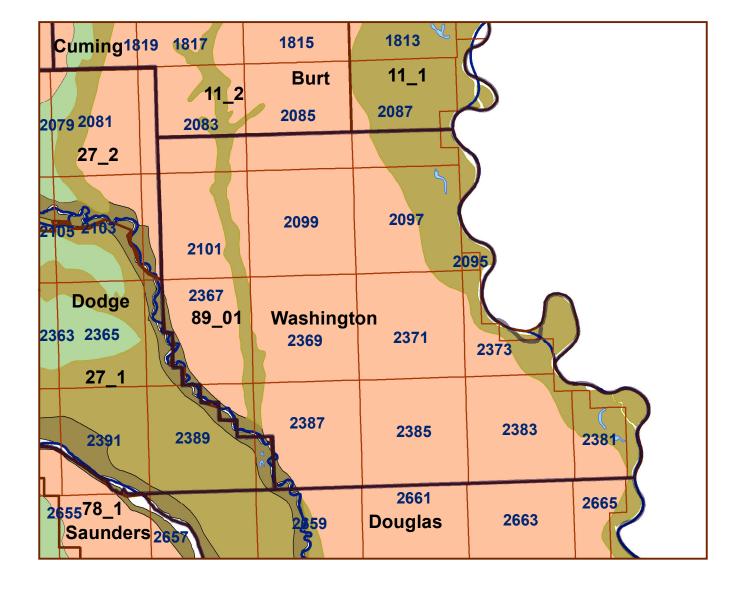

## **Washington County**

## Legend County Lines Market Areas Geo Codes Major Streams Moderately well drained silty soils on uplands and in depressions formed in loess Moderately well drained silty soils with clayey subsoils on uplands Well drained silty soils formed in loess on uplands Well drained silty soils formed in loess and alluvium on stream terraces Well to somewhat excessively drained loamy soils formed in weathered sandstone and eolian material on uplands Excessively drained sandy soils formed in alluvium in valleys and eolian sand on uplands in sandhills Excessively drained sandy soils formed in eolian sands on uplands in sandhills Somewhat poorly drained soils formed in alluvium on bottom lands Lakes and Ponds