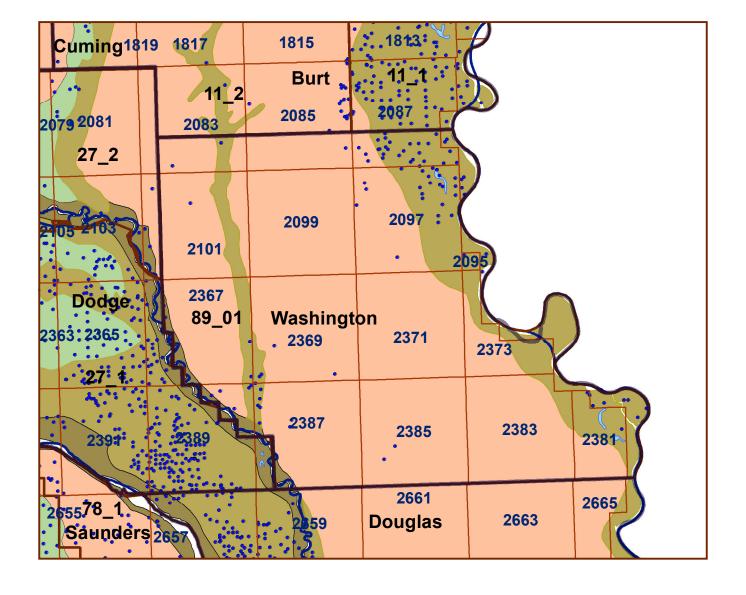

## **Washington County**

## County Lines Market Areas Geo Codes Major Streams REGWELLS >500 Moderately well drained silty soils on uplands and in depressions formed in loess Moderately well drained silty soils with clayey subsoils on uplands Well drained silty soils formed in loess on uplands Well drained silty soils formed in loess and alluvium on stream terraces Well to somewhat excessively drained loamy soils formed in weathered sandstone and eolian material on uplands Excessively drained sandy soils formed in alluvium in valleys and eolian sand on uplands in sandhills Excessively drained sandy soils formed in eolian sands on uplands in sandhills Somewhat poorly drained soils formed in alluvium on bottom lands Lakes and Ponds