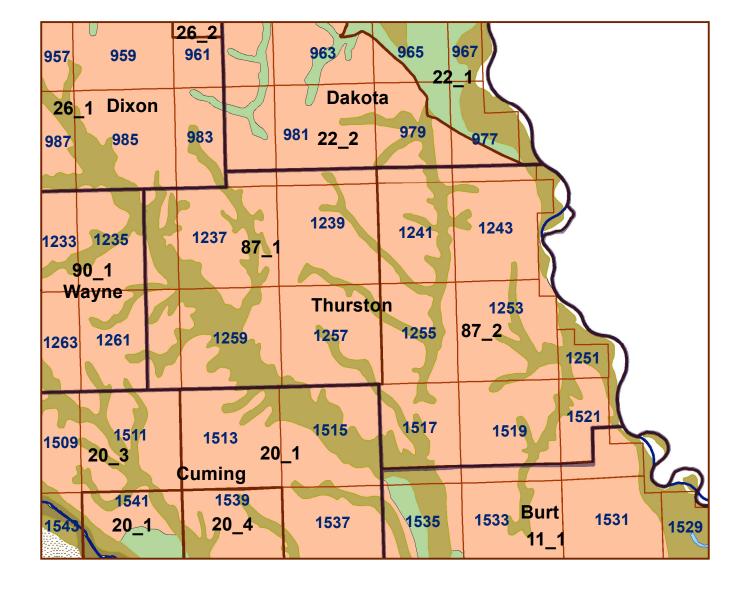

## **Thurston County**

## County Lines Market Areas Geo Codes Major Streams REGWELLS >500 Moderately well drained silty soils on uplands and in depressions formed in loess Moderately well drained silty soils with clayey subsoils on uplands Well drained silty soils formed in loess on uplands Well drained silty soils formed in loess and alluvium on stream terraces Well to somewhat excessively drained loamy soils formed in weathered sandstone and eolian material on uplands Excessively drained sandy soils formed in alluvium in valleys and eolian sand on uplands in sandhills Somewhat poorly drained soils formed in alluvium on bottom lands Lakes and Ponds