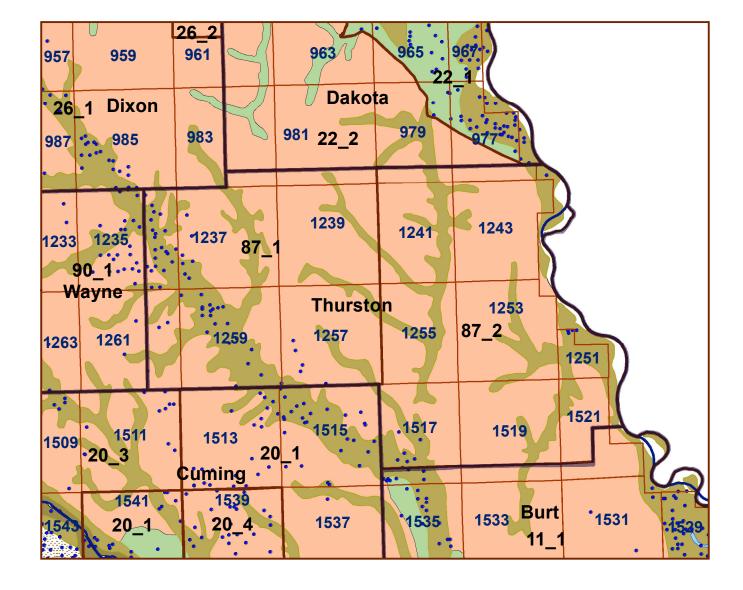

## **Thurston County**

## County Lines Market Areas Geo Codes Major Streams REGWELLS >500 Moderately well drained silty soils on uplands and in depressions formed in loess Moderately well drained silty soils with clayey subsoils on uplands Well drained silty soils formed in loess on uplands Well drained silty soils formed in loess and alluvium on stream terraces Well to somewhat excessively drained loamy soils formed in weathered sandstone and eolian material on uplands Excessively drained sandy soils formed in alluvium in valleys and eolian sand on uplands in sandhills Somewhat poorly drained soils formed in alluvium on bottom lands Lakes and Ponds