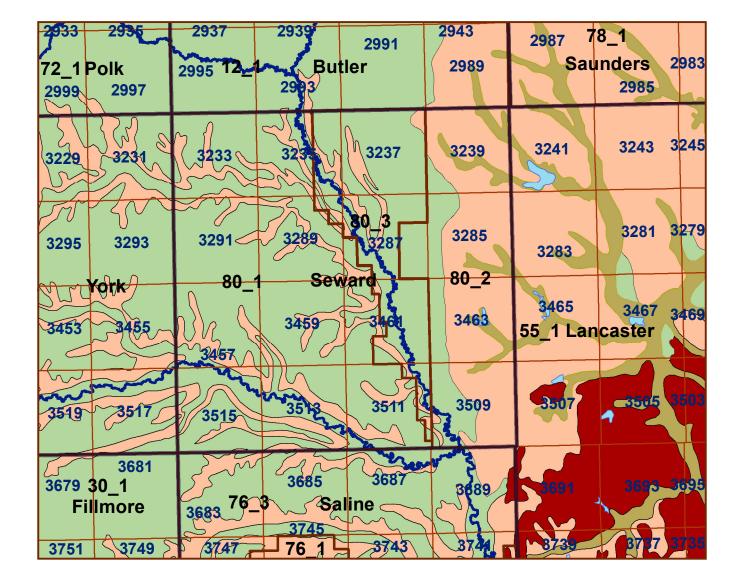

## **Seward County**





## **Seward County**

## Legend County Lines Market Areas Geo Codes Major Streams REGWELLS >500 Moderately well drained silty soils on uplands and in depressions formed in loess Moderately well drained silty soils with clayey subsoils on uplands Well drained silty soils formed in loess on uplands Well drained silty soils formed in loess and alluvium on stream terraces Well to somewhat excessively drained loamy soils formed in weathered sandstone and eolian material on uplands Excessively drained sandy soils formed in alluvium in valleys and eolian sand on uplands in sandhills Excessively drained sandy soils formed in eolian sands on uplands in sandhills w Somewhat poorly drained soils formed in alluvium on bottom lands Lakes and Ponds