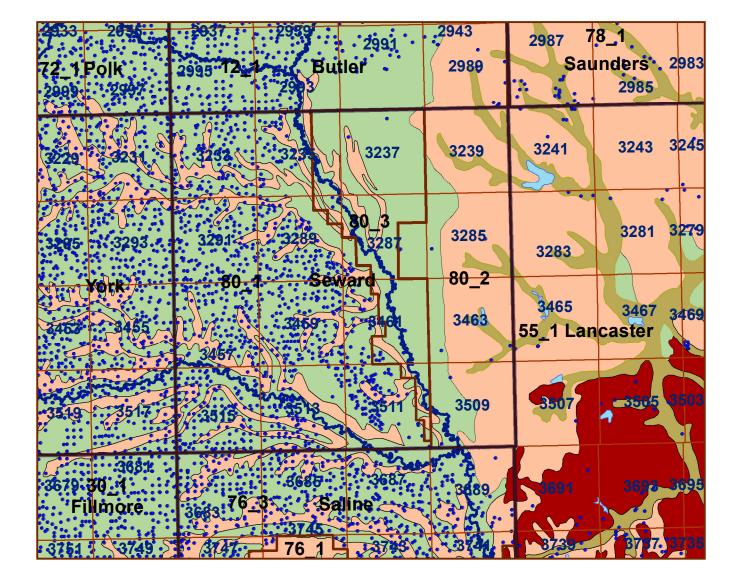

## **Seward County**





## **Seward County**

## Legend County Lines Market Areas Geo Codes Major Streams REGWELLS >500 Moderately well drained silty soils on uplands and in depressions formed in loess Moderately well drained silty soils with clayey subsoils on uplands Well drained silty soils formed in loess on uplands Well drained silty soils formed in loess and alluvium on stream terraces Well to somewhat excessively drained loamy soils formed in weathered sandstone and eolian material on uplands Excessively drained sandy soils formed in alluvium in valleys and eolian sand on uplands in sandhills Excessively drained sandy soils formed in eolian sands on uplands in sandhills w Somewhat poorly drained soils formed in alluvium on bottom lands Lakes and Ponds