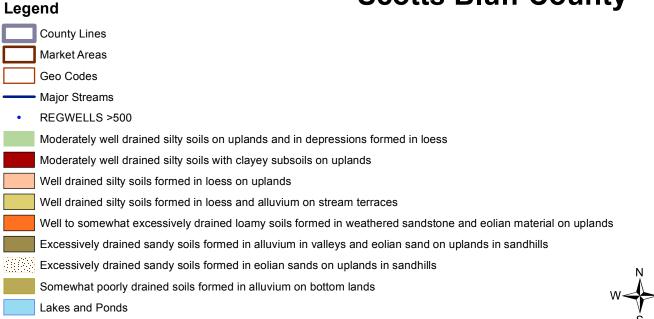

## **Scotts Bluff County**

| Legend |                                                                                                               |
|--------|---------------------------------------------------------------------------------------------------------------|
|        | County Lines                                                                                                  |
|        | Market Areas                                                                                                  |
|        | Geo Codes                                                                                                     |
|        | - Major Streams                                                                                               |
|        | Moderately well drained silty soils on uplands and in depressions formed in loess                             |
|        | Moderately well drained silty soils with clayey subsoils on uplands                                           |
|        | Well drained silty soils formed in loess on uplands                                                           |
|        | Well drained silty soils formed in loess and alluvium on stream terraces                                      |
|        | Well to somewhat excessively drained loamy soils formed in weathered sandstone and eolian material on uplands |
|        | Excessively drained sandy soils formed in alluvium in valleys and eolian sand on uplands in sandhills         |
|        | Excessively drained sandy soils formed in eolian sands on uplands in sandhills                                |
|        | Somewhat poorly drained soils formed in alluvium on bottom lands                                              |
|        | Lakes and Ponds                                                                                               |

## **Scotts Bluff County**