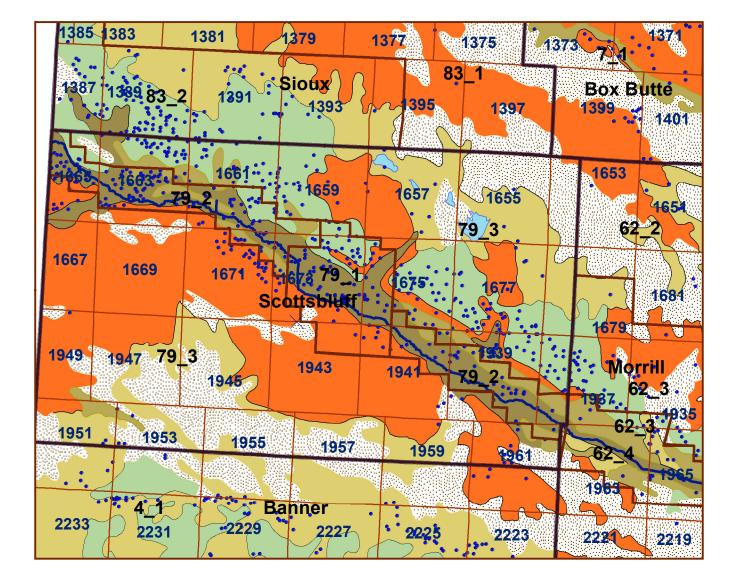

## **Scotts Bluff County**

| Legend |                                                                                                               |
|--------|---------------------------------------------------------------------------------------------------------------|
|        | County Lines                                                                                                  |
|        | Market Areas                                                                                                  |
|        | Geo Codes                                                                                                     |
|        | - Major Streams                                                                                               |
|        | Moderately well drained silty soils on uplands and in depressions formed in loess                             |
|        | Moderately well drained silty soils with clayey subsoils on uplands                                           |
|        | Well drained silty soils formed in loess on uplands                                                           |
|        | Well drained silty soils formed in loess and alluvium on stream terraces                                      |
|        | Well to somewhat excessively drained loamy soils formed in weathered sandstone and eolian material on uplands |
|        | Excessively drained sandy soils formed in alluvium in valleys and eolian sand on uplands in sandhills         |
|        | Excessively drained sandy soils formed in eolian sands on uplands in sandhills                                |
|        | Somewhat poorly drained soils formed in alluvium on bottom lands                                              |
|        | Lakes and Ponds                                                                                               |

## **Scotts Bluff County**