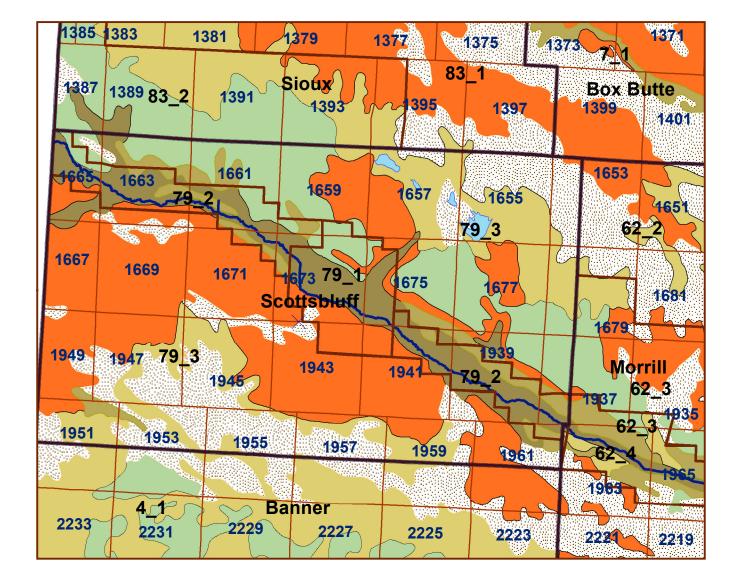

## **Scotts Bluff County**

| Legend |                                                                                                               |
|--------|---------------------------------------------------------------------------------------------------------------|
|        | County Lines                                                                                                  |
|        | Market Areas                                                                                                  |
|        | Geo Codes                                                                                                     |
|        | - Major Streams                                                                                               |
|        | Moderately well drained silty soils on uplands and in depressions formed in loess                             |
|        | Moderately well drained silty soils with clayey subsoils on uplands                                           |
|        | Well drained silty soils formed in loess on uplands                                                           |
|        | Well drained silty soils formed in loess and alluvium on stream terraces                                      |
|        | Well to somewhat excessively drained loamy soils formed in weathered sandstone and eolian material on uplands |
|        | Excessively drained sandy soils formed in alluvium in valleys and eolian sand on uplands in sandhills         |
|        | Excessively drained sandy soils formed in eolian sands on uplands in sandhills                                |
|        | Somewhat poorly drained soils formed in alluvium on bottom lands                                              |
|        | Lakes and Ponds                                                                                               |

## **Scotts Bluff County**