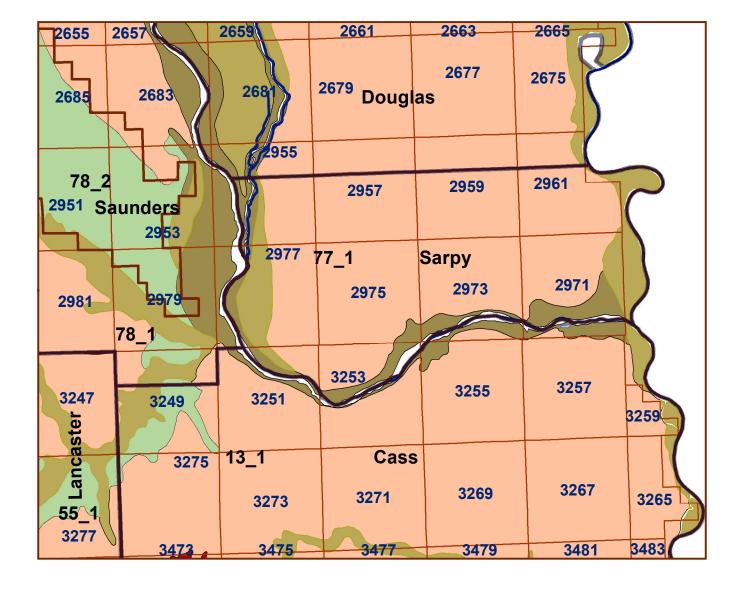

## **Sarpy County**

## Sarpy County

| Legend                                                                                                        |     |
|---------------------------------------------------------------------------------------------------------------|-----|
| County Lines                                                                                                  |     |
| Market Areas                                                                                                  |     |
| Geo Codes                                                                                                     |     |
| Major Streams                                                                                                 |     |
| REGWELLS >500                                                                                                 |     |
| Moderately well drained silty soils on uplands and in depressions formed in loess                             |     |
| Moderately well drained silty soils with clayey subsoils on uplands                                           |     |
| Well drained silty soils formed in loess on uplands                                                           |     |
| Well drained silty soils formed in loess and alluvium on stream terraces                                      |     |
| Well to somewhat excessively drained loamy soils formed in weathered sandstone and eolian material on uplands |     |
| Excessively drained sandy soils formed in alluvium in valleys and eolian sand on uplands in sandhills         |     |
| Excessively drained sandy soils formed in eolian sands on uplands in sandhills                                | Ņ   |
| Somewhat poorly drained soils formed in alluvium on bottom lands                                              | W   |
| Lakes and Ponds                                                                                               | s T |