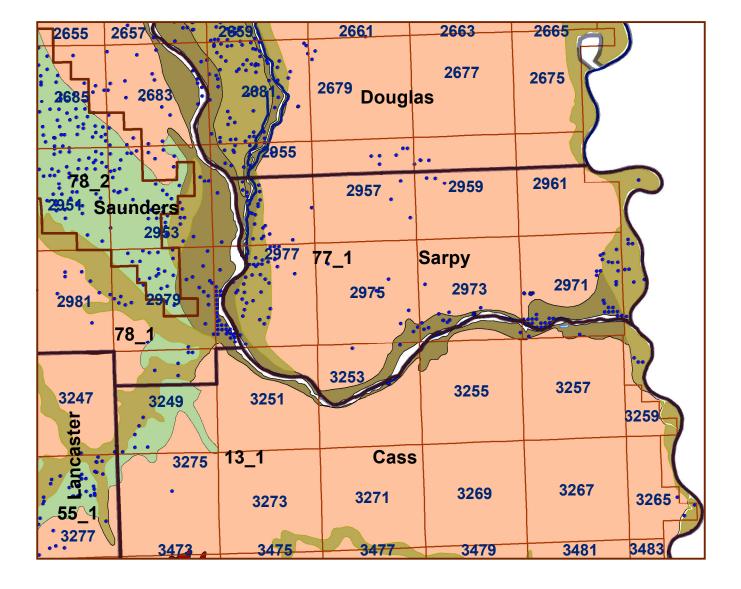

## **Sarpy County**

## Sarpy County

| Legend                                                                                                        |     |
|---------------------------------------------------------------------------------------------------------------|-----|
| County Lines                                                                                                  |     |
| Market Areas                                                                                                  |     |
| Geo Codes                                                                                                     |     |
| Major Streams                                                                                                 |     |
| REGWELLS >500                                                                                                 |     |
| Moderately well drained silty soils on uplands and in depressions formed in loess                             |     |
| Moderately well drained silty soils with clayey subsoils on uplands                                           |     |
| Well drained silty soils formed in loess on uplands                                                           |     |
| Well drained silty soils formed in loess and alluvium on stream terraces                                      |     |
| Well to somewhat excessively drained loamy soils formed in weathered sandstone and eolian material on uplands |     |
| Excessively drained sandy soils formed in alluvium in valleys and eolian sand on uplands in sandhills         |     |
| Excessively drained sandy soils formed in eolian sands on uplands in sandhills                                | Ņ   |
| Somewhat poorly drained soils formed in alluvium on bottom lands                                              | W   |
| Lakes and Ponds                                                                                               | s T |