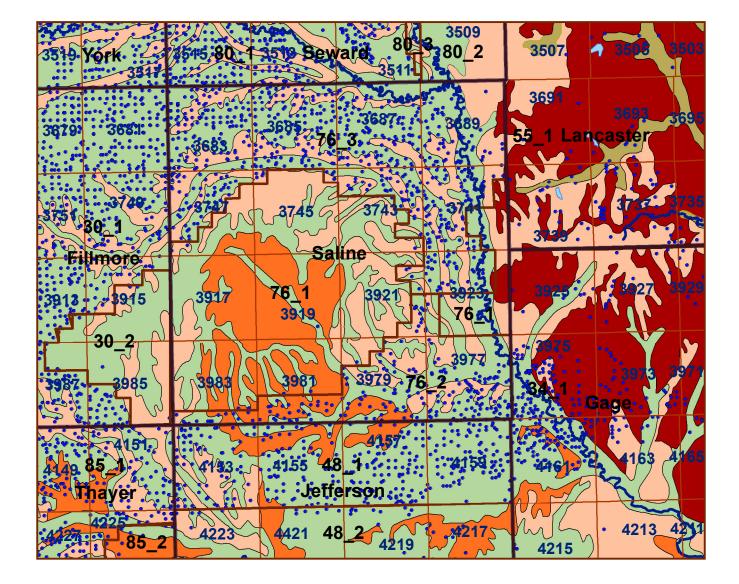

## Saline County

€ S

| Legend |                                                                                                               |
|--------|---------------------------------------------------------------------------------------------------------------|
|        | County Lines                                                                                                  |
|        | Market Areas                                                                                                  |
|        | Geo Codes                                                                                                     |
| _      | Major Streams                                                                                                 |
| •      | REGWELLS >500                                                                                                 |
|        | Moderately well drained silty soils on uplands and in depressions formed in loess                             |
|        | Moderately well drained silty soils with clayey subsoils on uplands                                           |
|        | Well drained silty soils formed in loess on uplands                                                           |
|        | Well drained silty soils formed in loess and alluvium on stream terraces                                      |
|        | Well to somewhat excessively drained loamy soils formed in weathered sandstone and eolian material on uplands |
|        | Excessively drained sandy soils formed in alluvium in valleys and eolian sand on uplands in sandhills         |
|        | Excessively drained sandy soils formed in eolian sands on uplands in sandhills                                |
|        | Somewhat poorly drained soils formed in alluvium on bottom lands                                              |
|        | Lakes and Ponds                                                                                               |