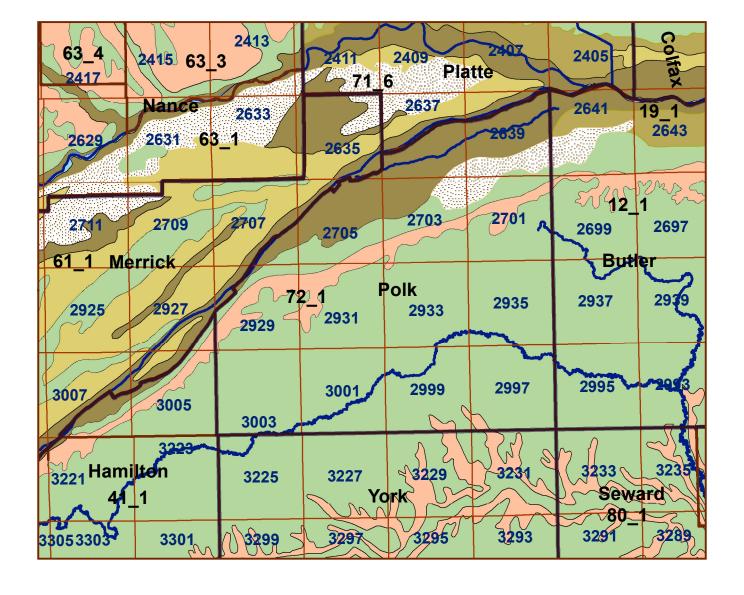

## **Polk County**

## County Lines Market Areas Geo Codes Major Streams REGWELLS > 500 Moderately well drained silty soils on uplands and in depressions formed in loess Moderately well drained silty soils with clayey subsoils on uplands Well drained silty soils formed in loess on uplands Well drained silty soils formed in loess and alluvium on stream terraces Well to somewhat excessively drained loamy soils formed in weathered sandstone and eolian material on uplands Excessively drained sandy soils formed in alluvium in valleys and eolian sand on uplands in sandhills Somewhat poorly drained soils formed in alluvium on bottom lands Lakes and Ponds