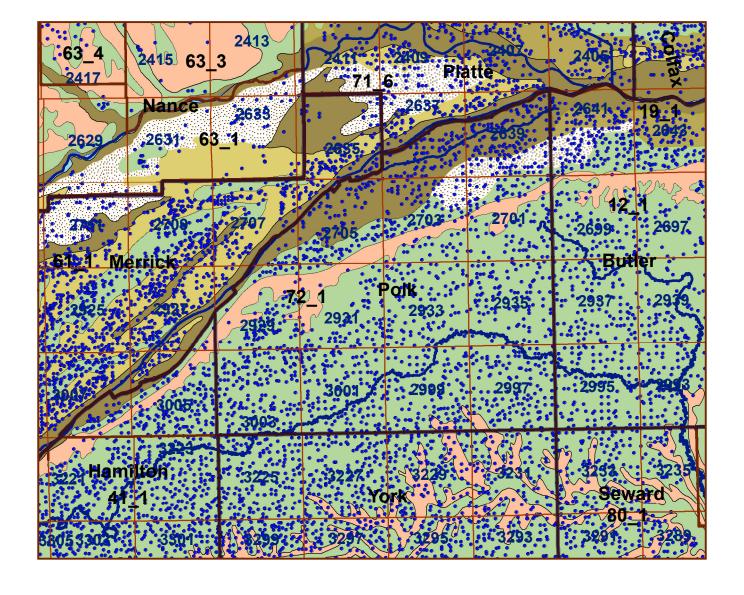

## **Polk County**

## County Lines Market Areas Geo Codes Major Streams REGWELLS > 500 Moderately well drained silty soils on uplands and in depressions formed in loess Moderately well drained silty soils with clayey subsoils on uplands Well drained silty soils formed in loess on uplands Well drained silty soils formed in loess and alluvium on stream terraces Well to somewhat excessively drained loamy soils formed in weathered sandstone and eolian material on uplands Excessively drained sandy soils formed in alluvium in valleys and eolian sand on uplands in sandhills Somewhat poorly drained soils formed in alluvium on bottom lands Lakes and Ponds