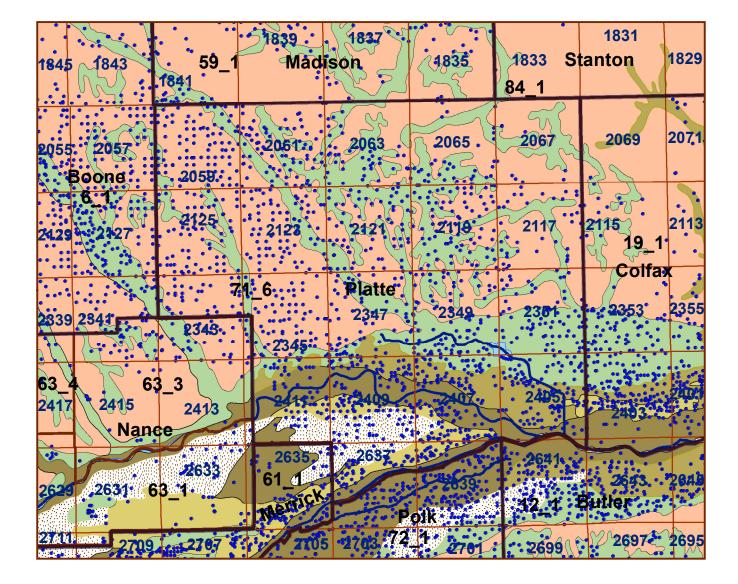

## **Platte County**

| Legend                                                                                                |           |
|-------------------------------------------------------------------------------------------------------|-----------|
| County Lines                                                                                          |           |
| Market Areas                                                                                          |           |
| Geo Codes                                                                                             |           |
| Major Streams                                                                                         |           |
| REGWELLS >500                                                                                         |           |
| Moderately well drained silty soils on uplands and in depressions formed in loess                     |           |
| Moderately well drained silty soils with clayey subsoils on uplands                                   |           |
| Well drained silty soils formed in loess on uplands                                                   |           |
| Well drained silty soils formed in loess and alluvium on stream terraces                              |           |
| Well to somewhat excessively drained loamy soils formed in weathered sandstone and eolian material o  | n uplands |
| Excessively drained sandy soils formed in alluvium in valleys and eolian sand on uplands in sandhills |           |
| Excessively drained sandy soils formed in eolian sands on uplands in sandhills                        | Ŋ         |
| Somewhat poorly drained soils formed in alluvium on bottom lands                                      | W         |
| Lakes and Ponds                                                                                       | ··· 🕹 -   |