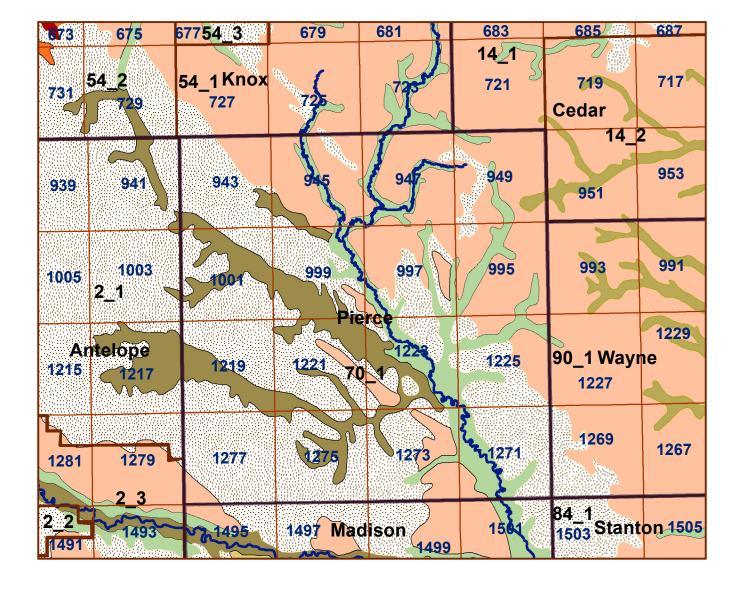

## **Pierce County**

## County Lines Market Areas Geo Codes Major Streams REGWELLS >500 Moderately well drained silty soils on uplands and in depressions formed in loess Moderately well drained silty soils with clayey subsoils on uplands Well drained silty soils formed in loess on uplands Well drained silty soils formed in loess and alluvium on stream terraces Well to somewhat excessively drained loamy soils formed in weathered sandstone and eolian material on uplands Excessively drained sandy soils formed in alluvium in valleys and eolian sand on uplands in sandhills Somewhat poorly drained soils formed in alluvium on bottom lands Lakes and Ponds