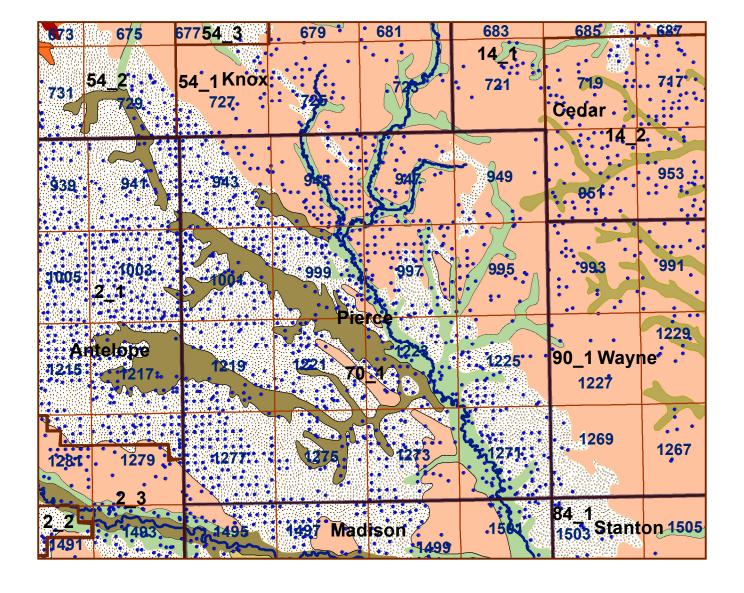

## **Pierce County**

## County Lines Market Areas Geo Codes Major Streams REGWELLS >500 Moderately well drained silty soils on uplands and in depressions formed in loess Moderately well drained silty soils with clayey subsoils on uplands Well drained silty soils formed in loess on uplands Well drained silty soils formed in loess and alluvium on stream terraces Well to somewhat excessively drained loamy soils formed in weathered sandstone and eolian material on uplands Excessively drained sandy soils formed in alluvium in valleys and eolian sand on uplands in sandhills Somewhat poorly drained soils formed in alluvium on bottom lands Lakes and Ponds