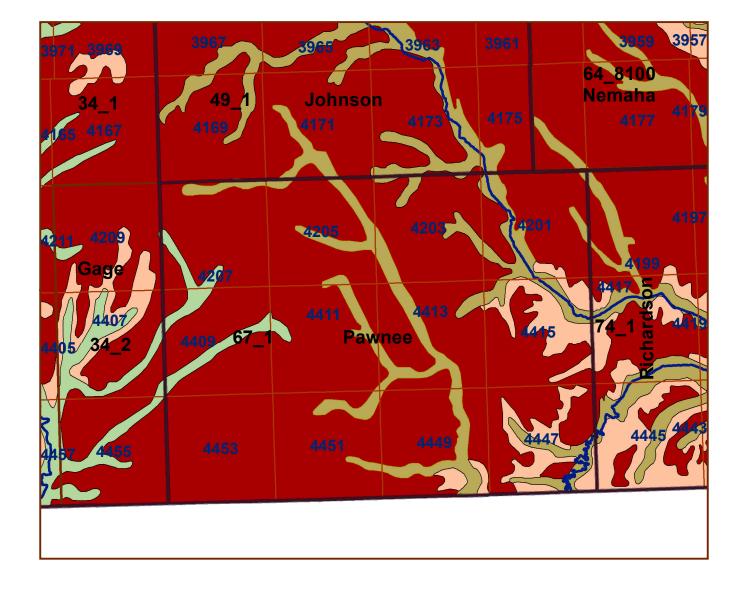

## **Pawnee County**

## County Lines Market Areas Geo Codes Major Streams REGWELLS >500 Moderately well drained silty soils on uplands and in depressions formed in loess Moderately well drained silty soils with clayey subsoils on uplands Well drained silty soils formed in loess on uplands Well drained silty soils formed in loess and alluvium on stream terraces Well to somewhat excessively drained loamy soils formed in weathered sandstone and eolian material on uplands Excessively drained sandy soils formed in alluvium in valleys and eolian sand on uplands in sandhills Excessively drained sandy soils formed in eolian sands on uplands in sandhills Somewhat poorly drained soils formed in alluvium on bottom lands Lakes and Ponds