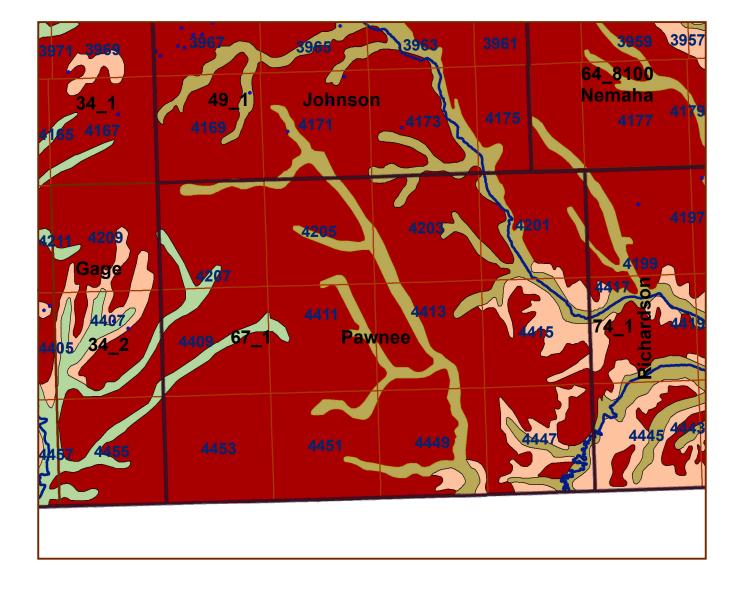

## **Pawnee County**

## County Lines Market Areas Geo Codes Major Streams REGWELLS >500 Moderately well drained silty soils on uplands and in depressions formed in loess Moderately well drained silty soils with clayey subsoils on uplands Well drained silty soils formed in loess on uplands Well drained silty soils formed in loess and alluvium on stream terraces Well to somewhat excessively drained loamy soils formed in weathered sandstone and eolian material on uplands Excessively drained sandy soils formed in alluvium in valleys and eolian sand on uplands in sandhills Excessively drained sandy soils formed in eolian sands on uplands in sandhills Somewhat poorly drained soils formed in alluvium on bottom lands Lakes and Ponds